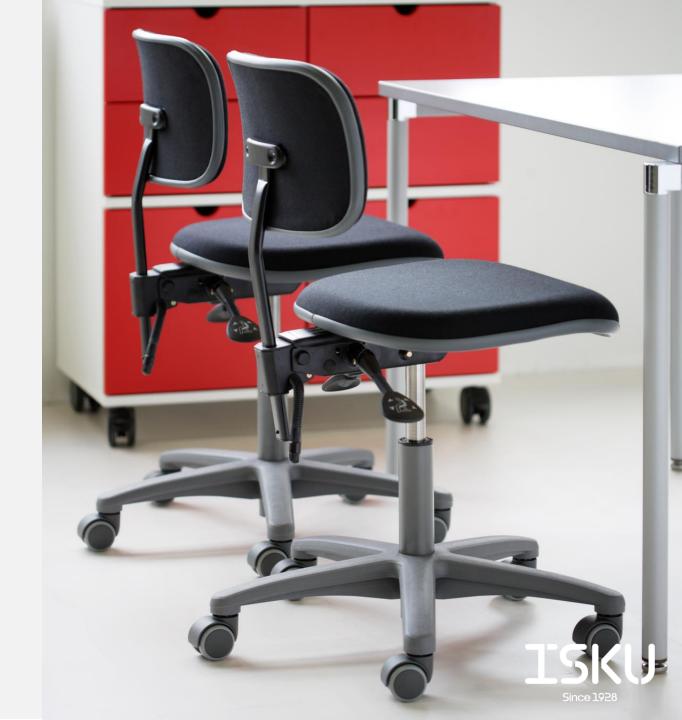

## 3016 (low)

### WORK AND STUDENT CHAIR

## Design Juha Lätti

The 3016 work chair combines compact size and simple, yet diverse, adjustments. The seat and back upholstery is protected with plastic selvage tape to protect it against abrasion in tight spaces. The chair 3016 is a great basic chair for work in any spaces.

The chair is equipped with backrest height adjustment mechanism. The seating height adjustment is enabled with gas spring. The wheels are with soft stop.

### Materials and finishing

Upholstery ISKU standard fabric collection

Cross base Grey plastic or polished aluminum; either with

castors or leg pads

Footrest Polished aluminum

### **Dimensions**

Width 480 mm Depth 490-600mm

Height 690-980mm (adjustable)

Seating height 390-530mm