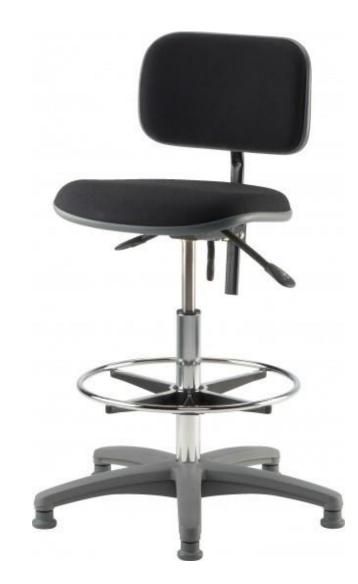

# 3016 (high)

### WORK AND STUDENT CHAIR

### Design Juha Lätti

The 3016 work chair combines compact size and simple, yet diverse, adjustments. The seat and back upholstery is protected with plastic selvage tape to protect it against abrasion in tight spaces. The chair 3016 is a great basic chair for work in any spaces.

The chair is equipped with backrest height adjustment mechanism. The seating height adjustment is enabled with gas spring. The chair with leg pads can be supplied with a footrest or a foot ring.

### Materials and finishing

Upholstery ISKU standard fabric collection

Cross base Only with leg pads, no castors available.

Material grey plastic or polished aluminum

Footrest Polished aluminum

#### **Dimensions**

Width 480 mm Depth 490-600mm

Height 780-1180mm (adjustable)

Seating height 540-780mm