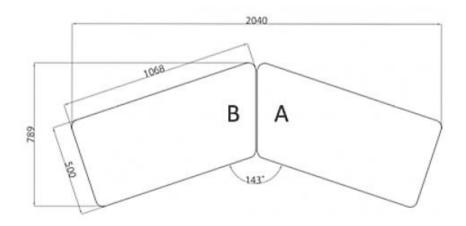

# Amphi

SEATING SYSTEM

Datasheet

As the height and depth of Amphi seats follow the measures of the Kivikko seating solution, the two series work well as a variety of combinations.

Heights: 26 cm / 40 cm / 54 cm.

The dimensions are in millimeters.

A A B B

The dimensions are in centimeters.