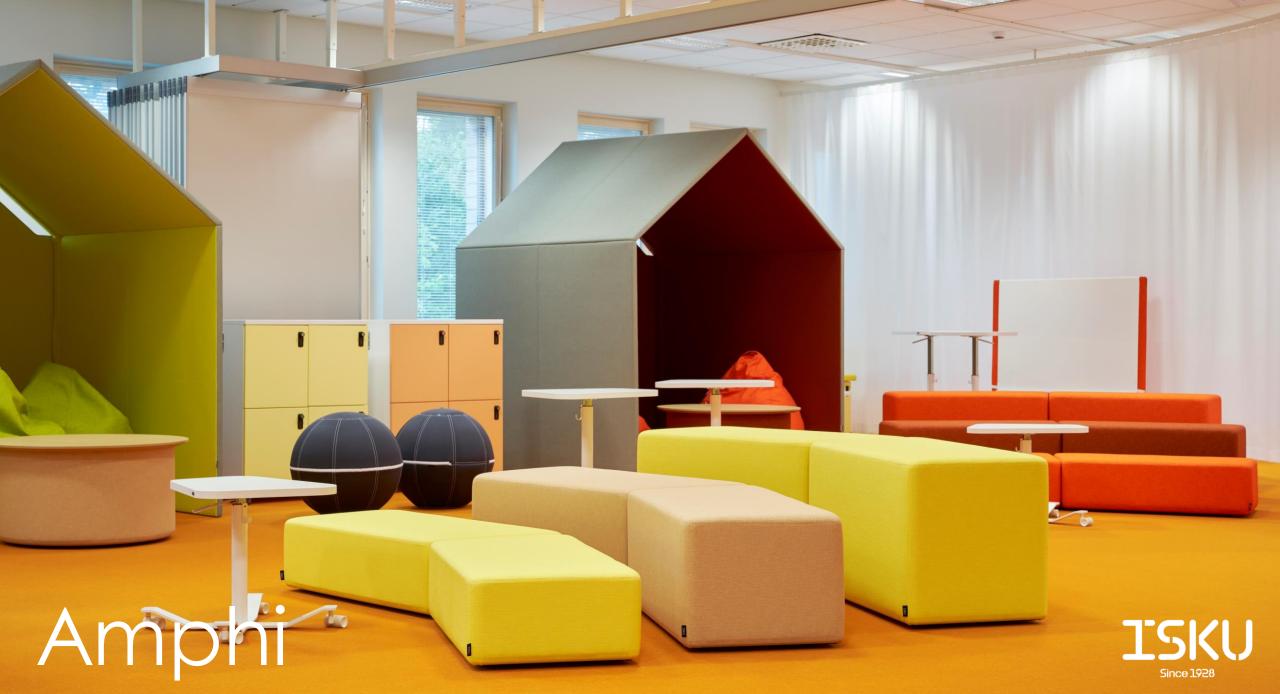

# Amphi

### SEATING SYSTEM

Design Henri Halla-aho

Amphi benches of different heights can be used to form an auditorium-style seating arrangement. The unconnected Amphi seats enable the use of tables in between rows and the provision of ample legroom. The dense, soft material improves the acoustics of the space.

#### Dimensions

Amphi is sold in a set of six seats. One set includes seats of three heights: 2 seats of 26 cm, 2 seats of 40 cm and 2 seats of 54 cm. More info on the datasheet.