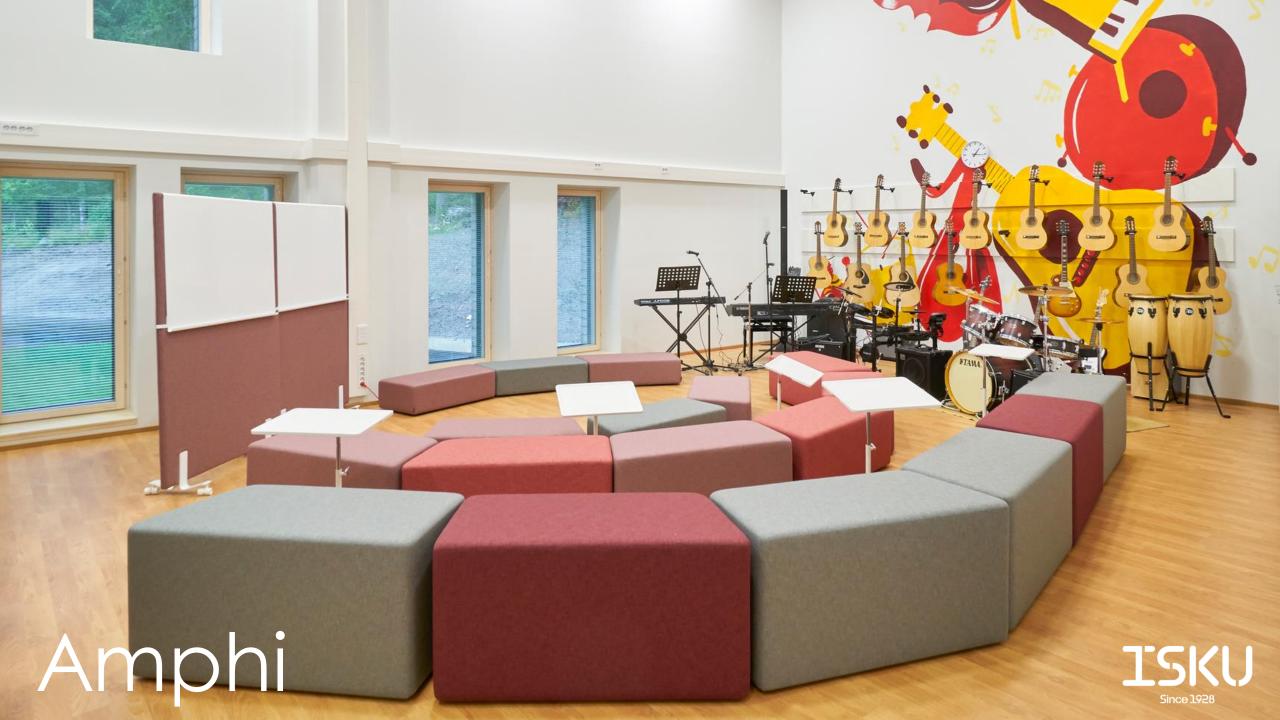

### SEATING SYSTEM

Design Henri Halla-aho

Amphi benches of different heights can be used to form an auditorium-style seating arrangement. The unconnected Amphi seats enable the use of tables in between rows and the provision of ample legroom. The dense, soft material improves the acoustics of the space.