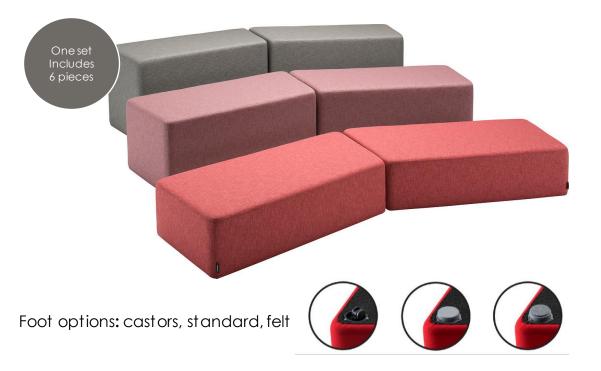

Equipped with either castors or glides.

#### Dimensions

Amphi is sold in a set of six seats. One set includes seats of three heights: 2 seats of 26 cm, 2 seats of 40 cm and 2 seats of 54 cm. More info on the datasheet.