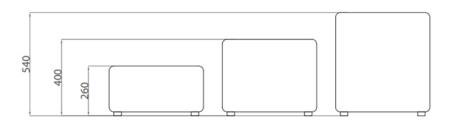

#### Dimensions

Amphi is sold in a set of six seats. One set includes seats of three heights: 2 seats of 26 cm, 2 seats of 40 cm and 2 seats of 54 cm. More info on the datasheet.

# Amphi

SEATING SYSTEM

Datasheet

As the height and depth of Amphi seats follow the measures of the Kivikko seating solution, the two series work well as a variety of combinations.

Heights: 26 cm / 40 cm / 54 cm.