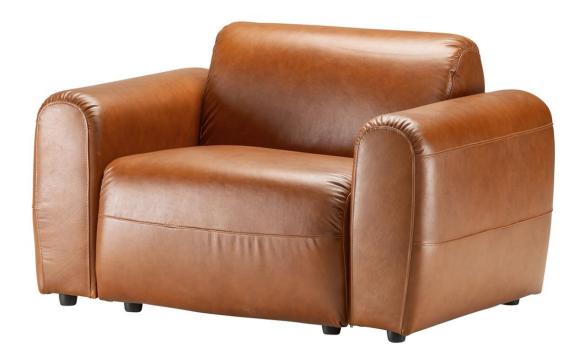

## EASY CHAIR WITH ARMREST

### Design Nea Vikström

Babe is a modular sofa system with state-of-the-art design and ultimate seating comfort. The soft-lined design is inspired by mosscovered, nature-shaped stones and boulders. The special feature of the design language of the sofa is that each piece is upholstered so that the parts can be detached and joined freely and conveniently repositioned. Two armrest widths increases the versatility of the product family. Babe is an excellent choice for anyone who desires high quality seating with tailored solutions.