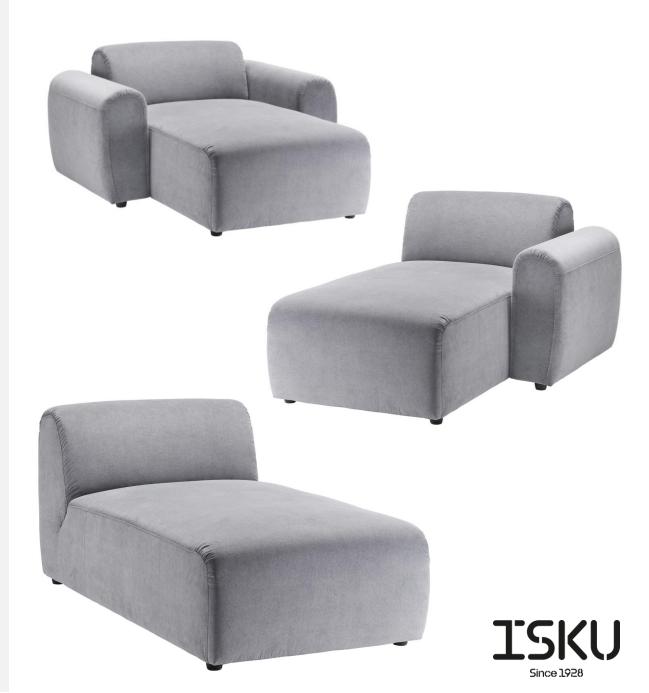

### MODULAR SOFA SYSTEM

Datasheet

Overall width and dimension depends on the selected modules.

Height of all modules with backrest is 77cm.

Seating height of all modules is 47cm.

Two seat options, width 65cm or 90cm. Corner parts width is 110cm.

Two armrest options, width 14cm or 27cm.

## EASY CHAIR | NARROW

## EASY CHAIR | WIDE

## EASY CHAIR WITH ARMREST