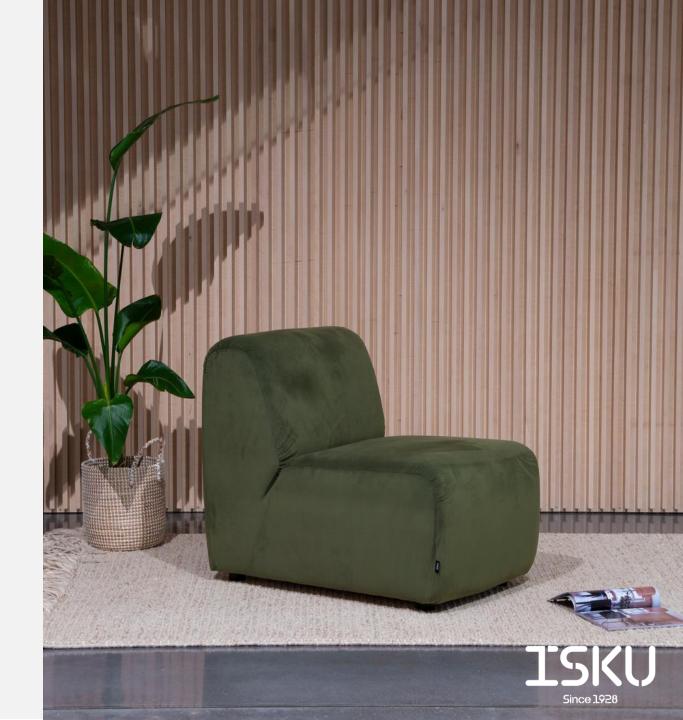

## EASY CHAIR | NARROW

### Design Nea Vikström

Babe is a modular sofa system with state-of-the-art design and ultimate seating comfort. The soft-lined design is inspired by mosscovered, nature-shaped stones and boulders. The special feature of the design language of the sofa is that each piece is upholstered so that the parts can be detached and joined freely and conveniently repositioned. Two armrest widths to choose from increases the versatility of the product family. Babe is an excellent choice for anyone who desires high quality seating with tailored solutions.

#### Dimensions

| Width          | 650 mm (with armrests 930mm or 1190mm) |
|----------------|----------------------------------------|
| Depth          | 890 mm `                               |
| Height         | 770 mm                                 |
| Seating height | 470 mm                                 |
| Seating depth  | 600 mm                                 |