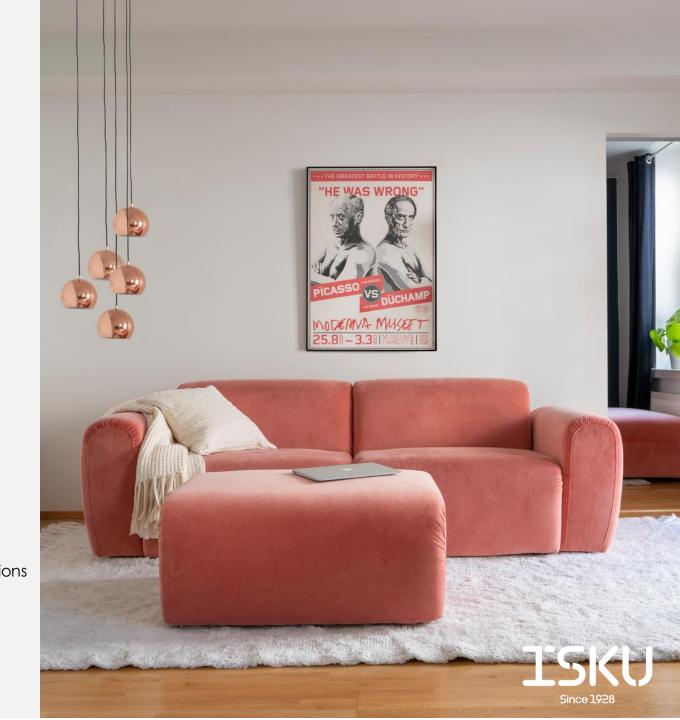

## SOFA | 2-SEATER

## Design Nea Vikström

Babe is a modular sofa system with state-of-the-art design and ultimate seating comfort. The soft-lined design is inspired by mosscovered, nature-shaped stones and boulders. The special feature of the design language of the sofa is that each piece is upholstered so that the parts can be detached and joined freely and conveniently repositioned. Two armrest widths increases the versatility of the product family. Babe is an excellent choice for anyone who desires high quality seating with tailored solutions.