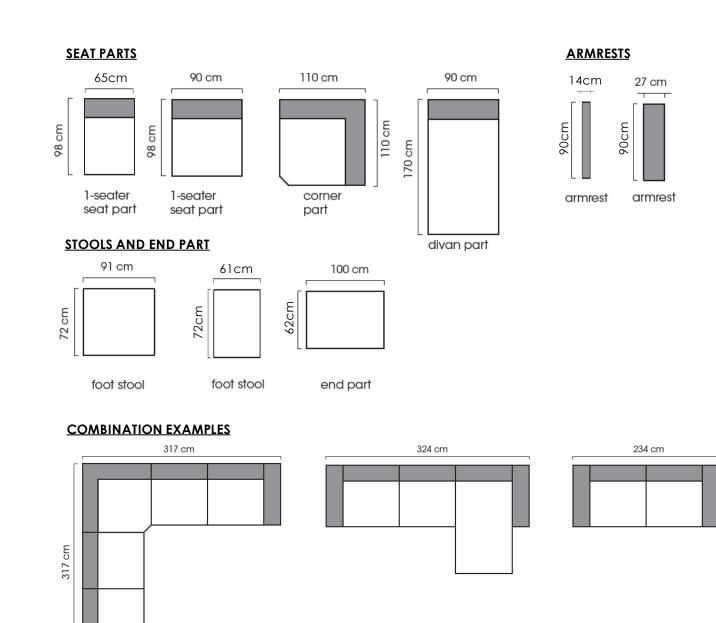

### MODULAR SOFA SYSTEM

Datasheet

Overall width and dimension depends on the selected modules.

Height of all modules with backrest is 77cm.

Seating height of all modules is 47cm.

Two seat options, width 65cm or 90cm. Corner parts width is 110cm.

Two armrest options, width 14cm or 27cm.