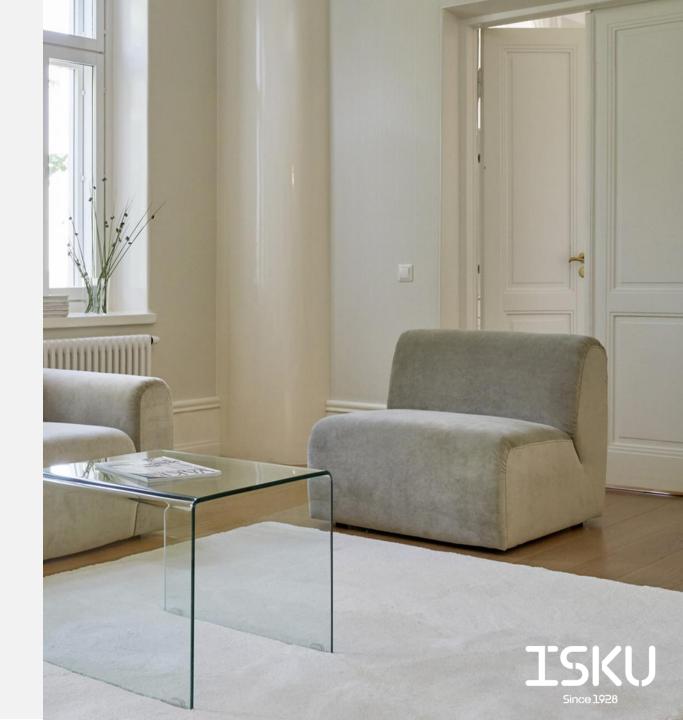

MODULAR SOFA SYSTEM Design Nea Vikström Babe is a modular sofa system with state-of-the-art design and ultimate seating comfort. The soft-lined design is inspired by moss-covered, nature-shaped stones and boulders. The special feature of the design language of the sofa is that each piece is upholstered so that the parts can be detached and joined freely and conveniently repositioned. Babe is an excellent choice for anyone who desires high quality seating with tailored solutions.

### Design Nea Vikström

Babe is a modular sofa system with state-of-the-art design and ultimate seating comfort. The soft-lined design is inspired by mosscovered, nature-shaped stones and boulders. The special feature of the design language of the sofa is that each piece is upholstered so that the parts can be detached and joined freely and conveniently repositioned. Two armrest widths to choose from increases the versatility of the product family. Babe is an excellent choice for anyone who desires high quality seating with tailored solutions.