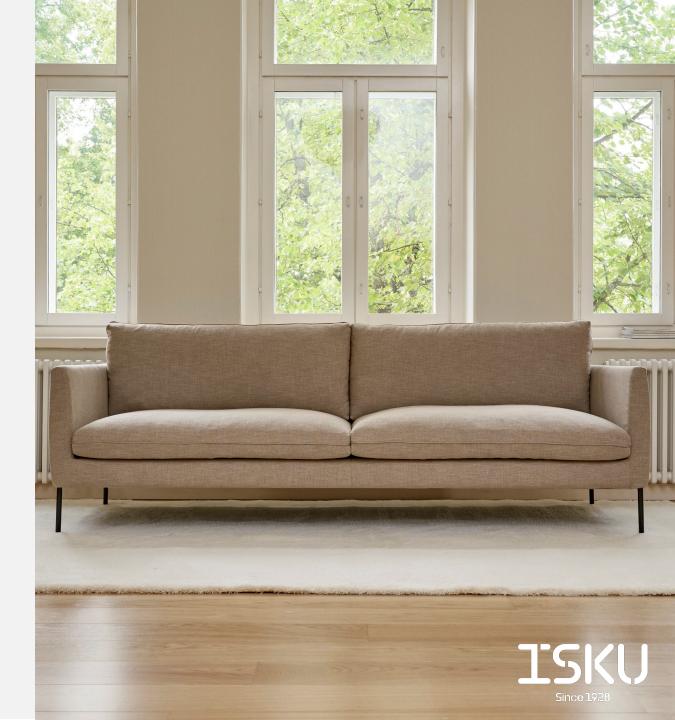

### MODULAR SOFA SYSTEM

Design Ilari Jääskeläinen

The Curve sofa has a light look. Beautiful roundness in the back and armrests bring a modern and relaxed look. The look and appearance of the sofa is just as important as how comfy it feels when one sits on it. The design of the Curve is timeless: it looks as long-lasting as its high-quality materials.

The sofa is easy to clean, as the fabric cushions are with removable covers. Curve is also available with piped seams.