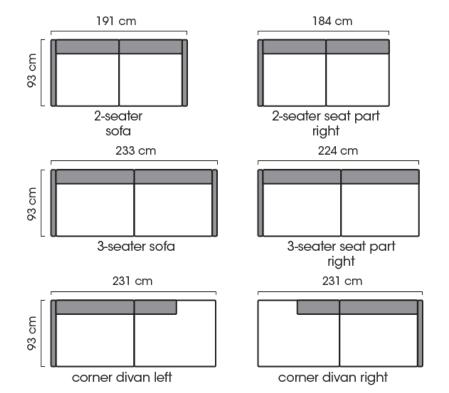

### **Dimensions**

Width depending on the selected model

Depth 930 mm Hight 860 mm Seating height 450 mm

More measures and modules are described

in details on the Curve Datasheet

## Datasheet

open end right