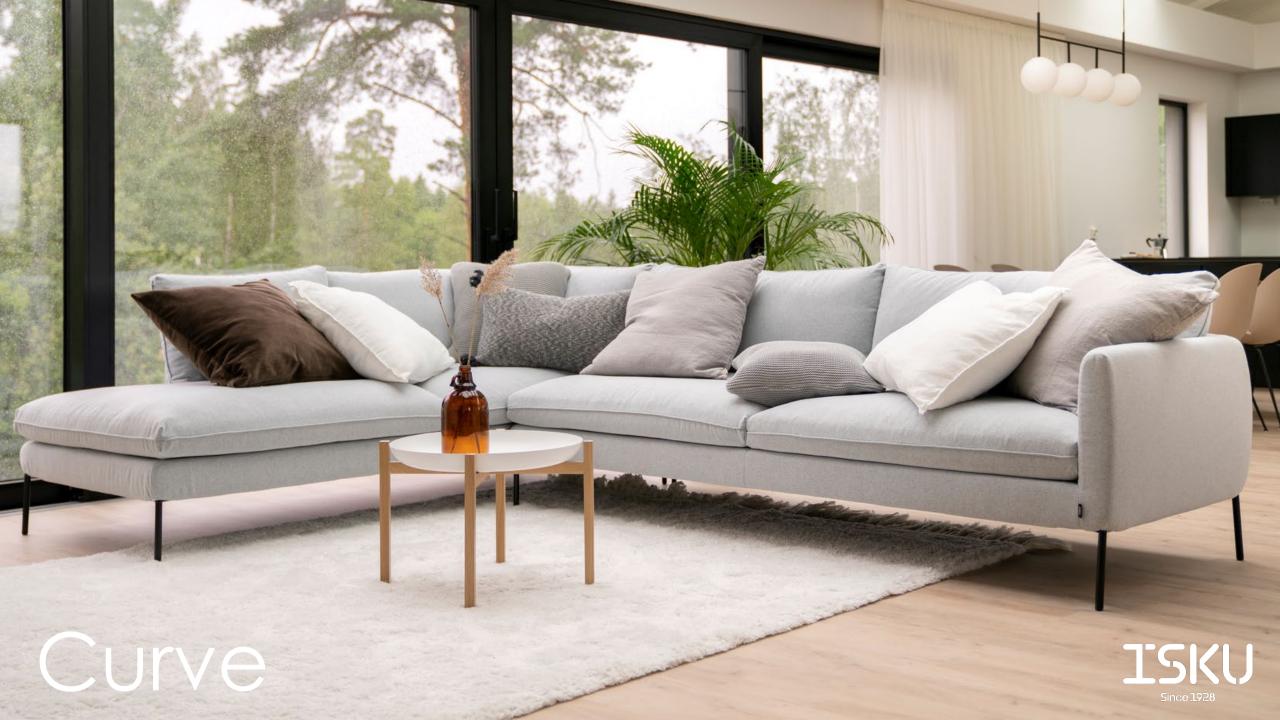

# Curve

### MODULAR SOFA SYSTEM

Design Ilari Jääskeläinen

The Curve sofa has a light look. Beautiful roundness in the back and armrests bring a modern and relaxed look. The look and appearance of the sofa is just as important as how comfy it feels when one sits on it. The design of the Curve is timeless: it looks as long-lasting as its high-quality materials.

The sofa is easy to clean, as the fabric cushions are with removable covers. Curve is also available with piped seams.