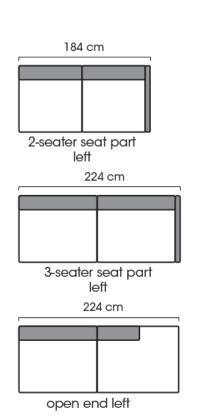

### **Dimensions**

Width depending on the selected model

Depth 930 mm Hight 860 mm Seating height 450 mm

More measures and modules are described

in details on the Curve Datasheet

## Datasheet

open end right