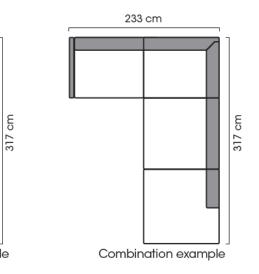

### **Dimensions**

Width depending on the selected model

Depth 930 mm Hight 860 mm Seating height 450 mm

More measures and modules are described

in details on the Curve Datasheet

## Datasheet

open end right