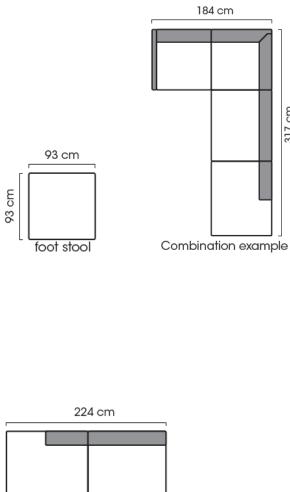

### **Dimensions**

Width depending on the selected model

Depth 930 mm Hight 860 mm Seating height 450 mm

More measures and modules are described

in details on the Curve Datasheet

## Datasheet

open end right