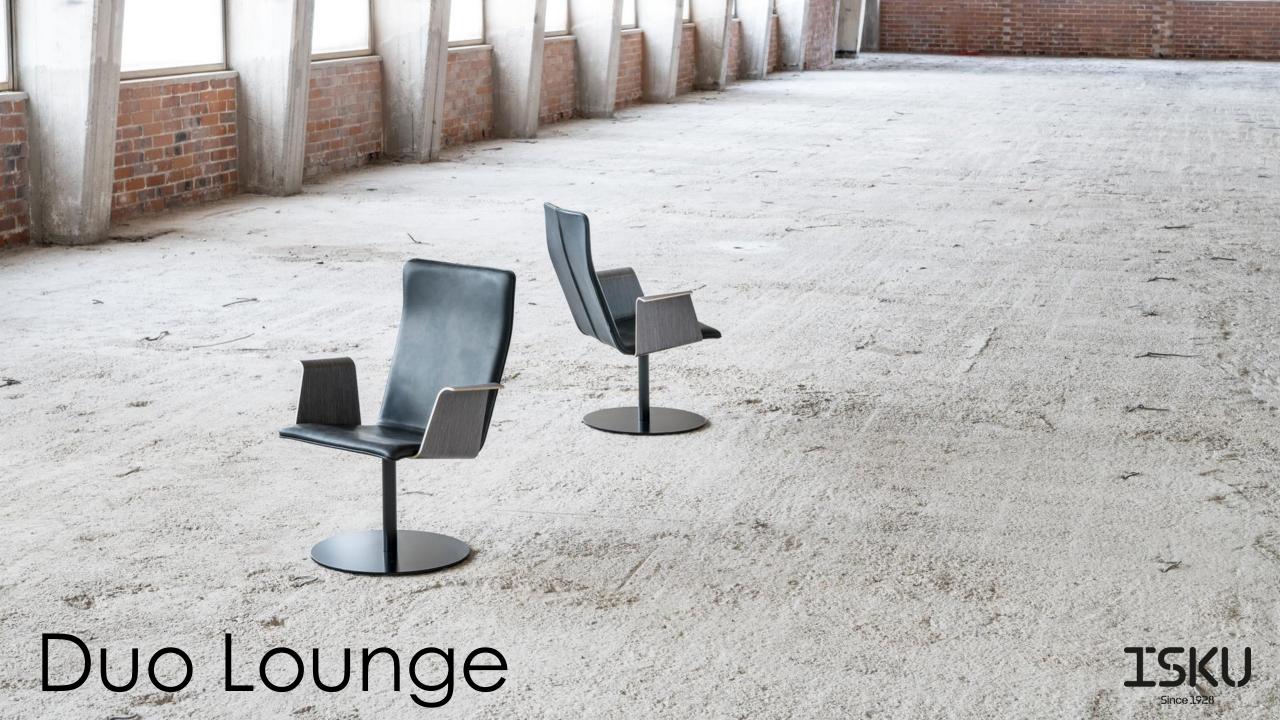

## Duo

#### LOUNGE CHAIR WITH WOODEN LEGS

### Design Antti Olin

Duo Lounge Chair with wooden legs fits nicely with a wide range of spaces and decors with its relaxed and stylish look. The chair is light, durable and ecological.

The special Grada plywood makes the seating comfortable without compromising on smoothness or light look of design. The seat material is flexible and even a thin padding material is enough to ensure maximum comfort.