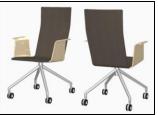

## Duo

#### LOUNGE CHAIR WITH WOODEN LEGS

### Design Antti Olin

Duo Lounge Chair with wooden legs fits nicely with a wide range of spaces and decors with its relaxed and stylish look. The chair is light, durable and ecological.

The special Grada plywood makes the seating comfortable without compromising on smoothness or light look of design. The seat material is flexible and even a thin padding material is enough to ensure maximum comfort.

#### Materials and finishing

Frame & legs Technical veneer in natural colours (LN, LMG,

LPLY and LSG). LN plywood with stained colours

Upholstery Selected ISKU fabrics and leathers

#### **Dimensions**

Width 700 mm
Depth 640 mm
Height 870 mm
Seating height 410 mm