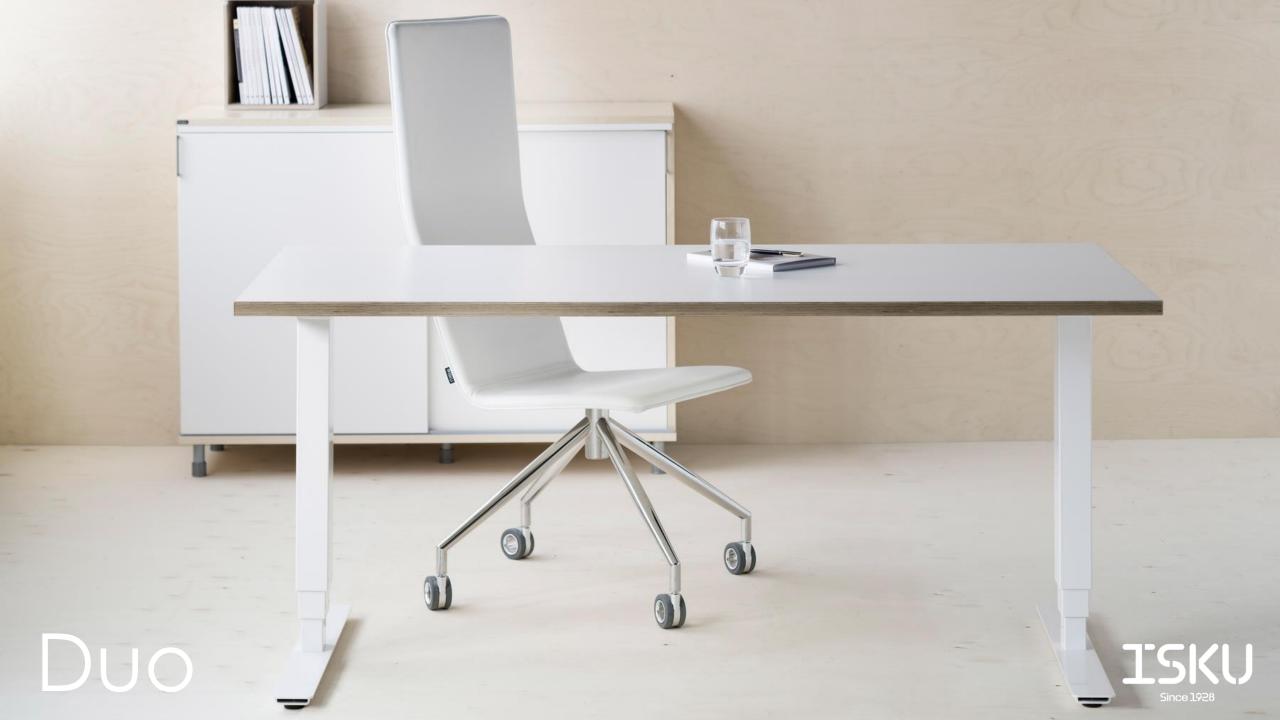

# Duo Working

**WORK CHAIR** 

#### Design Antti Olin

The Duo Working chair is light, durable and ecological. Member of the Duo chair family. Due to the heat-formed Grada plywood, the sitting comfort is excellent. The material flexes when sat on, and a thin cushion is sufficient. With the beautiful, technical birch veneer surfaces you can create functional groups and the fabric and leather options offer several attractive combinations. Working chair available with low back and armrest and with various upholstery options.

#### **Dimensions**

Width 640mm Depth 660mm

Height 1020-1100mm Seat height 400-475mm