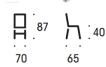

#### **Dimensions**

Width 700 mm
Depth 640 mm
Height 870 mm
Seating height 410 mm