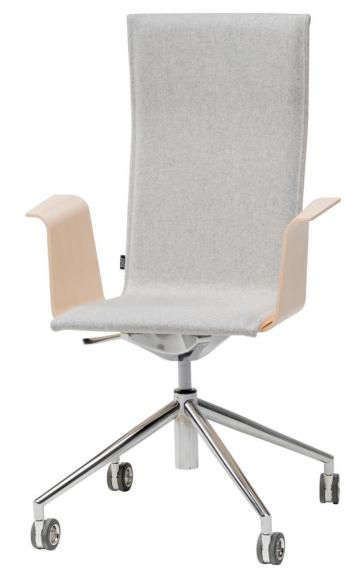

# Duo Working

**WORK CHAIR** 

#### Design Antti Olin

The Duo Working chair is light, durable and ecological. Member of the Duo chair family. Due to the heat-formed Grada plywood, the sitting comfort is excellent. The material flexes when sat on, and a thin cushion is sufficient. With the beautiful, technical birch veneer surfaces you can create functional groups and the fabric and leather options offer several attractive combinations. Working chair available with low back and armrest and with various upholstery options.

#### Materials and finishing

Frame Technical veneer in natural colours (LN, LMG,

LPLY and LSG). LN plywood with stained colours.

Seat upholstery Selected ISKU fabrics and leathers

Cross-base Steel, chromed

#### **Dimensions**

Width 640mm Depth 660mm

Height 1020-1100mm Seat height 400-475mm