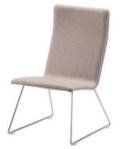

## Duo

#### LOUNGE CHAIR WITH WOODEN LEGS

### Design Antti Olin

Duo Lounge Chair with wooden legs fits nicely with a wide range of spaces and decors with its relaxed and stylish look. The chair is light, durable and ecological.

The special Grada plywood makes the seating comfortable without compromising on smoothness or light look of design. The seat material is flexible and even a thin padding material is enough to ensure maximum comfort.

#### **Dimensions**

Width 700 mm
Depth 640 mm
Height 870 mm
Seating height 410 mm