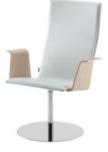

## Duo

#### LOUNGE CHAIR WITH WOODEN LEGS

### Design Antti Olin

Duo Lounge Chair with wooden legs fits nicely with a wide range of spaces and decors with its relaxed and stylish look. The chair is light, durable and ecological.

The special Grada plywood makes the seating comfortable without compromising on smoothness or light look of design. The seat material is flexible and even a thin padding material is enough to ensure maximum comfort.