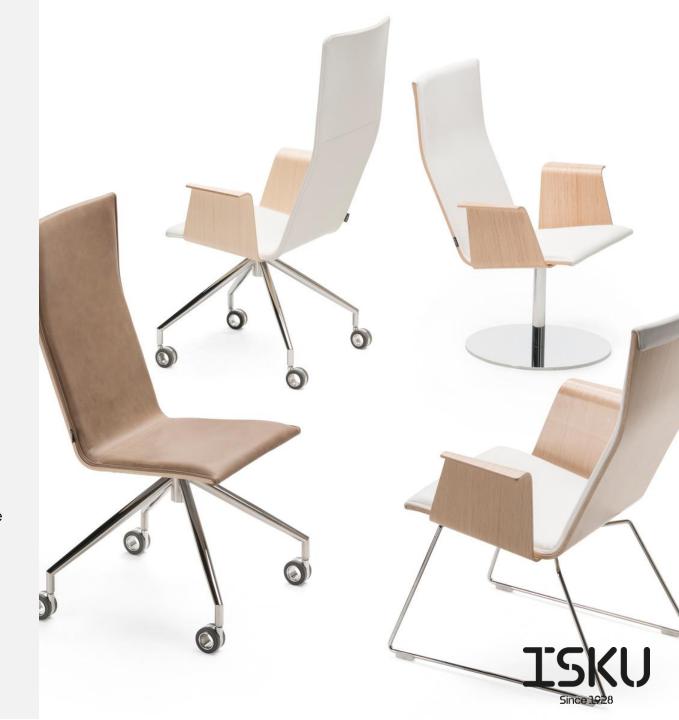

## Duo

#### **CONFERENCE & LOUNGE CHAIR**

#### Design Antti Olin

The Duo conference chair is light, durable and ecological. Due to the heat-formed Grada plywood, the sitting comfort is excellent. The material flexes when sat on, and a thin cushion is sufficient. With the beautiful, technical birch veneer surfaces you can create functional groups and the fabric and leather options offer several attractive combinations. Conference chair available with low and tall backs, with or without armrest and with various upholstery options and fabrics.

### Duo

#### LOUNGE CHAIR WITH WOODEN LEGS

### Design Antti Olin

Duo Lounge Chair with wooden legs fits nicely with a wide range of spaces and decors with its relaxed and stylish look. The chair is light, durable and ecological.

The special Grada plywood makes the seating comfortable without compromising on smoothness or light look of design. The seat material is flexible and even a thin padding material is enough to ensure maximum comfort.

# Duo Working

**WORK CHAIR** 

#### Design Antti Olin

The Duo Working chair is light, durable and ecological. Member of the Duo chair family. Due to the heat-formed Grada plywood, the sitting comfort is excellent. The material flexes when sat on, and a thin cushion is sufficient. With the beautiful, technical birch veneer surfaces you can create functional groups and the fabric and leather options offer several attractive combinations. Working chair available with low back and armrest and with various upholstery options.