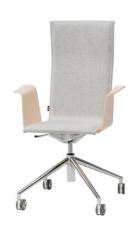

# Duo Working

**WORK CHAIR** 

#### Design Antti Olin

The Duo Working chair is light, durable and ecological. Member of the Duo chair family. Due to the heat-formed Grada plywood, the sitting comfort is excellent. The material flexes when sat on, and a thin cushion is sufficient. With the beautiful, technical birch veneer surfaces you can create functional groups and the fabric and leather options offer several attractive combinations. Working chair available with low back and armrest and with various upholstery options.