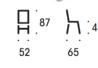

#### **Dimensions**

Width 700 mm
Depth 640 mm
Height 870 mm
Seating height 410 mm

#### **Dimensions**

Width 640mm Depth 660mm

Height 1020-1100mm Seat height 400-475mm