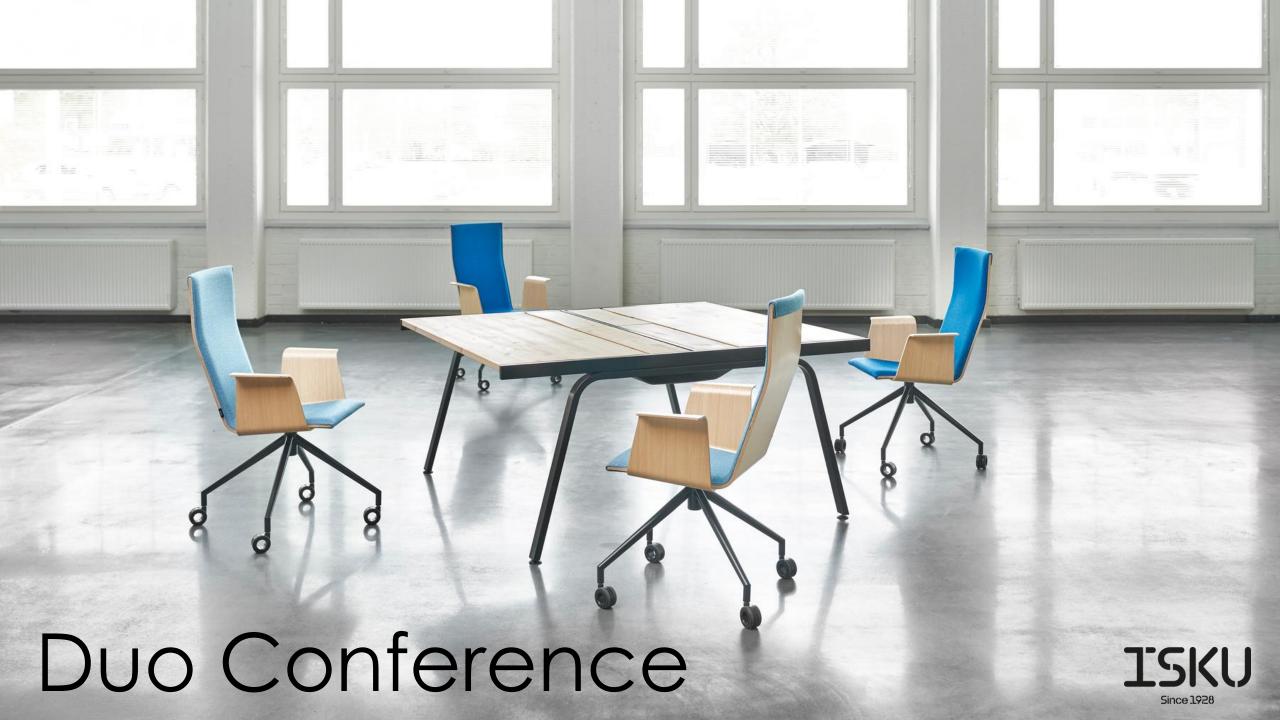

## Duo

#### **CONFERENCE & LOUNGE CHAIR**

#### Design Antti Olin

The Duo conference chair is light, durable and ecological. Due to the heat-formed Grada plywood, the sitting comfort is excellent. The material flexes when sat on, and a thin cushion is sufficient. With the beautiful, technical birch veneer surfaces you can create functional groups and the fabric and leather options offer several attractive combinations. Conference chair available with low and tall backs, with or without armrest and with various upholstery options and fabrics.