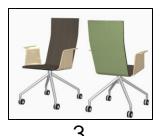

## Duo

#### **CONFERENCE & LOUNGE CHAIR**

#### Design Antti Olin

The Duo conference chair is light, durable and ecological. Due to the heat-formed Grada plywood, the sitting comfort is excellent. The material flexes when sat on, and a thin cushion is sufficient. With the beautiful, technical birch veneer surfaces you can create functional groups and the fabric and leather options offer several attractive combinations. Conference chair available with low and tall backs, with or without armrest and with various upholstery options and fabrics.

Available with antimicrobial materials.