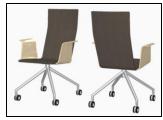

## Duo

#### **CONFERENCE & LOUNGE CHAIR**

#### Design Antti Olin

The Duo conference chair is light, durable and ecological. Due to the heat-formed Grada plywood, the sitting comfort is excellent. The material flexes when sat on, and a thin cushion is sufficient. With the beautiful, technical birch veneer surfaces you can create functional groups and the fabric and leather options offer several attractive combinations. Conference chair available with low and tall backs, with or without armrest and with various upholstery options and fabrics.

#### Upholstery options:

- Seat
- Upholstered with one color
- Upholstered with two colors
- Armrest upholstered (not with option 1)

3275 Duo High back/ with armrest\_wheels

Duo Working Height adjustable