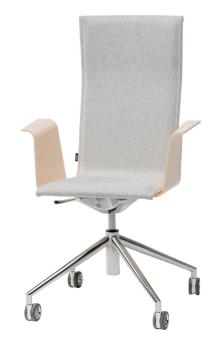

# Duo Working

**WORK CHAIR** 

#### Design Antti Olin

The Duo Working chair is light, durable and ecological. Member of the Duo chair family. Due to the heat-formed Grada plywood, the sitting comfort is excellent. The material flexes when sat on, and a thin cushion is sufficient. With the beautiful, technical birch veneer surfaces you can create functional groups and the fabric and leather options offer several attractive combinations. Working chair available with low back and armrest and with various upholstery options.

Available with antimicrobial materials.

#### Materials and finishing

Frame Technical veneer in natural colours (LN, LMG,

LPLY and LSG). LN plywood with stained colours.

Seat upholstery Selected ISKU fabrics and leathers

Cross-base Steel, chromed

#### **Dimensions**

Width 640mm Depth 660mm

Height 1020-1100mm Seat height 400-475mm