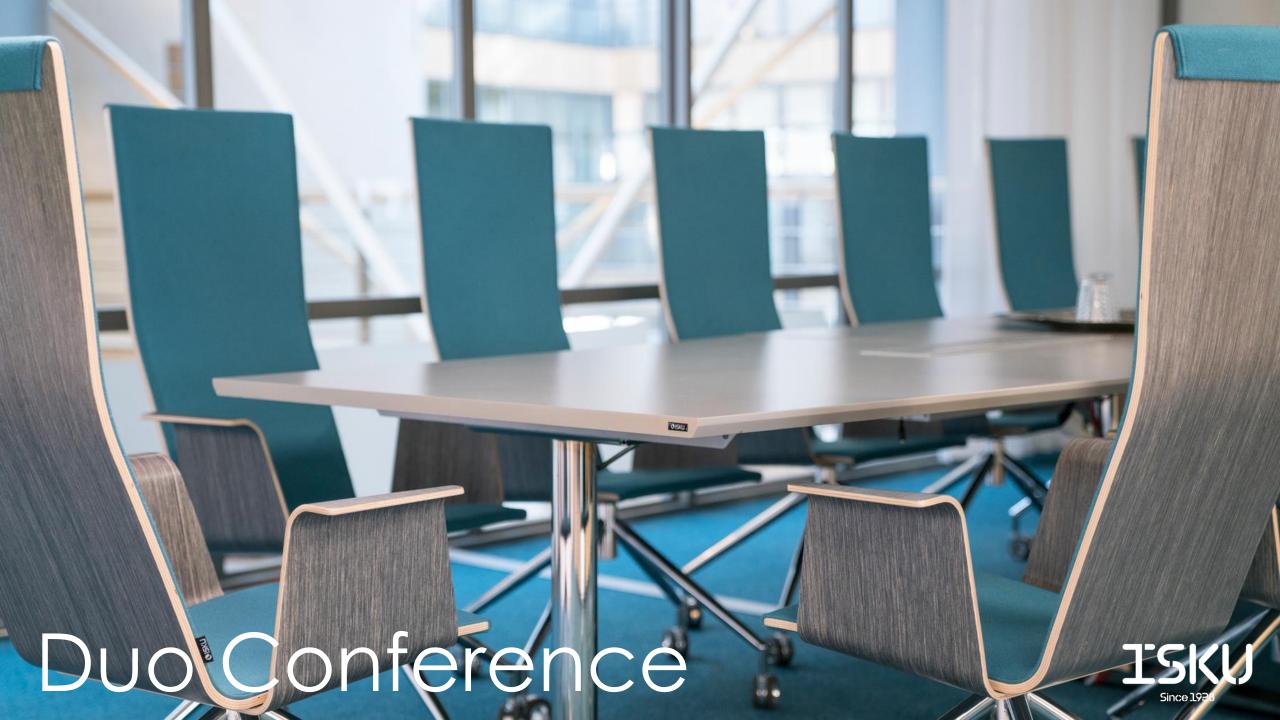

## Duo

#### **CONFERENCE & LOUNGE CHAIR**

#### Design Antti Olin

The Duo conference chair is light, durable and ecological. Due to the heat-formed Grada plywood, the sitting comfort is excellent. The material flexes when sat on, and a thin cushion is sufficient. With the beautiful, technical birch veneer surfaces you can create functional groups and the fabric and leather options offer several attractive combinations. Conference chair available with low and tall backs, with or without armrest and with various upholstery options and fabrics.