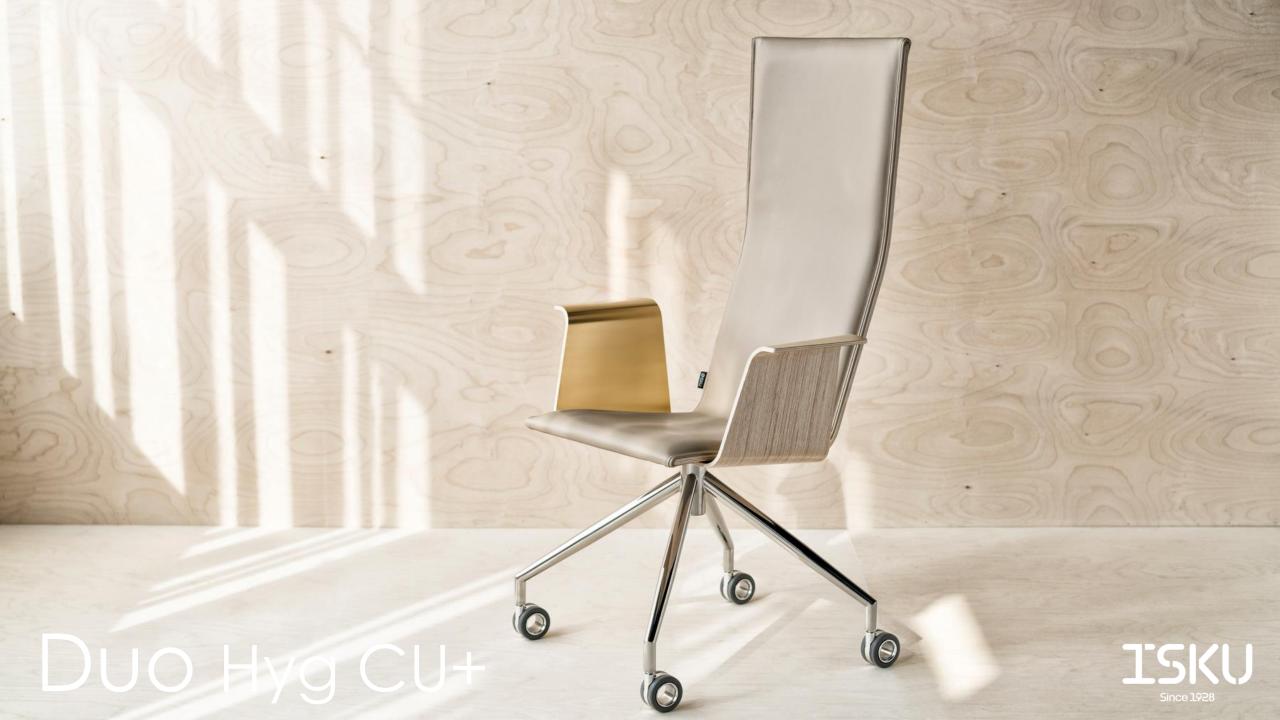

# Duo Working

**WORK CHAIR** 

#### Design Antti Olin

The Duo Working chair is light, durable and ecological. Member of the Duo chair family. Due to the heat-formed Grada plywood, the sitting comfort is excellent. The material flexes when sat on, and a thin cushion is sufficient. With the beautiful, technical birch veneer surfaces you can create functional groups and the fabric and leather options offer several attractive combinations. Working chair available with low back and armrest and with various upholstery options.

Available with antimicrobial materials.

#### Materials and finishing

Frame Technical veneer in natural colours (LN, LMG,

LPLY and LSG). LN plywood with stained colours.

Seat upholstery Selected ISKU fabrics and leathers

Cross-base Steel, chromed

#### **Dimensions**

Width 640mm Depth 660mm

Height 1020-1100mm Seat height 400-475mm