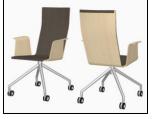

## Duo

#### **CONFERENCE & LOUNGE CHAIR**

#### Design Antti Olin

The Duo conference chair is light, durable and ecological. Due to the heat-formed Grada plywood, the sitting comfort is excellent. The material flexes when sat on, and a thin cushion is sufficient. With the beautiful, technical birch veneer surfaces you can create functional groups and the fabric and leather options offer several attractive combinations. Conference chair available with low and tall backs, with or without armrest and with various upholstery options and fabrics.

#### Upholstery options:

- Seat
- Upholstered with one color
- Upholstered with two colors
- Armrest upholstered (not with option 1)

3275 Duo High back/ with armrest\_wheels

Duo Working Height adjustable