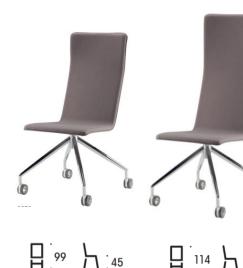

# Duo Working

**WORK CHAIR** 

#### Design Antti Olin

The Duo Working chair is light, durable and ecological. Member of the Duo chair family. Due to the heat-formed Grada plywood, the sitting comfort is excellent. The material flexes when sat on, and a thin cushion is sufficient. With the beautiful, technical birch veneer surfaces you can create functional groups and the fabric and leather options offer several attractive combinations. Working chair available with low back and armrest and with various upholstery options.

#### **Dimensions**

Width 640mm Depth 660mm

Height 1020-1100mm Seat height 400-475mm