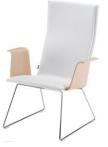

# Duo Working

**WORK CHAIR** 

#### Design Antti Olin

The Duo Working chair is light, durable and ecological. Member of the Duo chair family. Due to the heat-formed Grada plywood, the sitting comfort is excellent. The material flexes when sat on, and a thin cushion is sufficient. With the beautiful, technical birch veneer surfaces you can create functional groups and the fabric and leather options offer several attractive combinations. Working chair available with low back and armrest and with various upholstery options.

#### **Dimensions**

Width 640mm Depth 660mm

Height 1020-1100mm Seat height 400-475mm