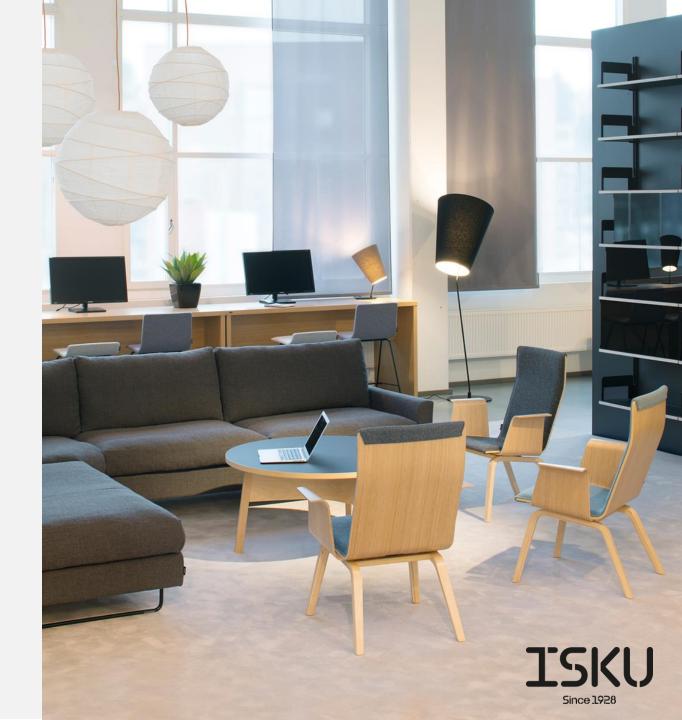

## Duo

#### **CONFERENCE & LOUNGE CHAIR**

#### Design Antti Olin

The Duo conference chair is light, durable and ecological. Due to the heat-formed Grada plywood, the sitting comfort is excellent. The material flexes when sat on, and a thin cushion is sufficient. With the beautiful, technical birch veneer surfaces you can create functional groups and the fabric and leather options offer several attractive combinations. Conference chair available with low and tall backs, with or without armrest and with various upholstery options and fabrics.

#### LOUNGE CHAIR WITH WOODEN LEGS

### Design Antti Olin

Duo Lounge Chair with wooden legs fits nicely with a wide range of spaces and decors with its relaxed and stylish look. The chair is light, durable and ecological.

The special Grada plywood makes the seating comfortable without compromising on smoothness or light look of design. The seat material is flexible and even a thin padding material is enough to ensure maximum comfort.