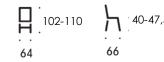

#### Upholstery options:

- Seat
- Upholstered with one color
- Upholstered with two colors
- Armrest upholstered (not with option 1)

3275 Duo High back/ with armrest\_wheels

Duo Working Height adjustable

3272 Duo Low back/

3293 Duo Lounge chair/ without armrest

3293 Duo Lounge chair/ with armrest

3295 Duo Lounge chair/ with armrest

- Duo lounge chair comes always with low back
- Wooden armrest can be coated with CU+ when choosing an antimicrobial product.