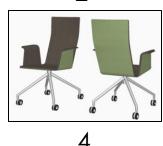

## Duo

#### **CONFERENCE & LOUNGE CHAIR**

#### Design Antti Olin

The Duo conference chair is light, durable and ecological. Due to the heat-formed Grada plywood, the sitting comfort is excellent. The material flexes when sat on, and a thin cushion is sufficient. With the beautiful, technical birch veneer surfaces you can create functional groups and the fabric and leather options offer several attractive combinations. Conference chair available with low and tall backs, with or without armrest and with various upholstery options and fabrics.

#### Upholstery options:

- Seat
- Upholstered with one color
- Upholstered with two colors
- Armrest upholstered (not with option 1)

3275 Duo High back/ with armrest\_wheels

Duo Working Height adjustable

3272 Duo Low back/

3293 Duo Lounge chair/ without armrest

3293 Duo Lounge chair/ with armrest

3295 Duo Lounge chair/ with armrest

- Duo lounge chair comes always with low back
- Wooden armrest can be coated with CU+ when choosing an antimicrobial product.