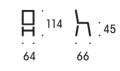

#### **Dimensions**

Width 640mm Depth 660mm

Height 1020-1100mm Seat height 400-475mm