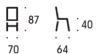

#### **Dimensions**

Width 640mm Depth 660mm

Height 1020-1100mm Seat height 400-475mm