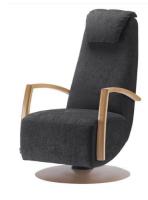

## Flex

**EASY CHAIR** 

Datasheet

Flex easy chair is available without armrest, with upholstered (+wooden cover) armrest or with wooden armrest.

Swivel seat and a swing mechanism.

The rigidity of the rocking mechanism can be adjusted.