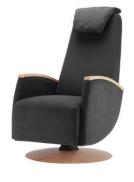

## Flex

**EASY CHAIR** 

Datasheet

Flex easy chair is available without armrest, with upholstered (+wooden cover) armrest or with wooden armrest.

Swivel seat and a swing mechanism.

The rigidity of the rocking mechanism can be adjusted.