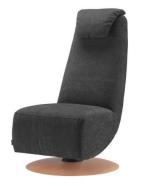

## Flex

**EASY CHAIR** 

Datasheet

Flex easy chair is available without armrest, with upholstered (+wooden cover) armrest or with wooden armrest.

Swivel seat and a swing mechanism.

The rigidity of the rocking mechanism can be adjusted.