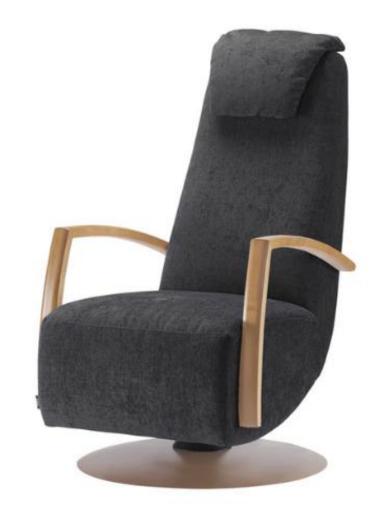

### Design Tapani Laukkanen

The Flex easy chair combines classic and modern design. It is well suited as a lounge chair for casual meetings or just for relaxing in a reading corner.

The Flex easy chair has a swivel seat and a swing mechanism. Swing can be locked off but the returning rotation mechanism cannot be locked. The rigidity of the rocking mechanism can be adjusted with the help of the users weight and the adjustment knobs are placed under the front of the seat.

## Flex

**EASY CHAIR** 

Datasheet

Flex easy chair is available without armrest, with upholstered (+wooden cover) armrest or with wooden armrest.

Swivel seat and a swing mechanism.

The rigidity of the rocking mechanism can be adjusted.