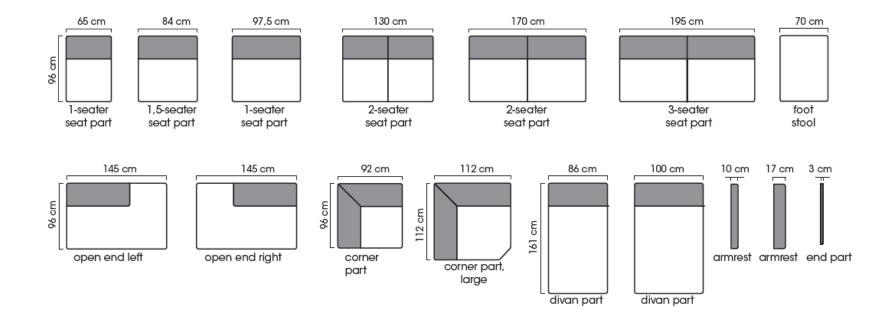

#### Dimensions

Width & Depthdepending on the selected modelHight850 mmSeating height460 mm

More measures and modules are described in details on the Free Datasheet

### Datasheet

#### Combination examples: