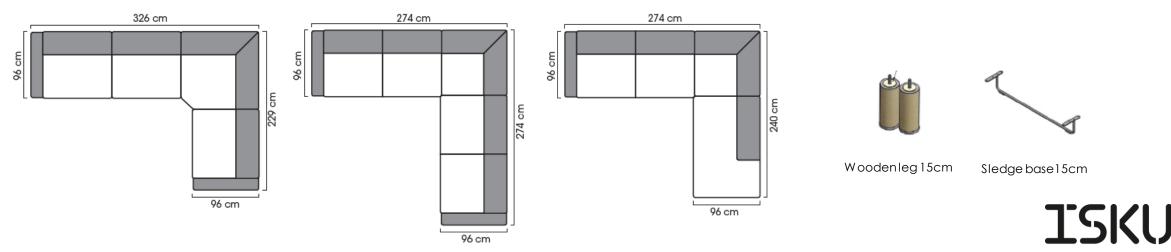

#### Dimensions

Width & Depthdepending on the selected modelHight850 mmSeating height460 mm

More measures and modules are described in details on the Free Datasheet

### Datasheet

#### Combination examples: