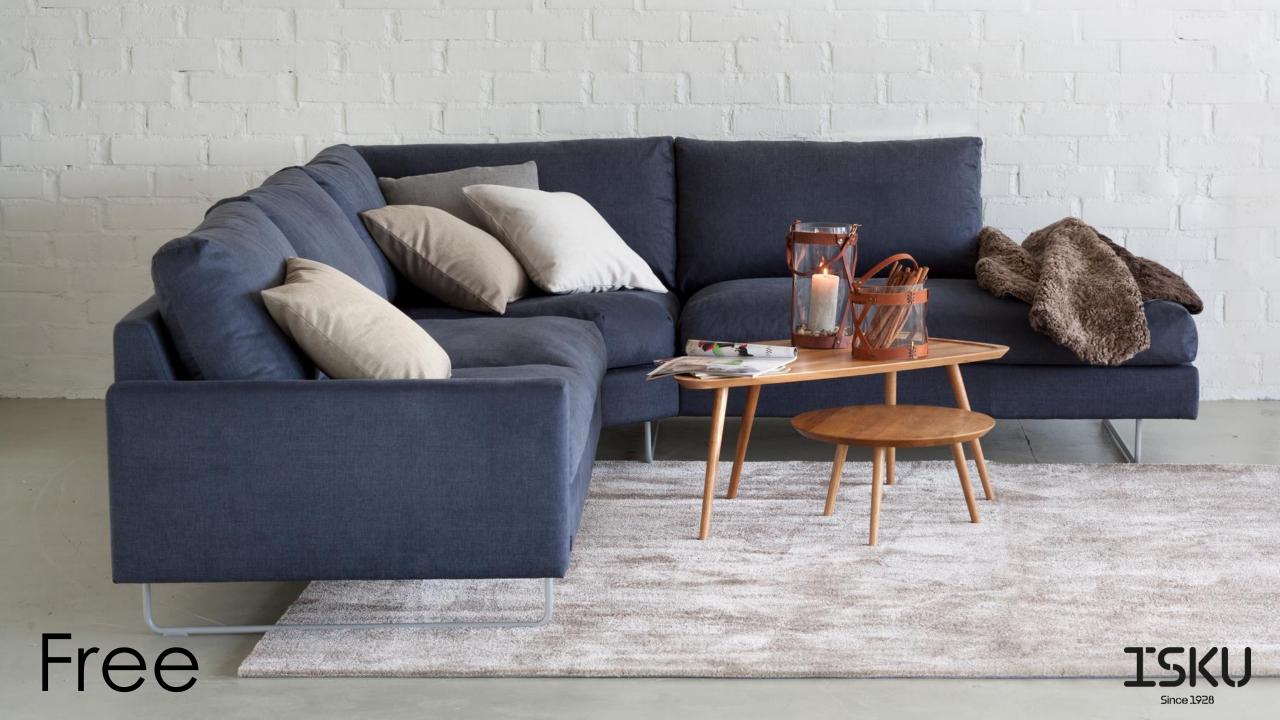

# Free

## MODULAR SOFA SYSTEM

## Design Ilari Jääskeläinen

The nature and appearance of the free sofa is sleek and simple. The round shapes in both the seat and back cushions make the sofa comfortable and inviting. Soft feather cushions provide relaxing seating comfort. Free is available also with foam cushions.

Thanks to the leg solution, the overall look is light and airy. Cleaning is also easy with enough free space under the sofa.