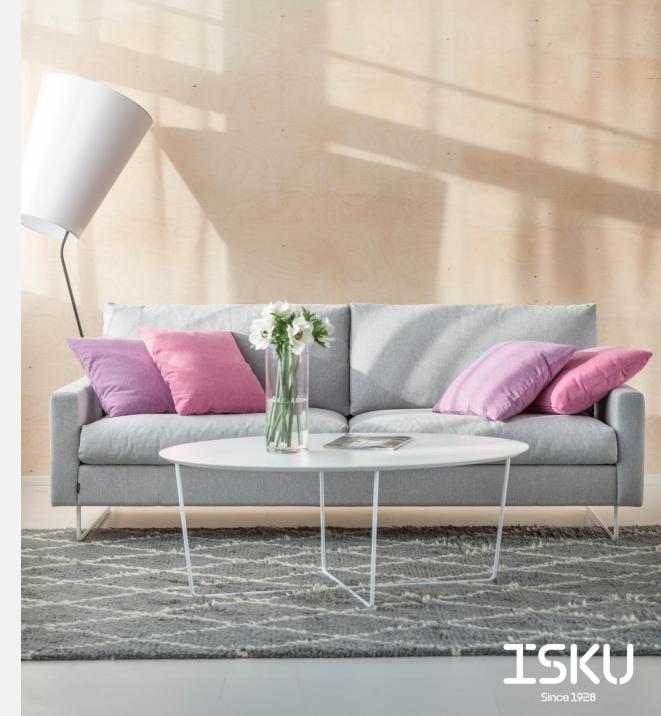

## Design Ilari Jääskeläinen

The nature and appearance of the free sofa is sleek and simple. The round shapes in both the seat and back cushions make the sofa comfortable and inviting. Soft feather cushions provide relaxing seating comfort. Free is available also with foam cushions.

Thanks to the leg solution, the overall look is light and airy. Cleaning is also easy with enough free space under the sofa.

#### Dimensions

Width & Depthdepending on the selected modelHight850 mmSeating height460 mm

More measures and modules are described in details on the Free Datasheet