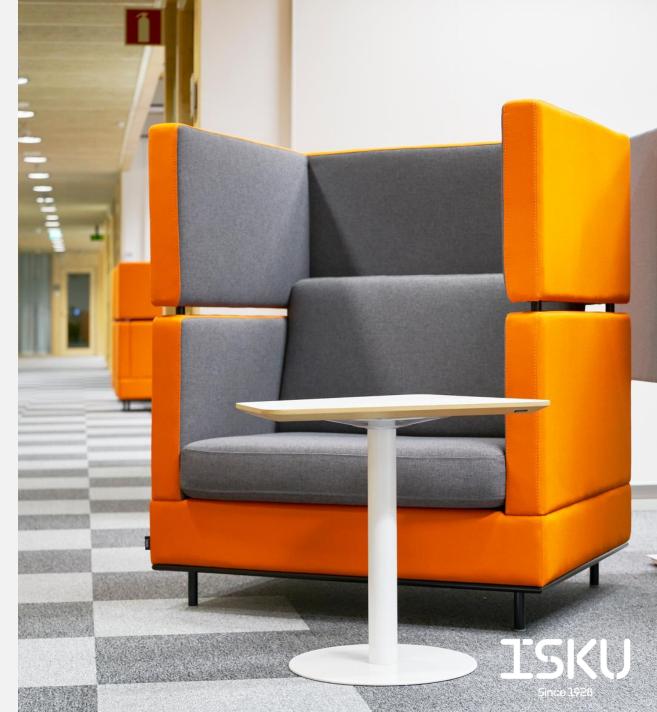

# Inkoo Pro High

## SOFA (1½)

Design Ilari Jääsleläinen

Inkoo Pro High 1½ person sofa has an extra high backrest and sides that were designed to provide protection and privacy in shared spaces. Those seeking increased privacy can also combine two sofas with the Inkoo Pro High partition to form an even more peaceful place for meetings and collaboration. The two-colour upholstery provides the opportunity to emphasize the decorative aspects of the sofa.

### Dimensions

| Width         | 1000 mm |
|---------------|---------|
| Depth         | 900 mm  |
| Height        | 1240 mm |
| Seating depth | 430 mm  |