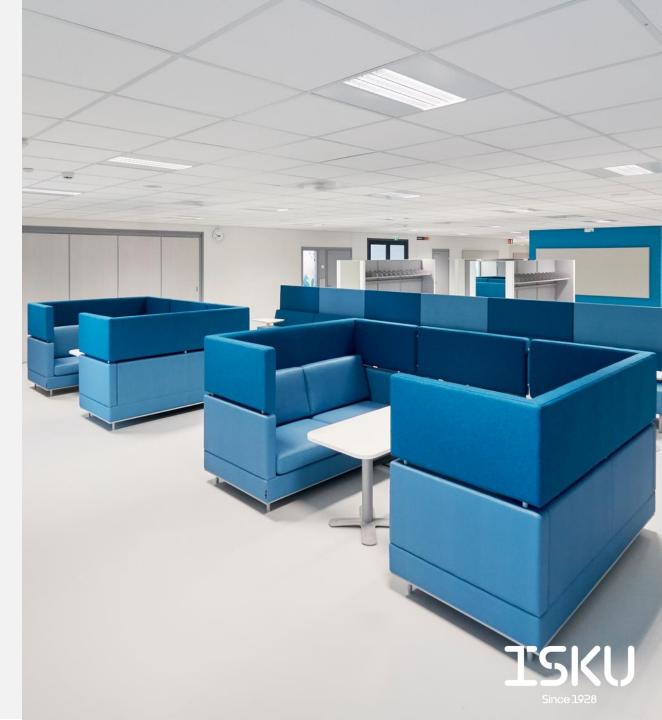

# Inkoo Pro High

### Design Ilari Jääskeläinen

Inkoo Pro High 2½ person sofa has an extra high backrest and sides that were designed to provide protection and privacy in classrooms, waiting rooms, lobby areas and working spaces.

Two sofas can be connected with the Inkoo Pro High partition to form an even more peaceful place. The two-color upholstery provides the opportunity to emphasize the decorative aspects of the sofa.

#### Dimensions

| Width         | 1880 mm |
|---------------|---------|
| Depth         | 900 mm  |
| Height        | 1240 mm |
| Seating depth | 430 mm  |

-