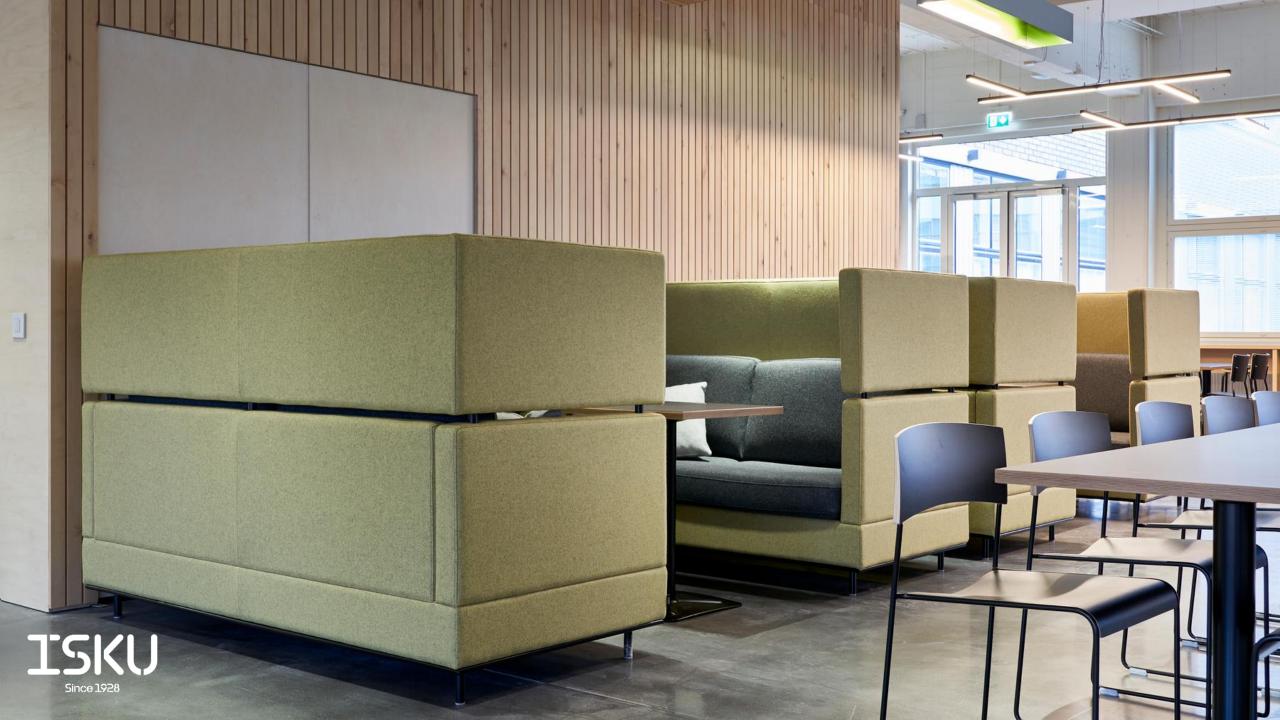

## SOFA (1½)

Design Ilari Jääsleläinen

Inkoo Pro High 1½ person sofa has an extra high backrest and sides that were designed to provide protection and privacy in shared spaces. Those seeking increased privacy can also combine two sofas with the Inkoo Pro High partition to form an even more peaceful place for meetings and collaboration. The two-colour upholstery provides the opportunity to emphasize the decorative aspects of the sofa.

Two sofas can be connected with the Inkoo Pro High partition to form an even more peaceful place. The two-color upholstery provides the opportunity to emphasize the decorative aspects of the sofa.