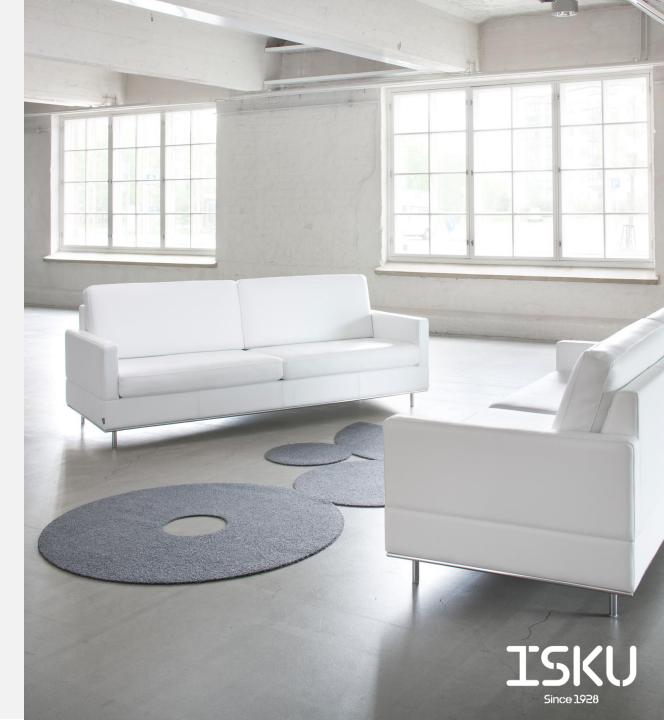

## Design Ilari Jääskeläinen

Inkoo Pro modular sofa is perfect for lobby areas as well as a variety of break rooms and waiting areas at the workplace. Staff rooms and company lobbies are excellent examples of spaces where Inkoo Pro is right at home. This series includes an easy chair, two 2-person sofas of different widths, two 3-person sofas of different widths, a corner sofa, an end piece and a footstool. The series also includes decorative and tubular cushions. Upholstered with fabric or leather.