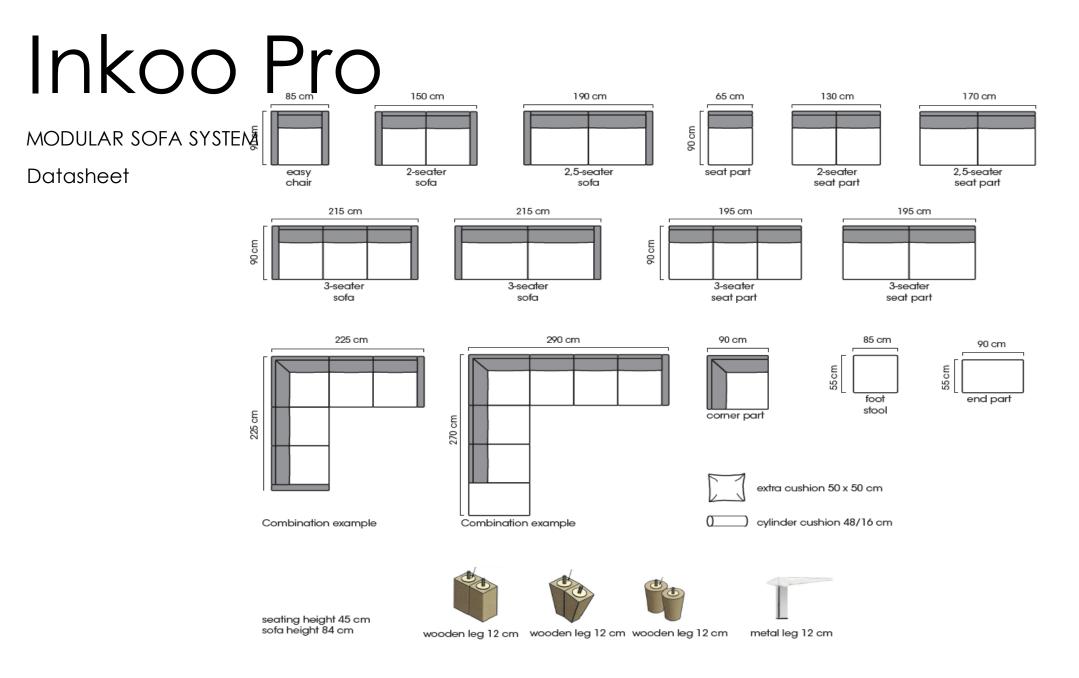

# Inkoo Pro

## MODULAR SOFA SYSTEM

## Design Ilari Jääskeläinen

Inkoo Pro modular sofa is perfect for lobby areas as well as a variety of break rooms and waiting areas at the workplace. Staff rooms and company lobbies are excellent examples of spaces where Inkoo Pro is right at home. This series includes an easy chair, two 2-person sofas of different widths, two 3-person sofas of different widths, a corner sofa, an end piece and a footstool. The series also includes decorative and tubular cushions. Upholstered with fabric or leather.

#### Dimensions

| Width & depth  | depending on the selected model |
|----------------|---------------------------------|
| Height         | 840 mm                          |
| Seating depth  | 580 mm                          |
| Seating height | 450mm                           |