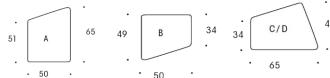

#### **Dimensions**

One set of four 100 x 100cm Height options 26/40/54 cm

#### Datasheet

Kivikko pieces are always sold in sets of four and one set forms a meter x meter block.

Upholstery can be chosen separately on each piece.

H= height of pieces in set