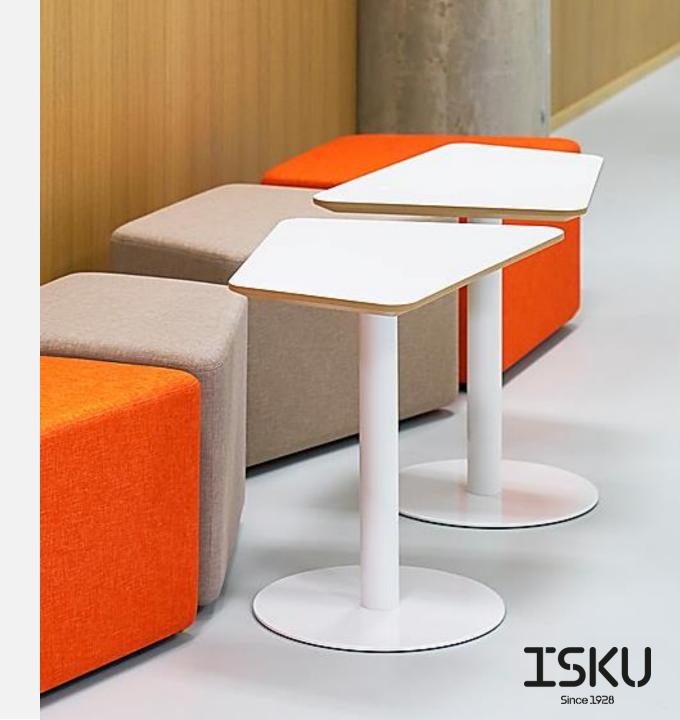

# Kivikko Table

**TABLE** 

Design Henri Halla-aho

Kivikko table is an easily movable small table top that can be combined not only with Kivikko seats, but also other lounge and office or school furniture.

The asymmetrical shape of the Kivikko table top follows that of Kivikko seats. The shape of the leg enables pulling the table close to the user, so it can be used for working with the laptop or writing.

#### Materials and finishing

Frame Powder coated steel (white or chrome)

Table top Diagonal framed MDF-laminate

#### **Dimensions**

Width 600 mm Depth 450 mm

Height 550 mm or 730 mm