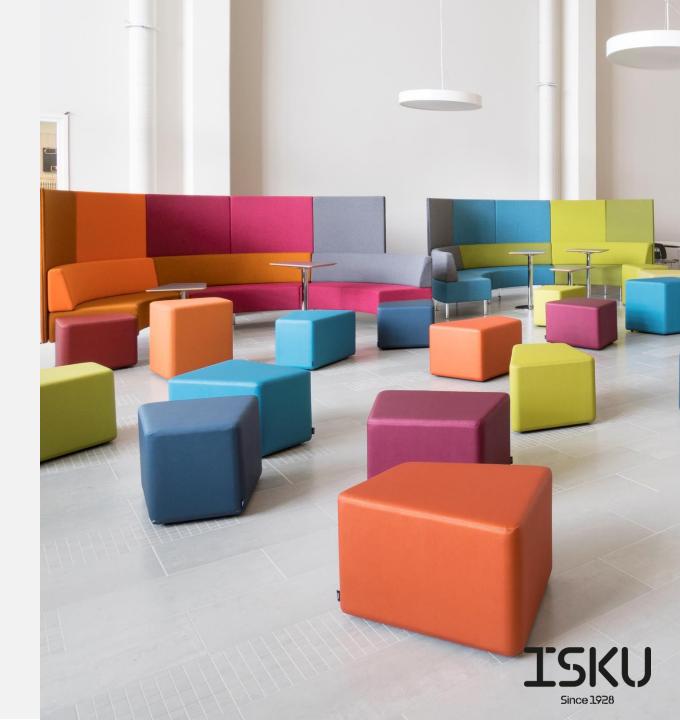

# Kivikko

SEATING SYSTEM

Design Henri Halla-aho

Kivikko is a multifunctional seating system ideal for creating versatile spaces for work, learning and relaxation for users of all ages. The Kivikko pouffes of different shapes and heights form a scenic arrangement of seating in any space and according to the need.

Kivikko seating system is an ecological, award-winning furniture: it was awarded with Nordic eco-label in 2017 and GESS Education Award 2019.