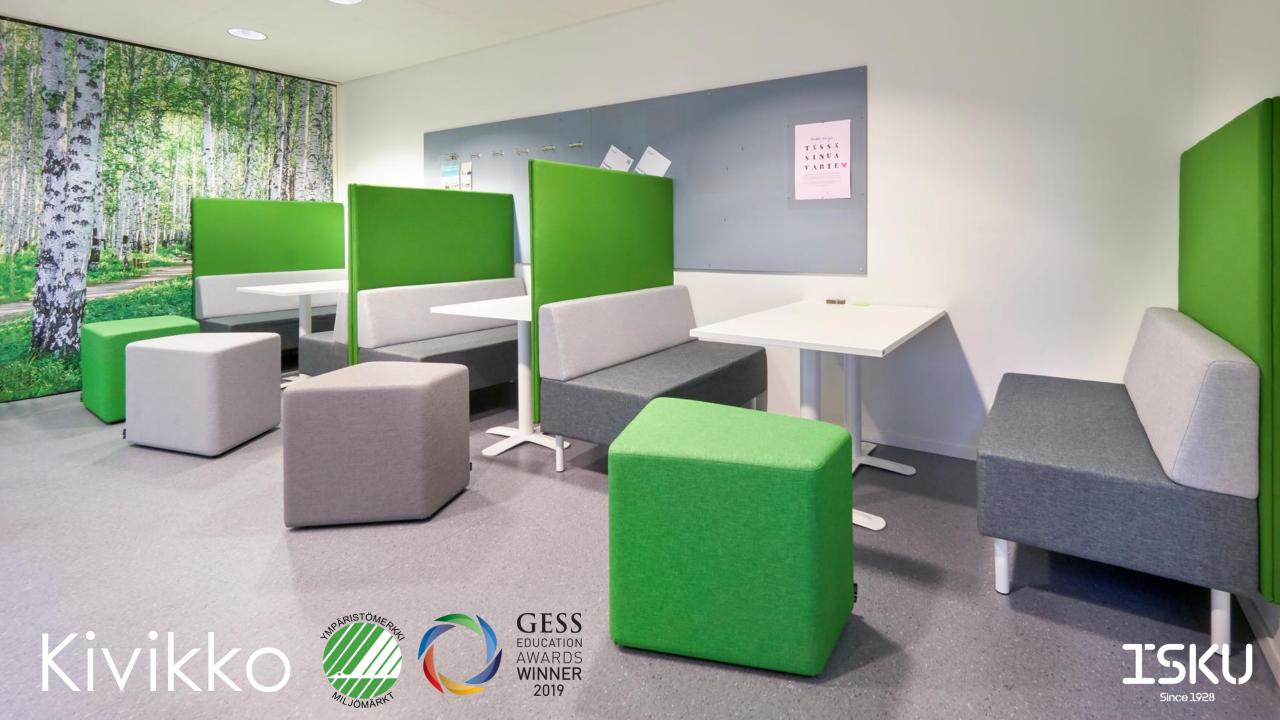

# Kivikko

SEATING SYSTEM

Design Henri Halla-aho

Kivikko is a multifunctional seating system ideal for creating versatile spaces for work, learning and relaxation for users of all ages. The Kivikko pouffes of different shapes and heights form a scenic arrangement of seating in any space and according to the need.

Kivikko seating system is an ecological, award-winning furniture: it was awarded with Nordic eco-label in 2017 and GESS Education Award 2019.