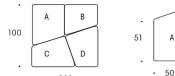

#### **Dimensions**

One set of four 100 x 100cm Height options 26/40/54 cm

#### Datasheet

Kivikko pieces are always sold in sets of four and one set forms a meter x meter block.

Upholstery can be chosen separately on each piece.

H= height of pieces in set