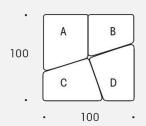

#### **Dimensions**

One set of four 100 x 100cm Height options 26/40/54 cm

#### Datasheet

Kivikko pieces are always sold in sets of four and one set forms a meter x meter block.

Upholstery can be chosen separately on each piece.