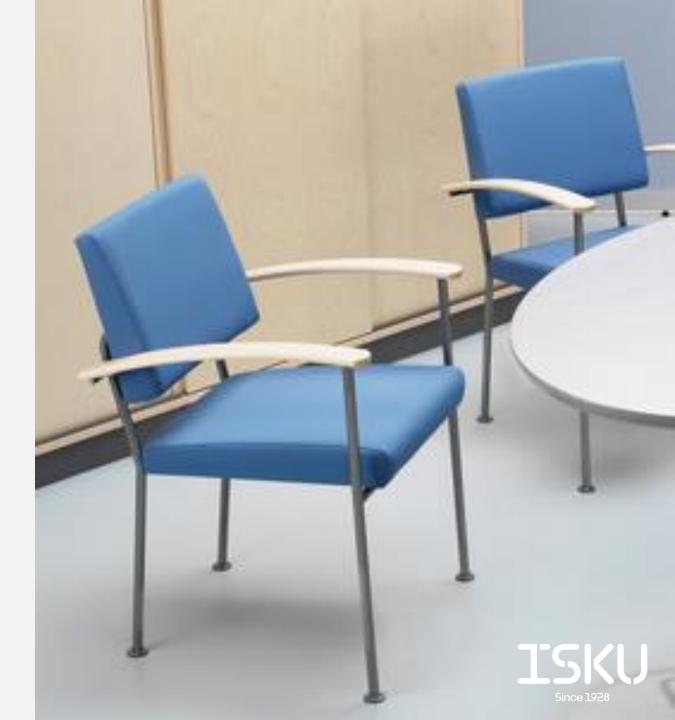

## Logo

ARMCHAIR

Design Raimo Räsänen

Logo chairs combine wood and metal with light and elegant design. Logo armchair is an excellent choice for public spaces and meeting rooms. Compared to the Logo universal chairs the armchair has more seating comfort thanks to it's thick seat and backrest cushions.

### Materials and finishing

Frame graphite, silver, chrome, black or white

Wooden parts natural or stained birch

Seat & backrest upholstered with ISKU standard fabrics or leathers