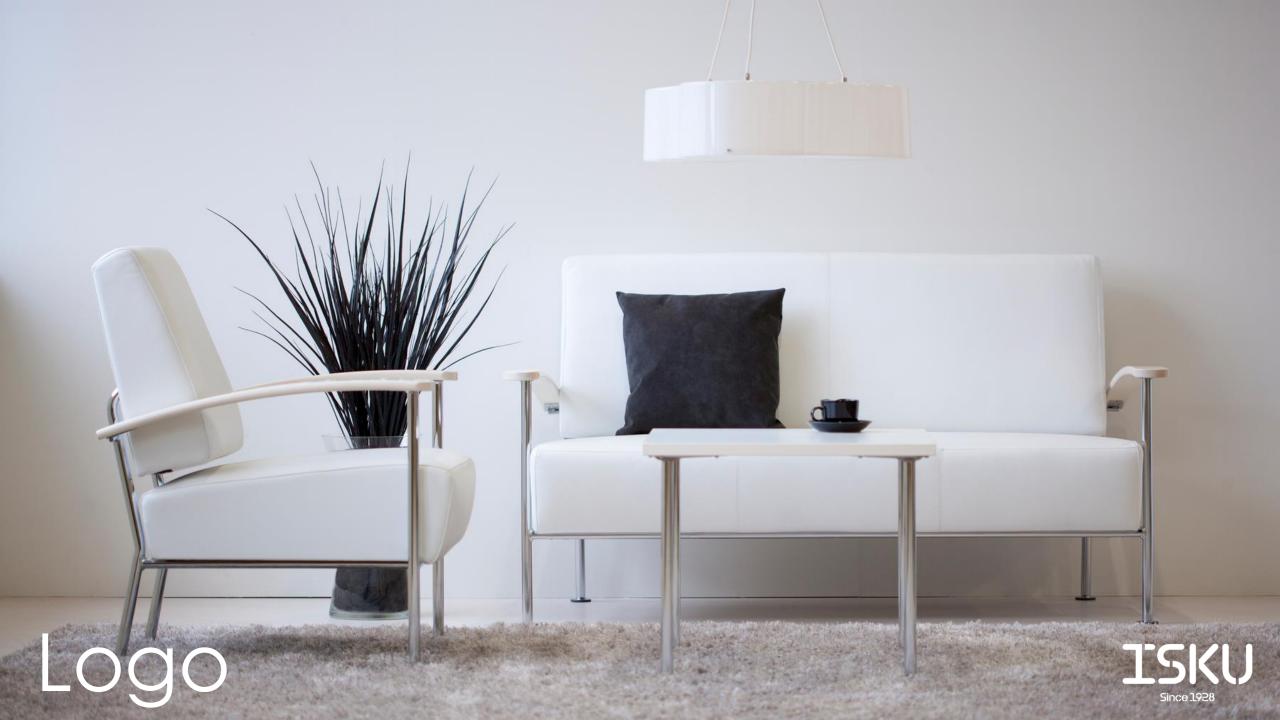

## Logo

ARMCHAIR

Design Raimo Räsänen

Logo chairs combine wood and metal with light and elegant design. Logo armchair is an excellent choice for public spaces and meeting rooms. Compared to the Logo universal chairs the armchair has more seating comfort thanks to it's thick seat and backrest cushions.

### Materials and finishing

Frame graphite, silver, chrome, black or white

Wooden parts natural or stained birch

Seat & backrest upholstered with ISKU standard fabrics or leathers

#### **Dimensions**

Width 590 mm
Depth 570 mm
Height 820 mm
Seating height 450 mm