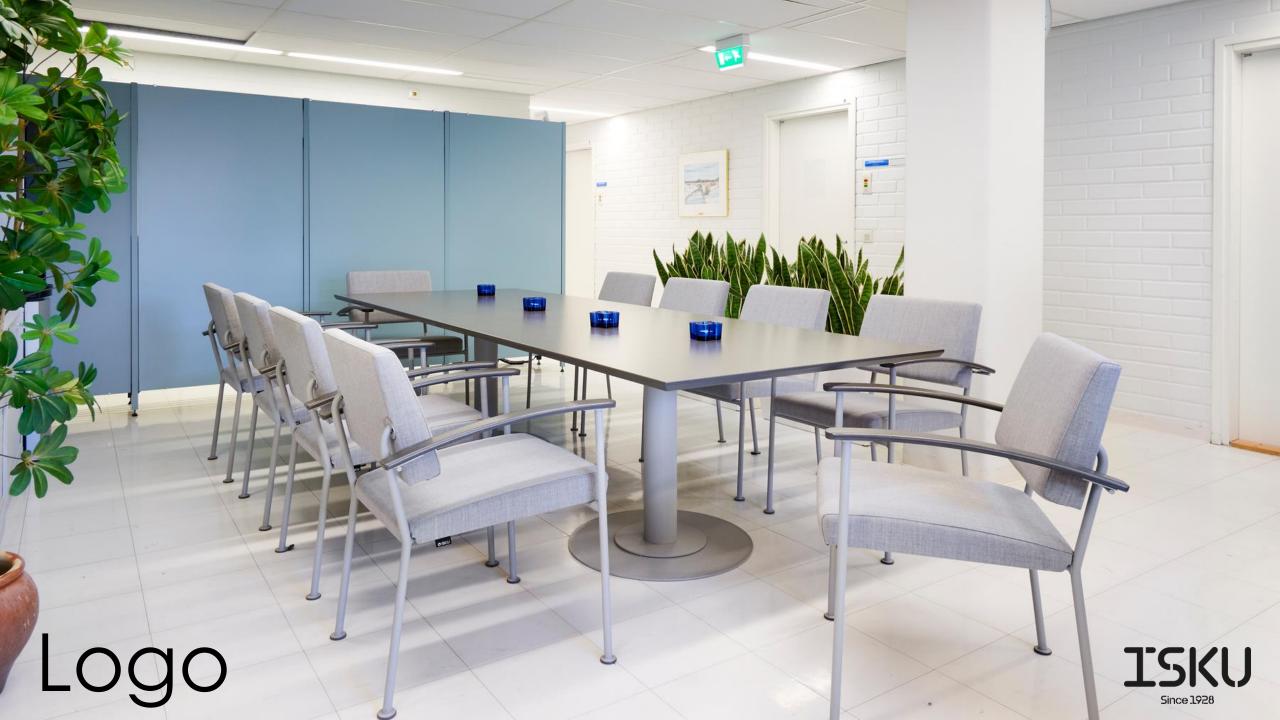

## Logo

ARMCHAIR

Design Raimo Räsänen

Logo chairs combine wood and metal with light and elegant design. Logo armchair is an excellent choice for public spaces and meeting rooms. Compared to the Logo universal chairs the armchair has more seating comfort thanks to it's thick seat and backrest cushions.

### Materials and finishing

Frame graphite, silver, chrome, black or white

Wooden parts natural or stained birch

Seat & backrest upholstered with ISKU standard fabrics or leathers