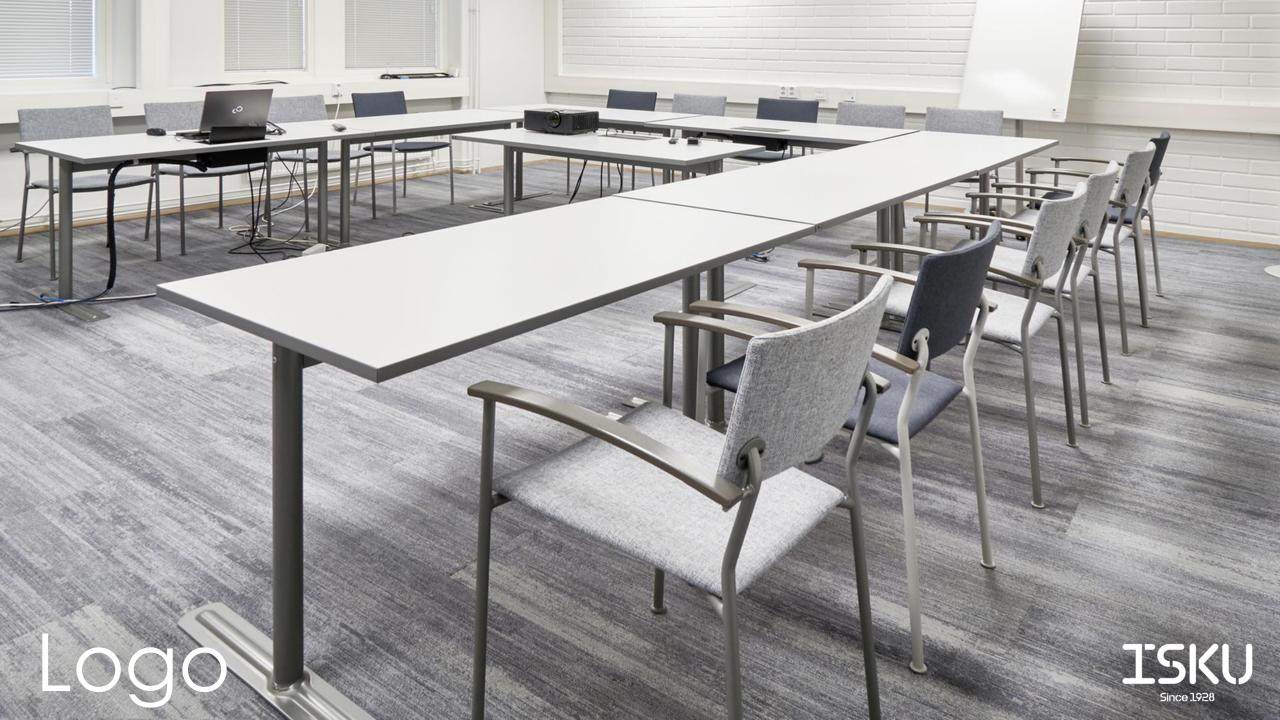

## Design Raimo Räsänen

Logo chairs combine wood and metal with light and elegant design. Logo is an excellent choice for public spaces and meeting rooms. The universal chairs are stackable which make them easy to store.

The chairs can be provided with replacement covers to ease cleaning and maintenance. If desired, the chair can me equipped with armrest and a writing pad is desired. Logo with armrest is also available as 5 cm higher version when desired higher seating.