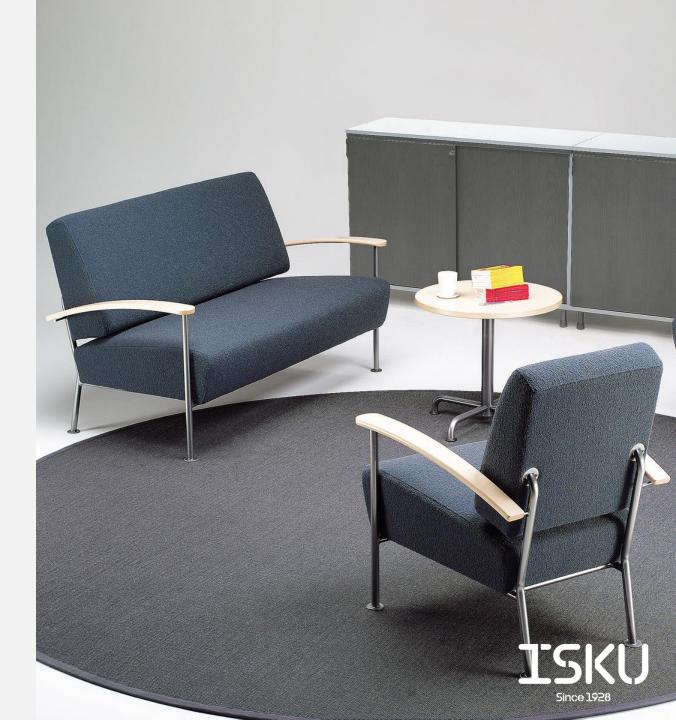

## Logo

**SOFA & EASY CHAIR** 

Design Raimo Räsänen

Logo sofas and easy chair are a good choice for lobbies, reception areas and other public spaces. Thanks to the design and thick seat and backrest parts Logo lobby furniture is comfortable and plush to sit on.

### Materials and finishing

Frame Chrome or powder coated steel (graphite, silver)

Armrests Beech, birch, oak, stained beech or laminate

Upholstery ISKU standard fabrics or leathers

#### **Dimensions**

| Easy chair | 301a (2-sec                |
|------------|----------------------------|
| 690 mm     | 1610 mm                    |
| 760 mm     | 760 mm                     |
| 890 mm     | 890 mm                     |
| 420 mm     | 420 mm                     |
|            | 690 mm<br>760 mm<br>890 mm |