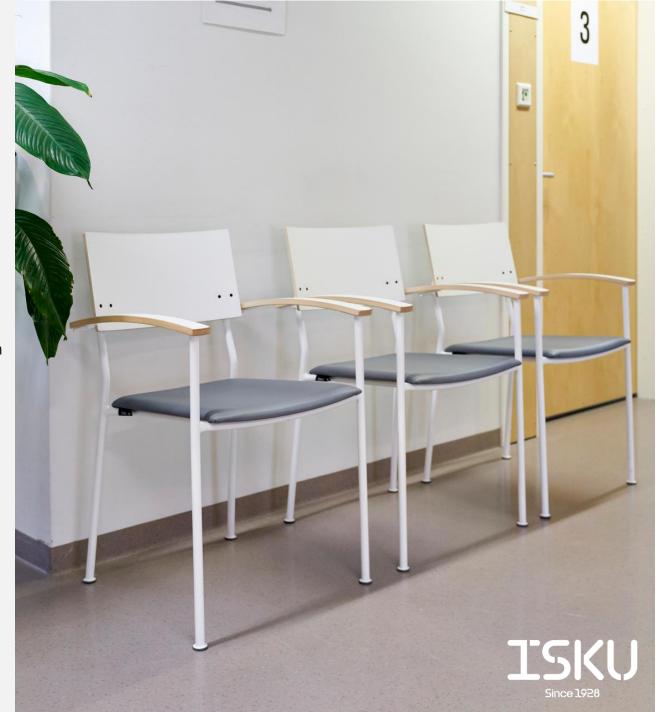

## Design Raimo Räsänen

Logo chairs combine wood and metal with light and elegant design. Logo is an excellent choice for public spaces and meeting rooms. The universal chairs are stackable which make them easy to store.

The chairs can be provided with replacement covers to ease cleaning and maintenance. If desired, the chair can me equipped with armrest and a writing pad is desired. Logo with armrest is also available as 5 cm higher version when desired higher seating.