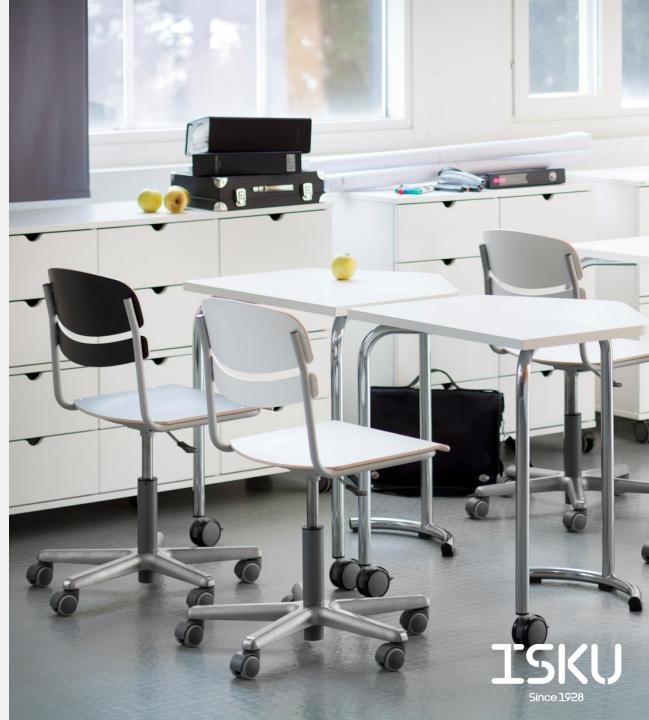

## STUDENT CHAIR / WORKING CHAIR

Mac chairs come provides versatile options, making it highly adaptable to many different spaces and needs. The seat and backrest options of the chair include laminate and plastic. The chair is also available with an upholstered seat.

The gas spring allows stepless height adjustment enabling ergonomic seating positions for it's users. The low version of Mac is available with cast ors or revolving pads. The high version always has pads and footrest.