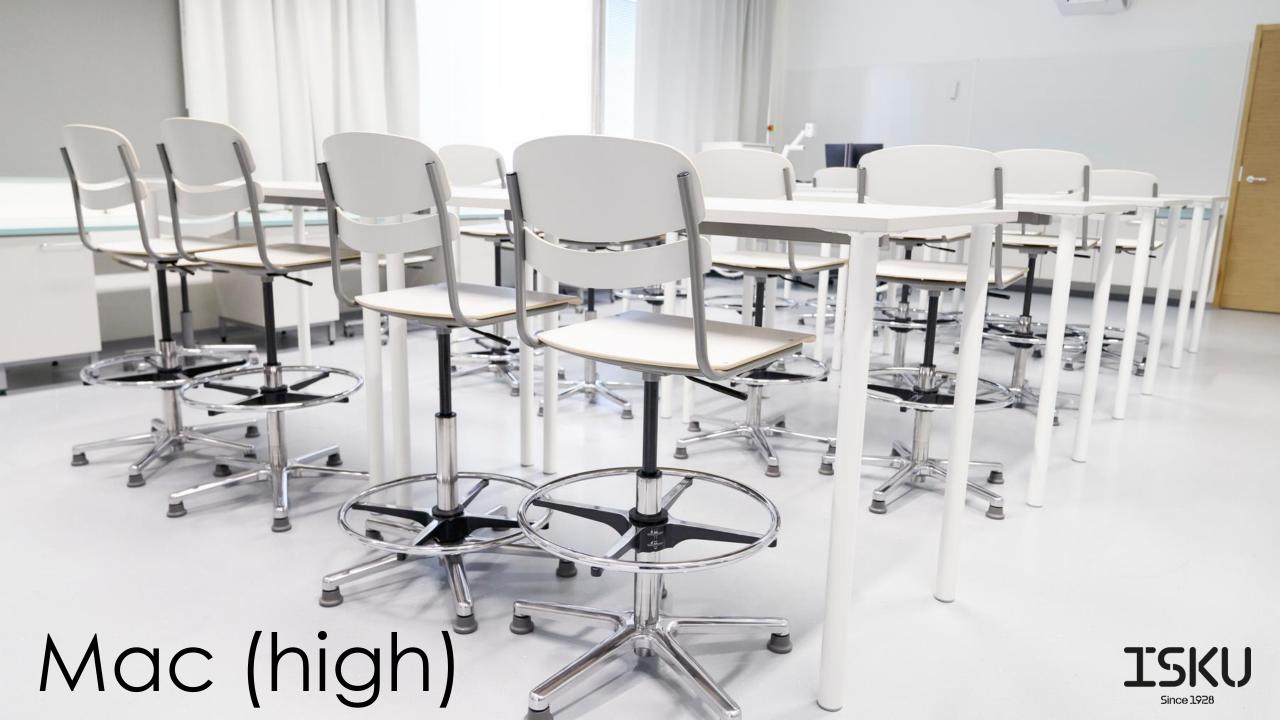

The gas spring allows stepless height adjustment enabling ergonomic seating positions for it's users. The low version of Mac is available with cast ors or revolving pads. The high version always has pads and footrest.

## **Dimensions**

| Low<br>(with castors or pads) | <b>High</b> (with pads and foot ring)            |
|-------------------------------|--------------------------------------------------|
| 560 mm                        | 560 mm                                           |
| 560 mm                        | 560 mm                                           |
| 750-900 mm                    | 880 -112 mm                                      |
| 390-540 mm                    | 520-760 mm                                       |
|                               | (with cast ors or pads) 560 mm 560 mm 750-900 mm |