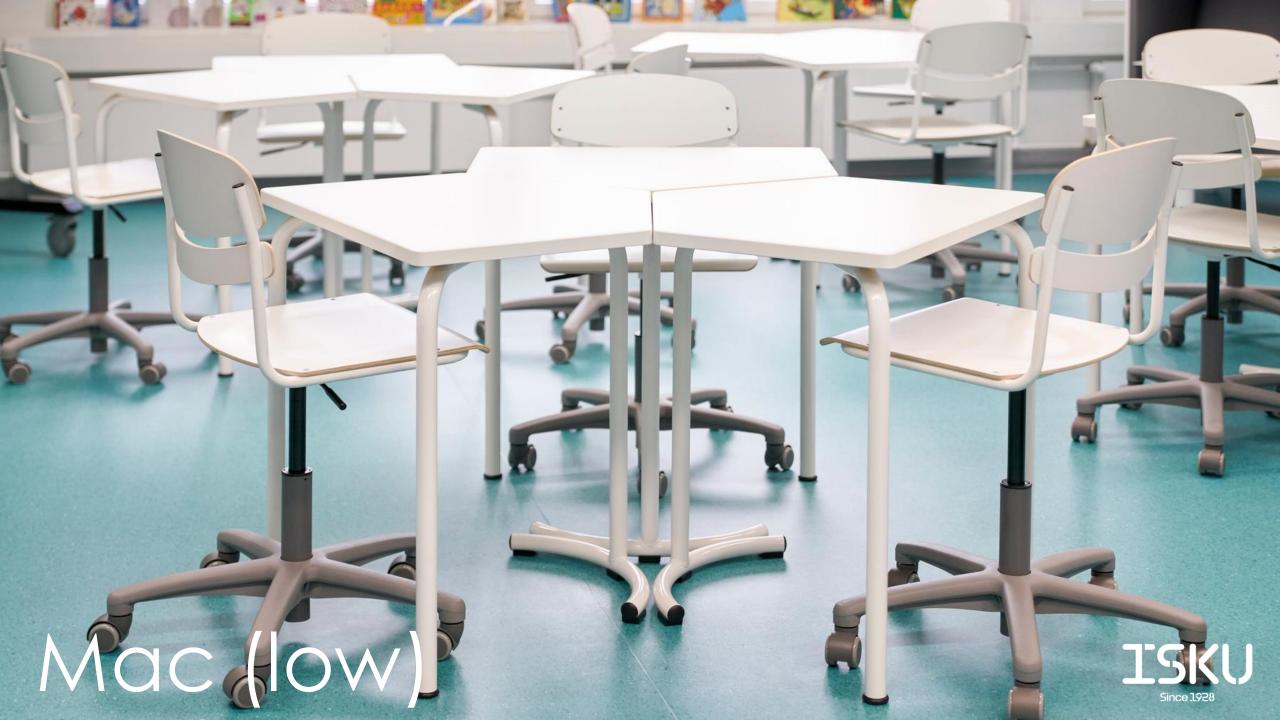

The gas spring allows stepless height adjustment enabling ergonomic seating positions for it's users. The low version of Mac is available with cast ors or revolving pads. The high version always has pads and footrest.

## **Dimensions**

| Low<br>(with castors or pads) | <b>High</b> (with pads and foot ring)            |
|-------------------------------|--------------------------------------------------|
| 560 mm                        | 560 mm                                           |
| 560 mm                        | 560 mm                                           |
| 750-900 mm                    | 880 -112 mm                                      |
| 390-540 mm                    | 520-760 mm                                       |
|                               | (with cast ors or pads) 560 mm 560 mm 750-900 mm |