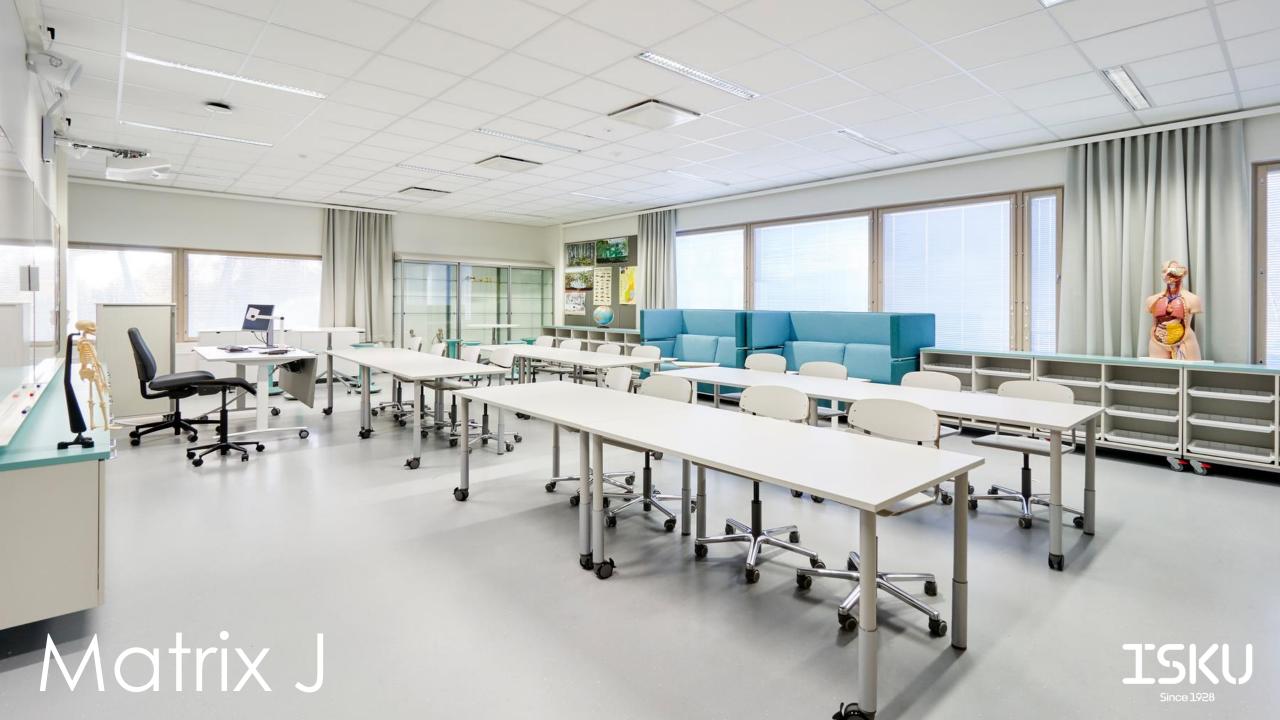

# Matrix J&J tall

# Design Juha Lätti

The Matrix J desk can be used to build highly ergonomic and personalized workstations, as well as group workstations, for both small and large spaces. Normal and high table available. The Matrix J desk enables the user to choose an appropriate and ergonomic working height from an adjustment range of 205 mm. When adjusting the height of the desk, each leg is manually adjusted at a time. Matrix J desk comes always with two wheeled legs. Castors are lockable. The entire Isku table top chart is available. Available with antimicrobial materials.

#### Dimensions

Width/DepthAs the table top, see table top chart.HeightNormal 63-83,5 cm, high 80-100,5 cm