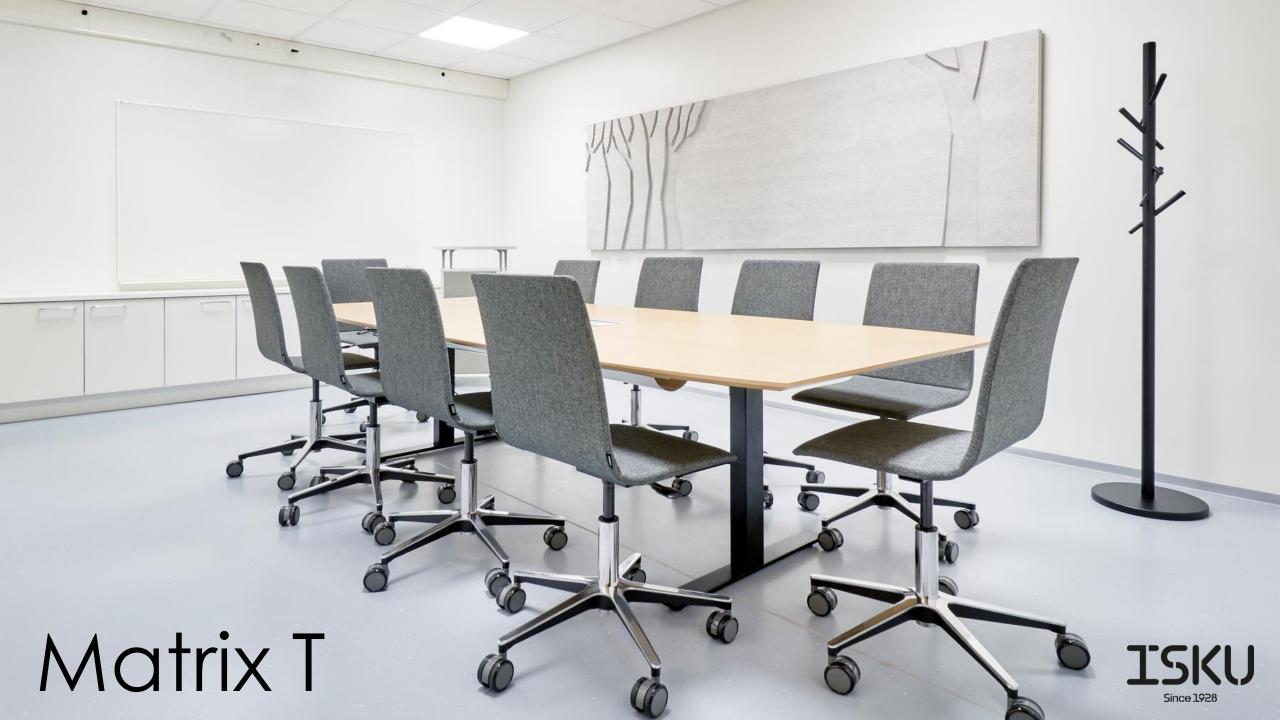

# Matrix T manual

# Design Juha Lätti

Matrix T manual is manually height adjustable desk that can be equipped with 2, 3 or 4 legs from small working table to large conference table. Height can be adjusted for a variety of purposes by using the 15 cm adjustment range. The table can be fitted with round or rectangular leg pipes. A broad range of AV solutions is also available for the Matrix T manual conference tables. The entire Isku table top chart is available. Available with antimicrobial materials.

#### Dimensions

Width/DepthAs the table top, see table top chart.Height66-81 cm