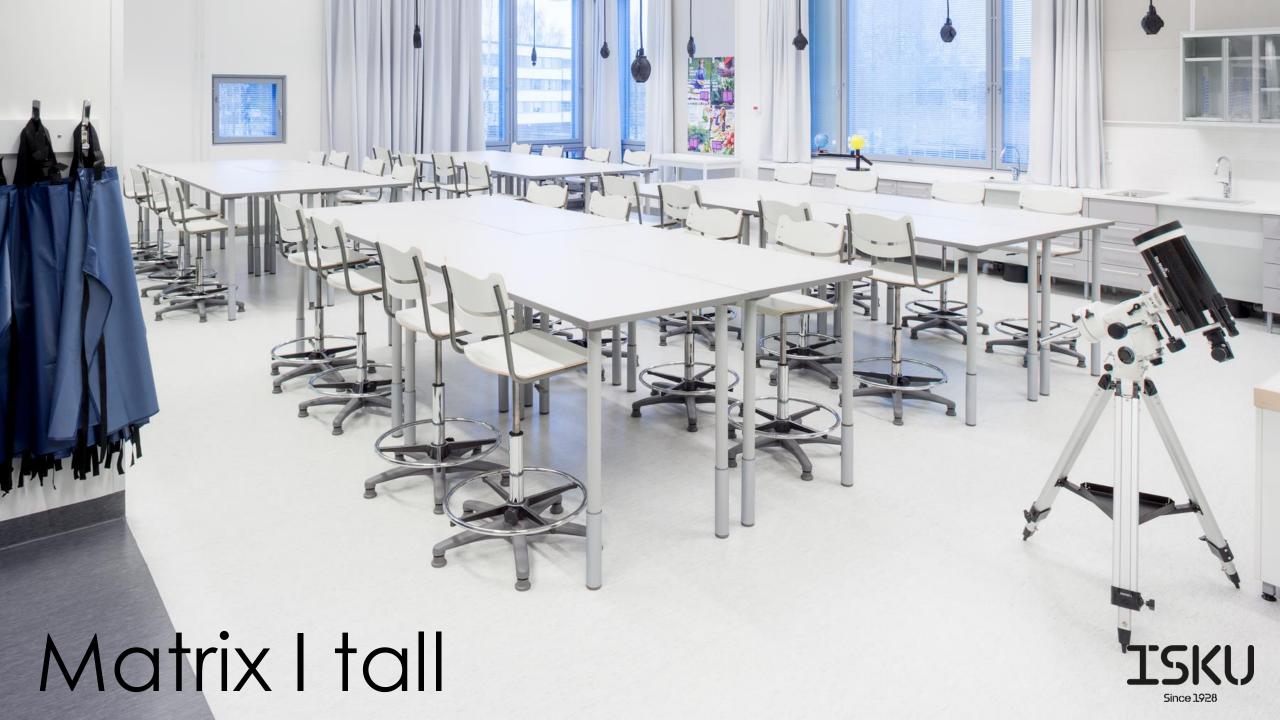

# Matrix I & I tall

## Design Juha Lätti

The Matrix I and J desks can be used to build highly ergonomic and personalized workstations, as well as group workstations, for both small and large spaces. Normal and tall table height available. The Matrix I desk enables the user to choose an appropriate and ergonomic working height from an adjustment range of 205 mm. When adjusting the height of the desk, each leg is manually adjusted at a time. The entire Isku table top chart is available. Available with antimicrobial materials.

#### Dimensions

Width/Depth Height As the table top, see table top chart. 63-83,5 / tall 80-100,5

Matrix I desk has been rewarded with Nordic Swan Ecolabel.