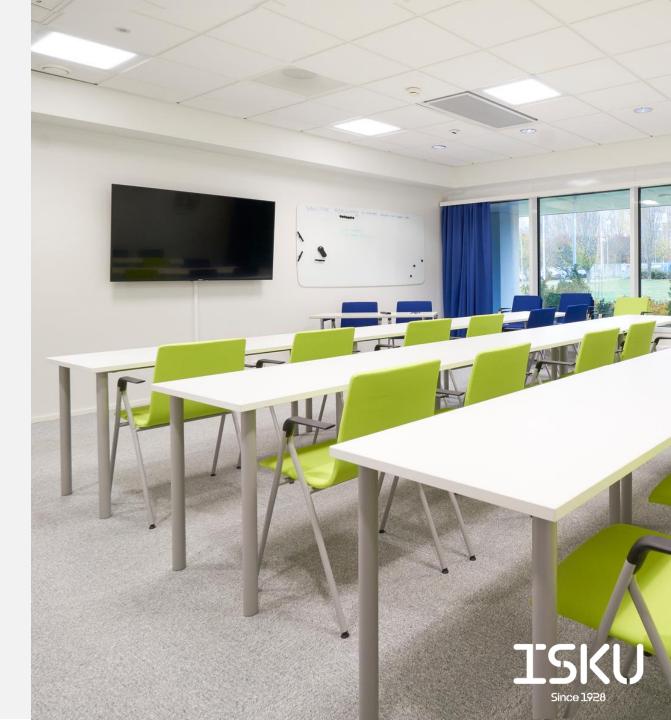

# Matrix Y

# Design Juha Lätti

Matrix desk series has a clear design and the smart indentation of the legs allow even smaller spaces' full utilization.

Matrix Y leg is a simple and affordable basic leg without adjustments. It is compatible with table tops of varying sizes and forms to create combinations that suit well in classrooms and versatile shared spaces such as staff rooms, lounges or canteen areas.

Available with antimicrobial materials.