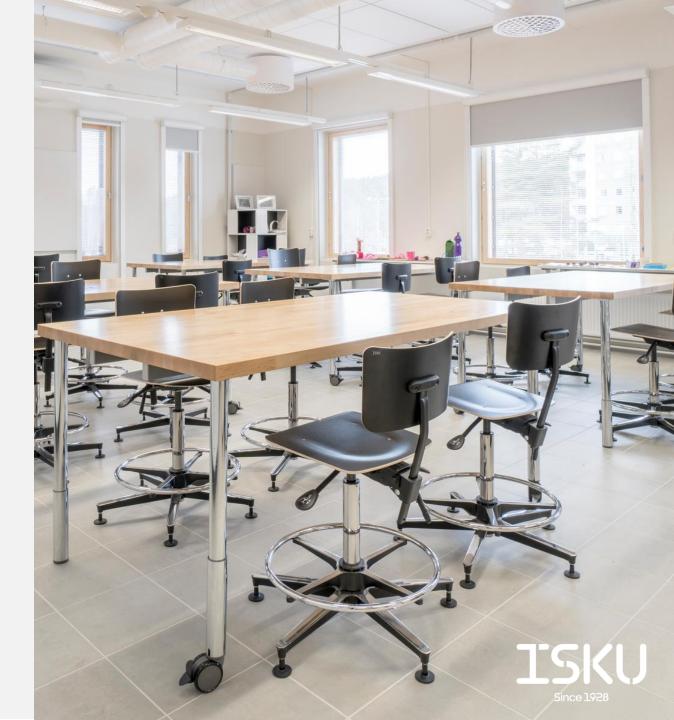

# Matrix I & I tall

## Design Juha Lätti

The Matrix I and J desks can be used to build highly ergonomic and personalized workstations, as well as group workstations, for both small and large spaces. Normal and tall table height available. The Matrix I desk enables the user to choose an appropriate and ergonomic working height from an adjustment range of 205 mm. When adjusting the height of the desk, each leg is manually adjusted at a time. The entire Isku table top chart is available. Available with antimicrobial materials.

#### Dimensions

Width/Depth Height As the table top, see table top chart. 63-83,5 / tall 80-100,5

Matrix I desk has been rewarded with Nordic Swan Ecolabel.