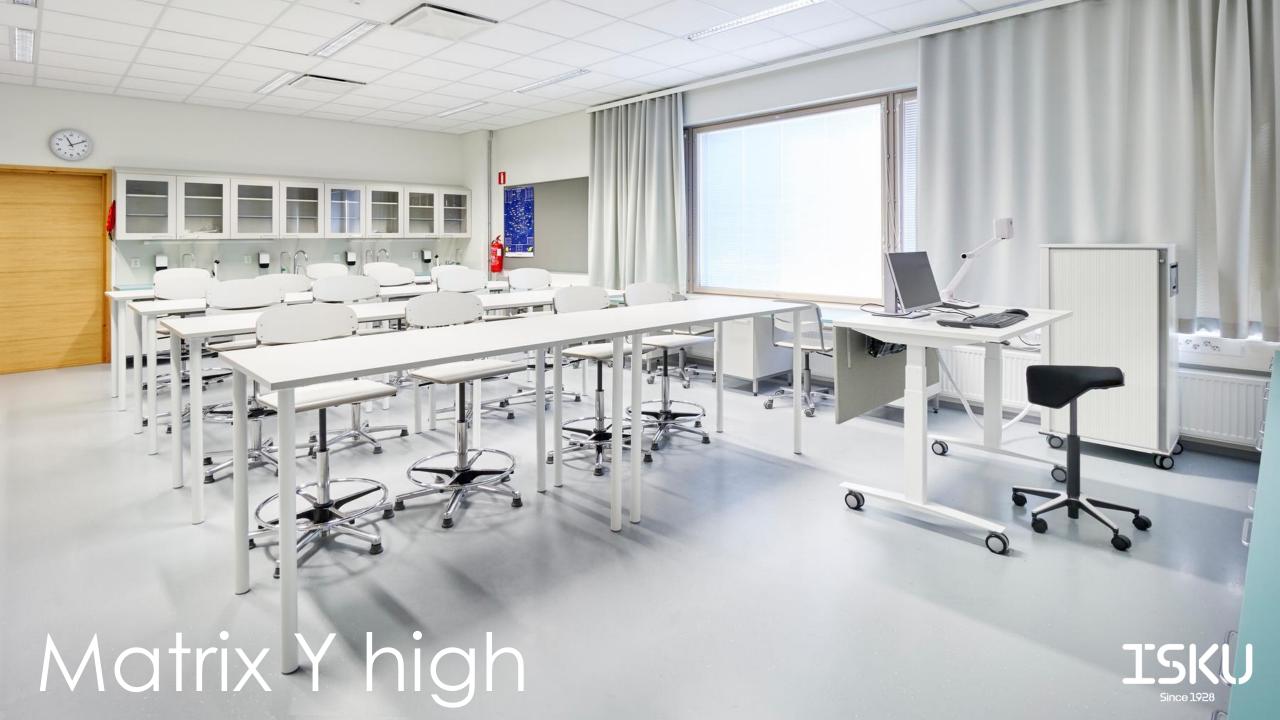

# Matrix I & I tall

## Design Juha Lätti

The Matrix I and J desks can be used to build highly ergonomic and personalized workstations, as well as group workstations, for both small and large spaces. Normal and tall table height available. The Matrix I desk enables the user to choose an appropriate and ergonomic working height from an adjustment range of 205 mm. When adjusting the height of the desk, each leg is manually adjusted at a time. The entire Isku table top chart is available. Available with antimicrobial materials.

#### Dimensions

Width/Depth Height As the table top, see table top chart. 63-83,5 / tall 80-100,5

Matrix I desk has been rewarded with Nordic Swan Ecolabel.