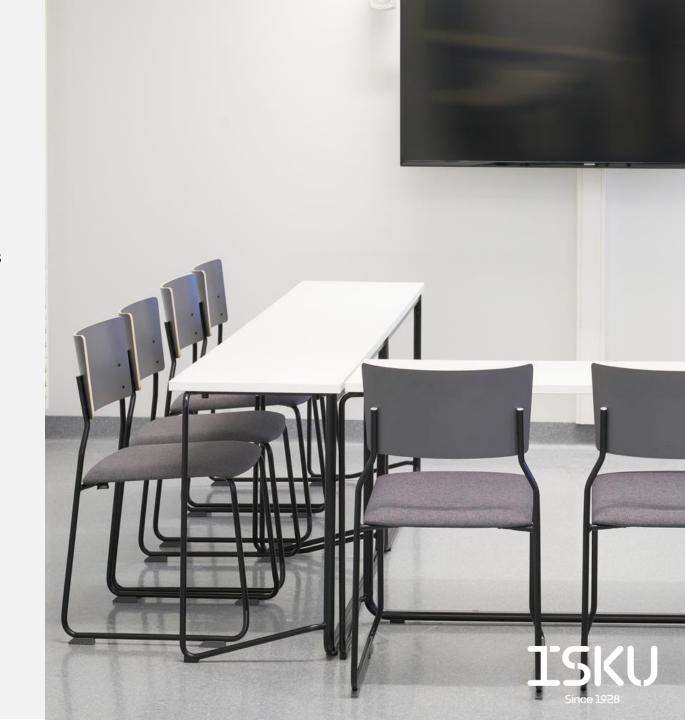

## Matti

**UNIVERSAL CHAIR** 

Design Juha Lätti

Matti is a versatile, light and easily stackable general-purpose chair. Matti is particularly suitable for lobby areas, staff rooms, libraries, halls and all learning spaces.

## Materials and finishing

Frame Powder coated steel or chrome

Seat and backrest ISKU standard laminate

Upholstery Fabric upholstered seat and/or backrest are

available with ISKU standard fabrics

Accessories A chair trolley to store stacked chair