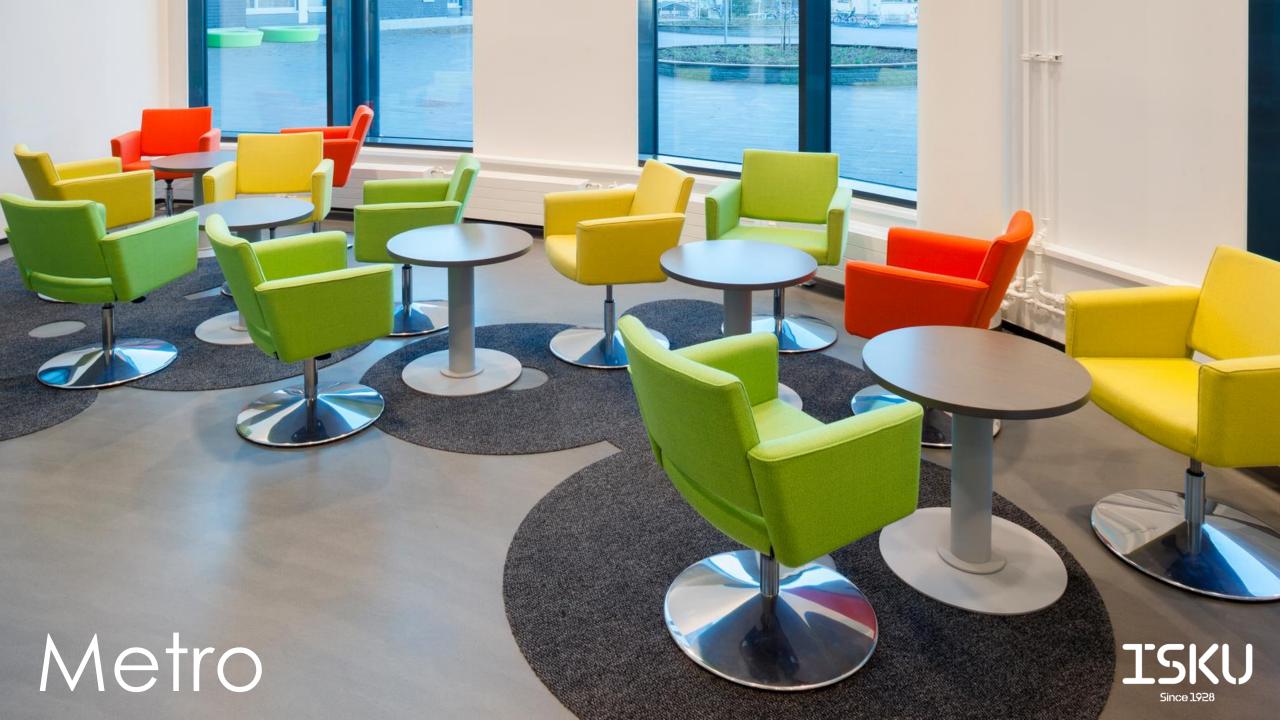

## Metro

**ARMCHAIR** 

Design Kurt Hvitsjö

Metro armchair is an awarded classic since 1964. The versatile chair is ideal for lobbies and conference rooms. Metro is available with three leg options: 4-legged and the flange legged or swivel based chair with height adjustment with gas spring.