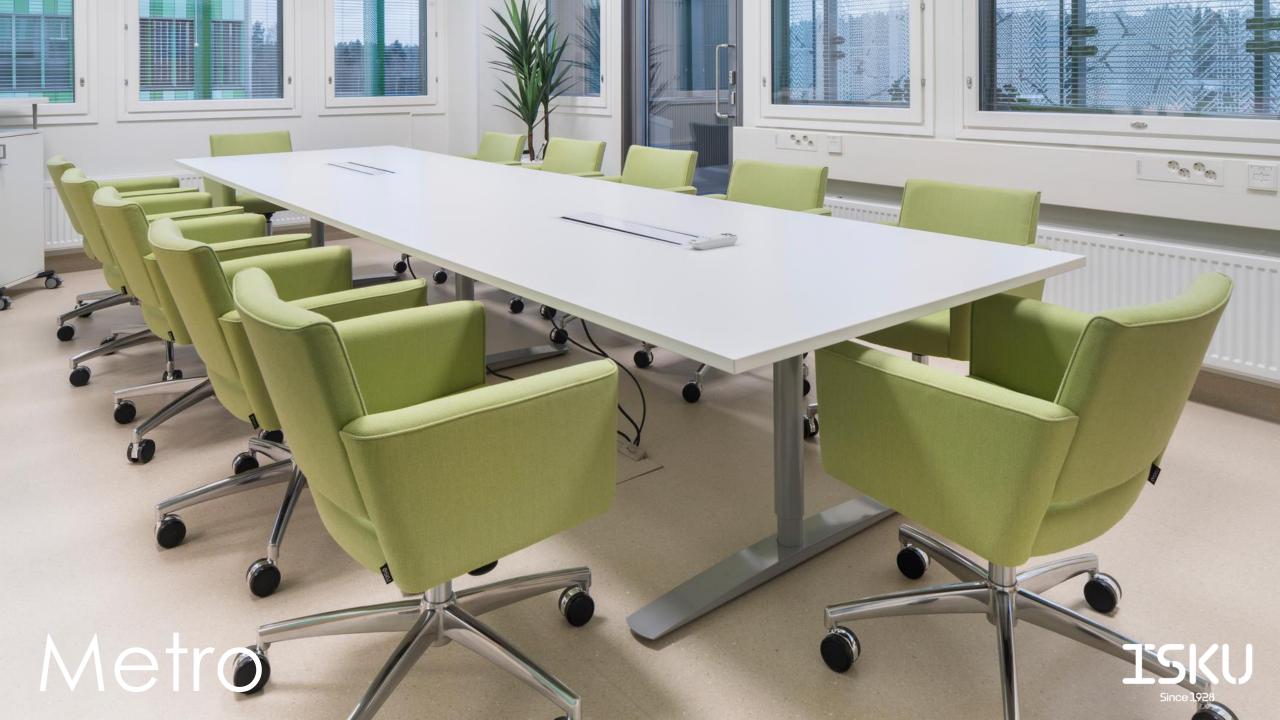

## Metro

**ARMCHAIR** 

Design Kurt Hvitsjö

Metro armchair is an awarded classic since 1964. The versatile chair is ideal for lobbies and conference rooms. Metro is available with three leg options: 4-legged and the flange legged or swivel based chair with height adjustment with gas spring.