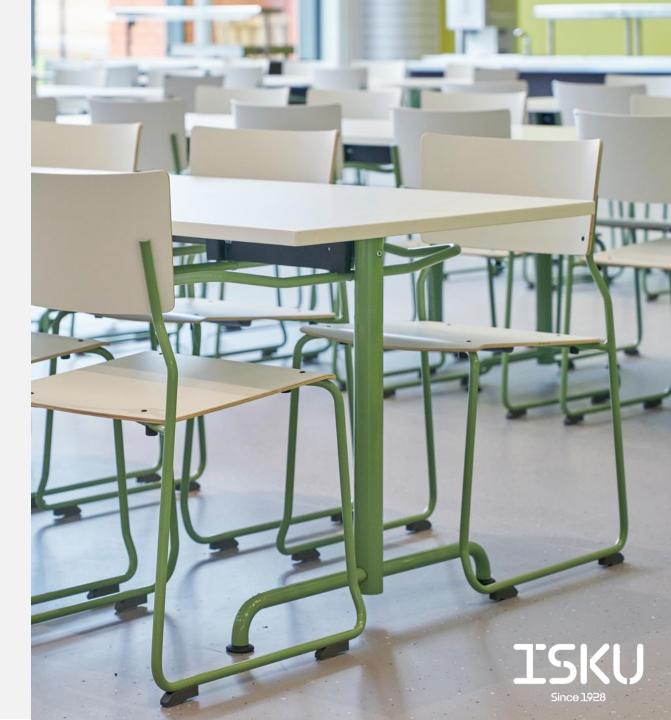

## **UNIVERSAL TABLES**

Moni is a durable general-purpose table designed for public spaces. Moni table with T-leg or cross base is excellent for dining rooms or cafeterias, where rectangular and round shaped table tops are required.

The structure of Monitable leaves plenty of space for easy cleaning.

## Materials and finishing

Frame/legs Powder coated steel in ISKU standard colors

Table top Wide variety of ISKU standard table top

materials and colours

Accessories Chair hanging element to be attached to the

under the table top.