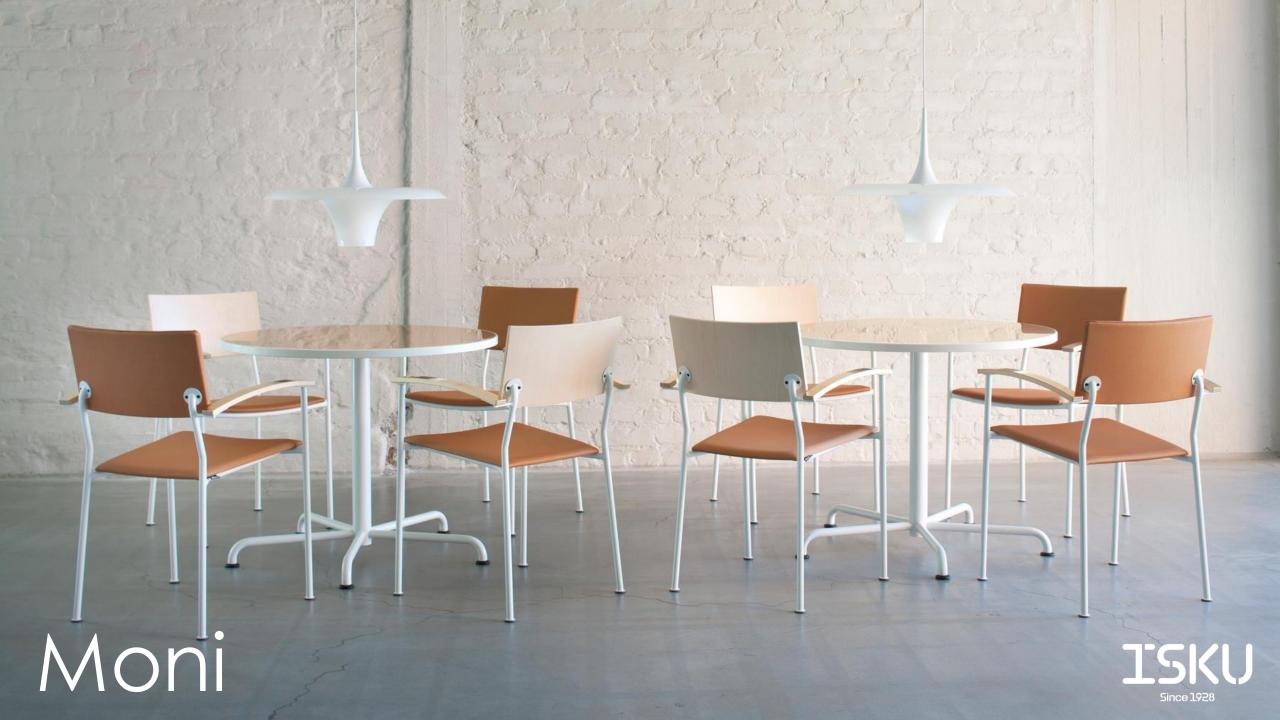

## **UNIVERSAL TABLES**

Moni is a durable general-purpose table designed for public spaces. Moni table with T-leg or cross base is excellent for dining rooms or cafeterias, where rectangular and round shaped table tops are required.

## **Dimensions**

Height of all Moni tables is 730 mm.

The T-legged Moni tables are compatible with rectangular table tops 70-80 cm wide and 80-180 cm long. The width of the T-leg is 65 cm.

The cross base models are suitable for round 90 and 110 cm table tops. The width of the cross base is 81 cm.