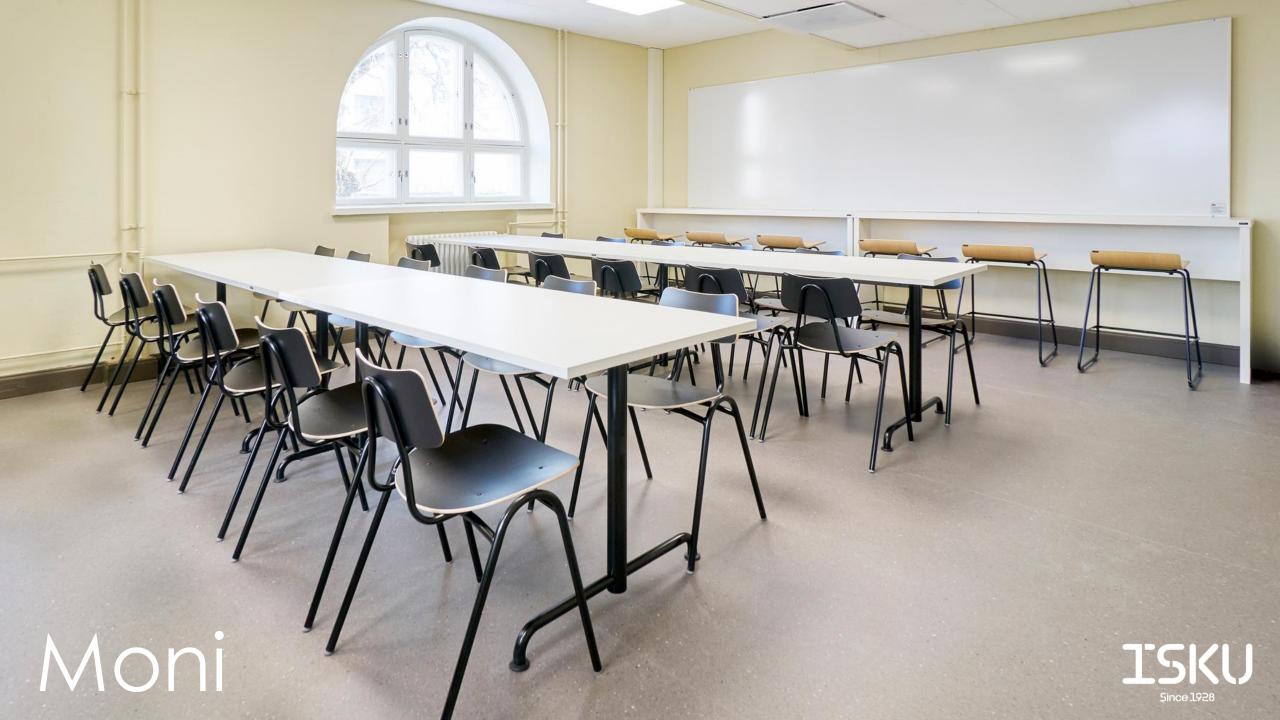

## **UNIVERSAL TABLES**

Moni is a durable general-purpose table designed for public spaces. Moni table with T-leg or cross base is excellent for dining rooms or cafeterias, where rectangular and round shaped table tops are required.

## **Dimensions**

Height of all Moni tables is 730 mm.

The T-legged Moni tables are compatible with rectangular table tops 70-80 cm wide and 80-180 cm long. The width of the T-leg is 65 cm.

The cross base models are suitable for round 90 and 110 cm table tops. The width of the cross base is 81 cm.