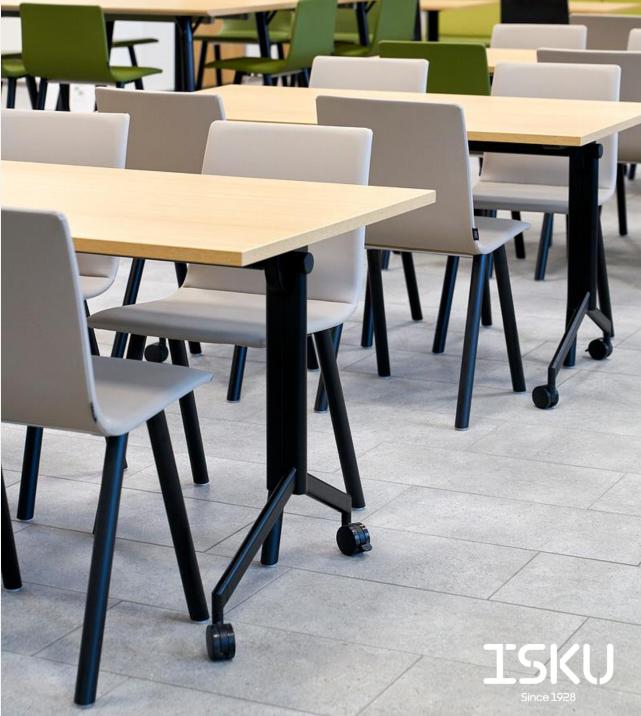

### **FOLDING TABLE**

Easily movable Move tables with locking wheels are an ideal solution to room that needs to be flexible and adaptable for different purposes with frequently changing furniture layout.

Move tables folding tops save space and suit a variety of purposes: group work and meetings, side tables or student desks. Thanks to easy-to-use, responsive and reliable mechanism, it takes only seconds to fold a take away or take it into use again.

## Materials and finishing

Leg frame Powder coated steel with color silver, black or white

Two widths: 105 cm and 125 cm

Castors According to leg color with black plastic, lockable

Laminate with selected edge profile