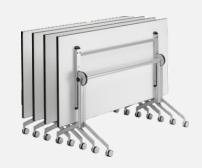

### **FOLDING TABLE**

Easily movable Move tables with locking wheels are an ideal solution to room that needs to be flexible and adaptable for different purposes with frequently changing furniture layout.

Move tables folding tops save space and suit a variety of purposes: group work and meetings, side tables or student desks. Thanks to easy-to-use, responsive and reliable mechanism, it takes only seconds to fold a take away or take it into use again.

### Dimensions

Table top

Width 120/140/160/180 cm

Depth 70/80 cm Height 730 cm

104 cm when folded