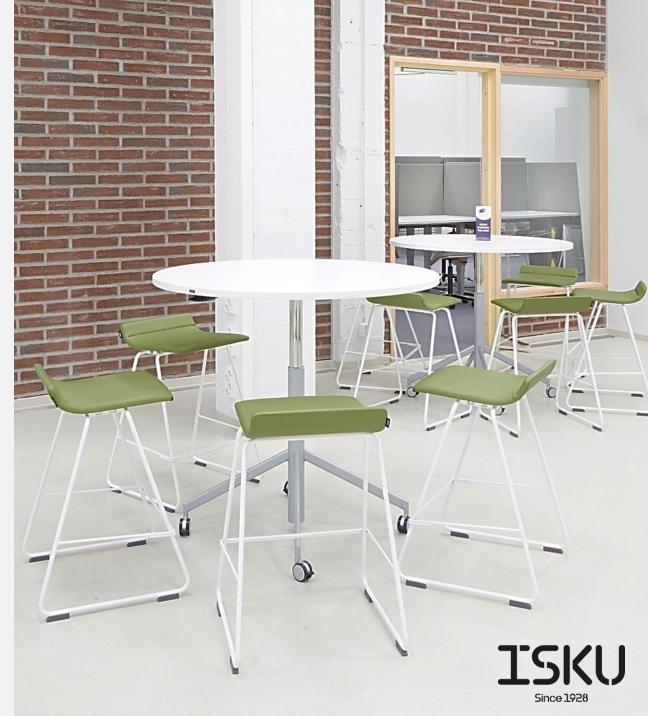

### HEIGHT-ADJUSTABLE TABLE

Thanks to its lockable castors, the Move height-adjustable table is easy to move around. It is a perfect solution for spaces where flexible and adaptable furniture is required.

Move will relieve you of cabling concerns and it suits well for a variety of purposes like small-scale standing meetings, working at the lounge areas or simply for laying things down or to display.

Robust, but light and easily adjustable 250N gas spring.

### Materials and finishing

Leg frame Castors Table top Powder coated steel with color silver, black or white According to leg color with black plastic, lockable

Laminate with selected edge profile.

Maximum table top diameter is 110 cm,