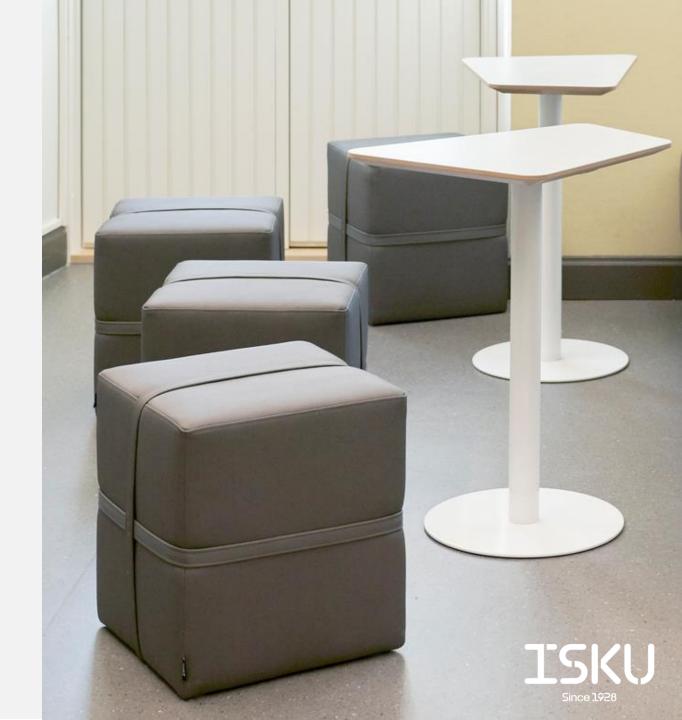

## Noppa

POUFFE

Design Mikko Meriläinen

Noppa is a lightweight, easily movable and versatile seating solution for rooms that need to be easily adaptable. Noppa works particularly well as larger groups, and for furnishing classrooms and extendable learning environments. Thanks to its classic, symmetrical shape, Noppa can be stylishly combined with existing furniture, bringing new usability to all kinds of spaces in a costefficient manner.

## Materials and finishing

Upholstery Fixed upholstery with ISKU standard fabrics

Available with or without decorative ribbons

## **Dimensions**

Width 400 mm Depth 400 mm Height 450 mm