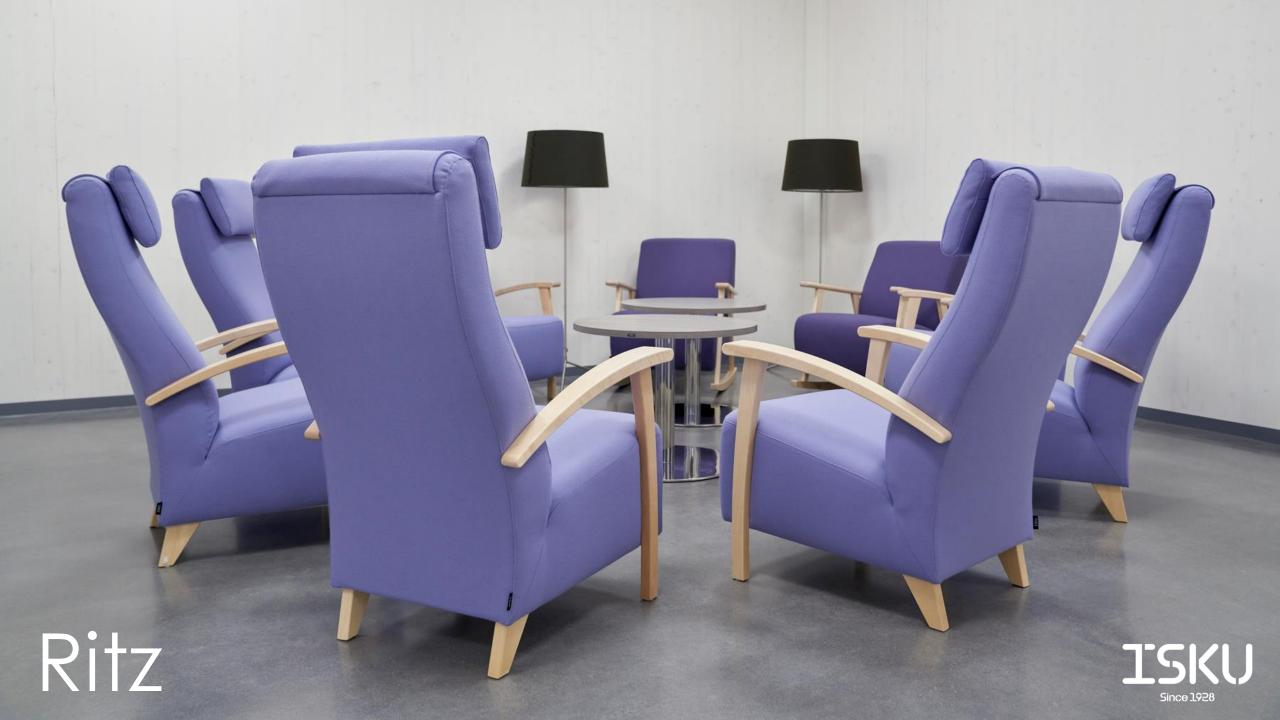

## Design Raimo Räsänen

The Ritz armchair is a timeless armchair that is very comfortable to sit on, as its structure is designed to be strong and ergonomic to support your back in a sitting position. The armchair has wooden armrests, a high back and a head cushion. The original Ritz armchair is a classic that makes it easy to combine with a variety of interior design solutions from homes to offices and lounges. The footrest designed for the Ritz chair complements both seating comfort and interior design.