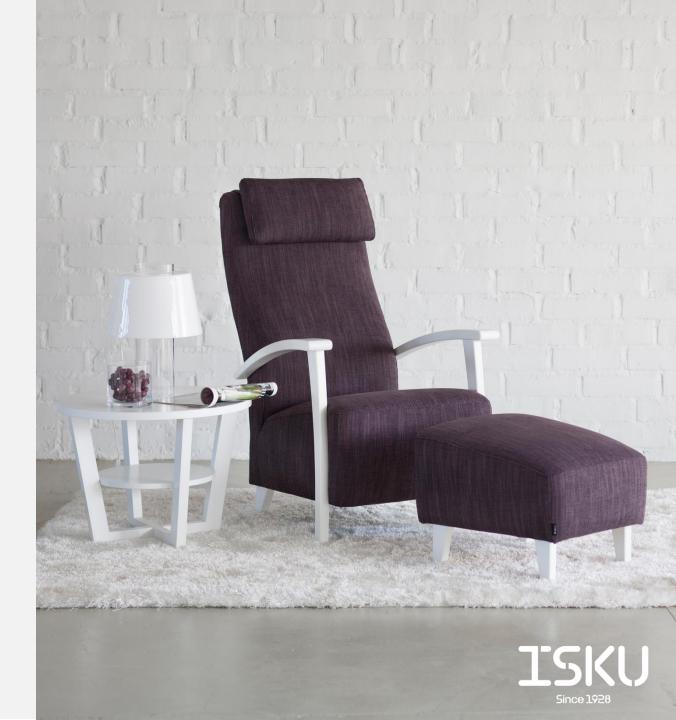

## Design Raimo Räsänen

The Ritz armchair is a timeless armchair that is very comfortable to sit on, as its structure is designed to be strong and ergonomic to support your back in a sitting position. The armchair has wooden armrests, a high back and a head cushion. The original Ritz armchair is a classic that makes it easy to combine with a variety of interior design solutions from homes to offices and lounges. The footrest designed for the Ritz chair complements both seating comfort and interior design.

### Materials and finishing

| Legs and | Wood (birch natural, stained white or black, |
|----------|----------------------------------------------|
| armrests | painted black or white, oak natural).        |

Upholstery ISKU standard fabrics or leather

### Dimensions

|                | Chair   | Footrest |
|----------------|---------|----------|
| Width          | 680 mm  | 500 mm   |
| Depth          | 860 mm  | 510 mm   |
| Height         | 1030 mm | 420 mm   |
| Seating height | 440 mm  |          |