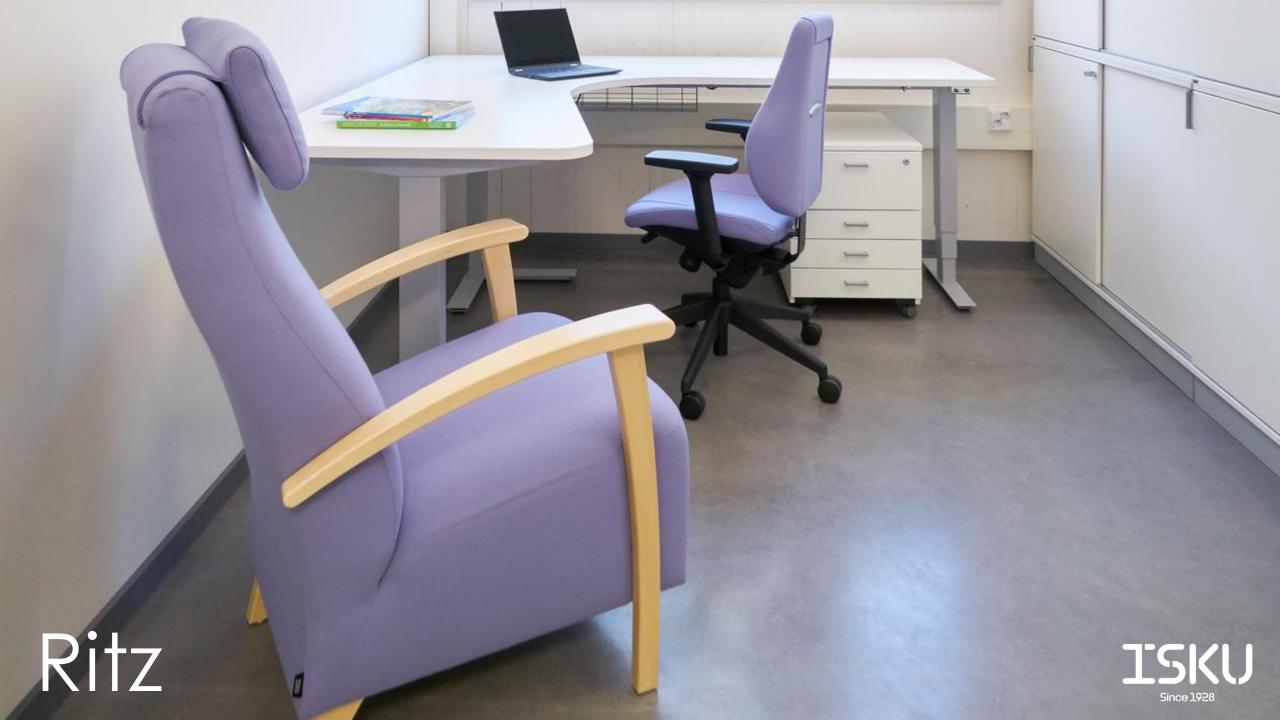

## Design Raimo Räsänen

The Ritz armchair is a timeless armchair that is very comfortable to sit on, as its structure is designed to be strong and ergonomic to support your back in a sitting position. The armchair has wooden armrests, a high back and a head cushion. The original Ritz armchair is a classic that makes it easy to combine with a variety of interior design solutions from homes to offices and lounges. The footrest designed for the Ritz chair complements both seating comfort and interior design.