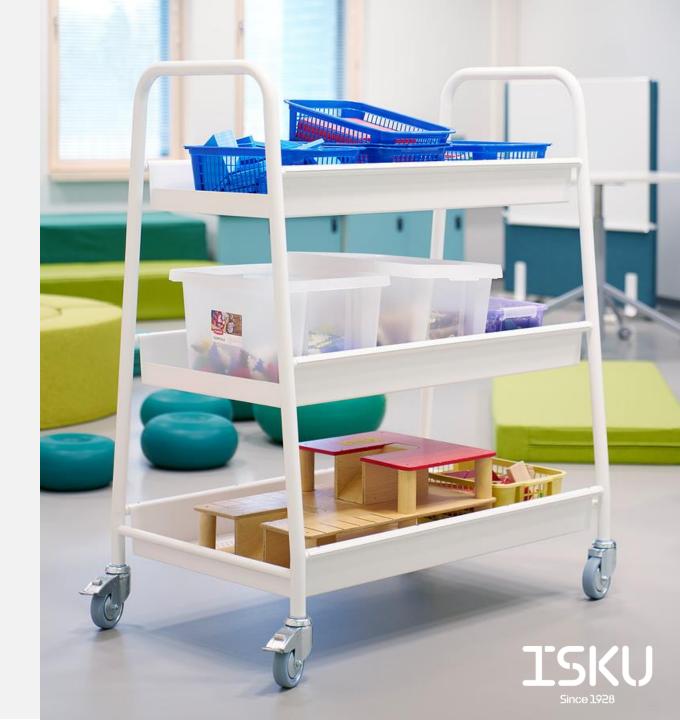

## Design Henri Halla-aho

The Roller trolley is a steady and versatile storage trolley not only for students' bags, but also for books, games and teaching equipment. Designed to move, it brings both flexibility and order to any space. It also helps to make shared storage rooms more functional: when tools and materials needed in teaching can be stored on trolleys instead of shelves, and it is easy and handy to move them from one room to another. Roller has four large rubber wheels, two of which are locking.