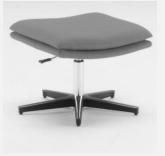

The height-adjustable Rosario foot stool is available to complete the seating comfort.

## Materials and finishing

Both the armchair and the stool are upholstered with selected ISKU standard fabric or leather. The base is either 4- or 5-star cross base. The 4-star base is fully chromed and the 5-star base is black metal with chromed details. The foot stool is available only with 5-star base and it is height adjustable.