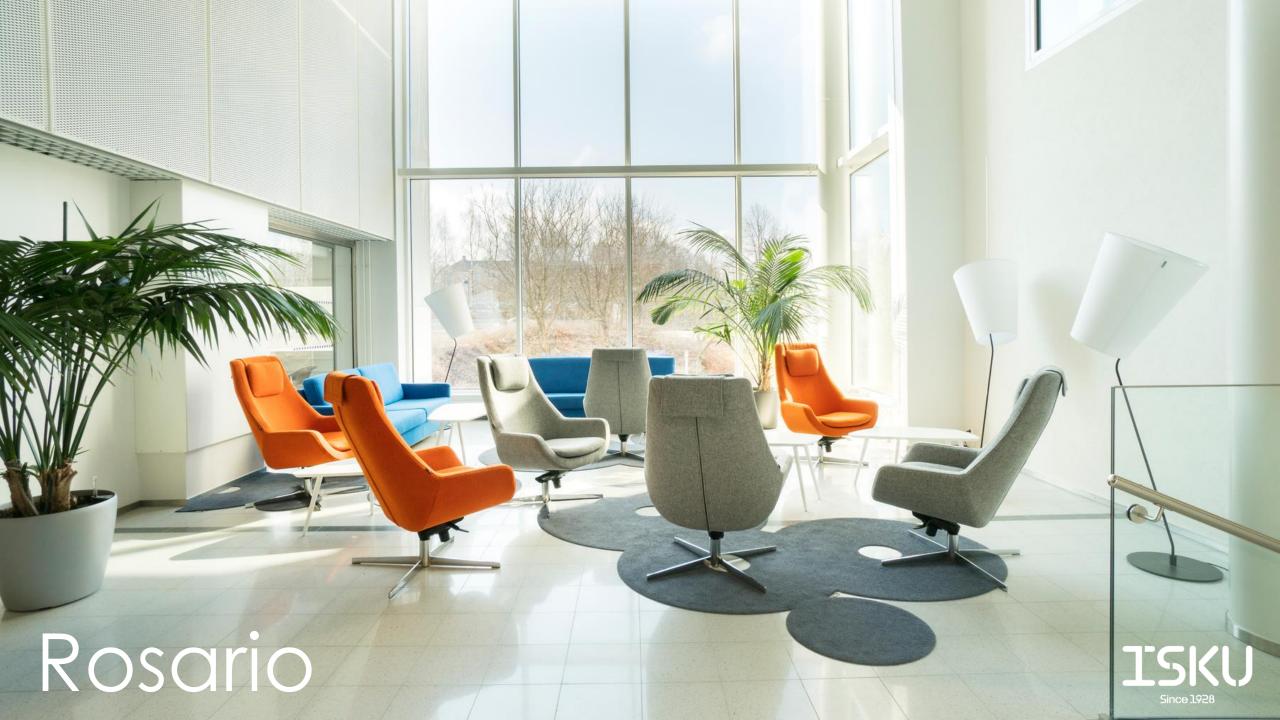

## Rosario

RECLINER WITH STOOL

Design Kurt Hvitsjö

Rosario recliner is an armchair with a classic but modern design. Slightly retro-spirited Rosario has an adjustment mechanism that allows you to adjust the rocking of the chair and lock it.

## Materials and finishing

Both the armchair and the stool are upholstered with selected ISKU standard fabric or leather. The base is either 4- or 5-star cross base. The 4-star base is fully chromed and the 5-star base is black metal with chromed details. The foot stool is available only with 5-star base and it is height adjustable.