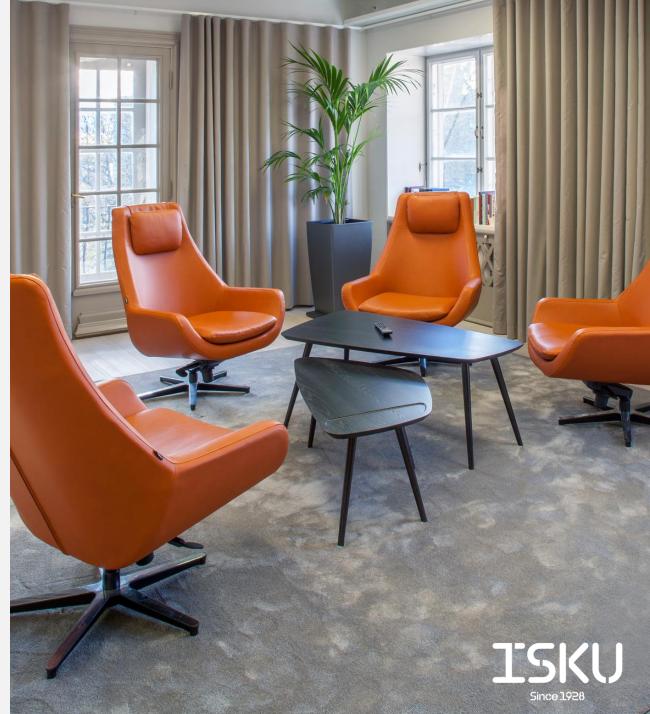

## Rosario

RECLINER WITH STOOL

Design Kurt Hvitsjö

Rosario recliner is an armchair with a classic but modern design. Slightly retro-spirited Rosario has an adjustment mechanism that allows you to adjust the rocking of the chair and lock it.

## Materials and finishing

Both the armchair and the stool are upholstered with selected ISKU standard fabric or leather. The base is either 4- or 5-star cross base. The 4-star base is fully chromed and the 5-star base is black metal with chromed details. The foot stool is available only with 5-star base and it is height adjustable.