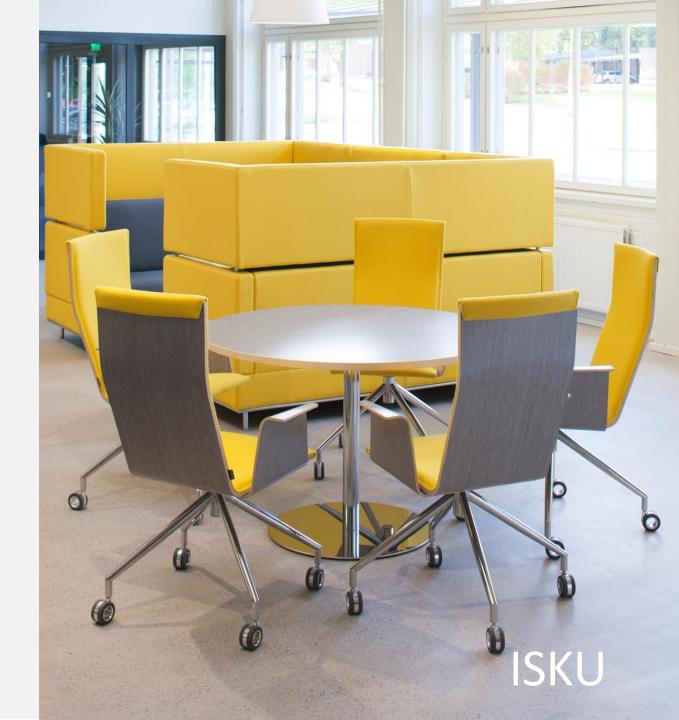

### **UNIVERSAL TABLE**

Scan universal table is a clean-lined table with a stylish round flange leg with a round vertical tube.

Height 730 mm