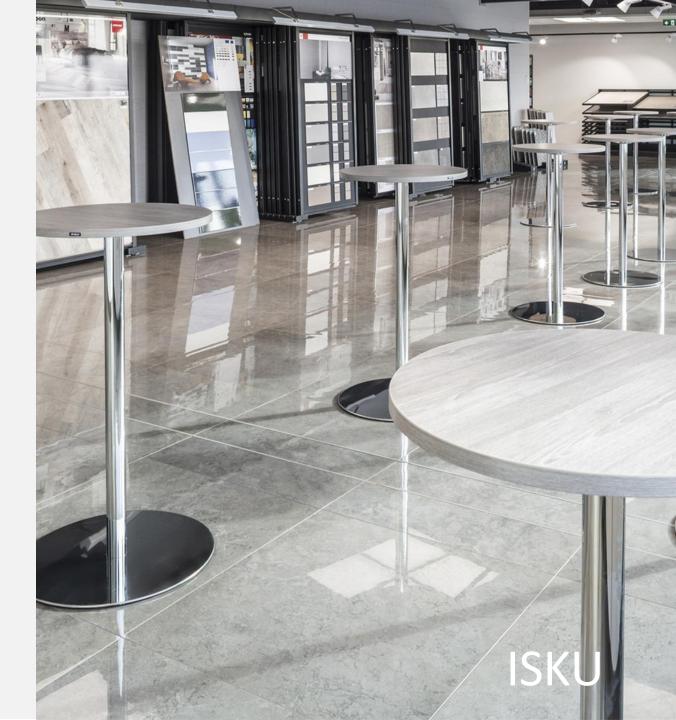

#### **Dimensions**

Table top O6, O9, C1 Height 700-1070 mm

HIGH TABLE

Scan high table is a clean-lined table with a stylish round flange leg with a round vertical tube. The table is also suitable for momentary standing work.