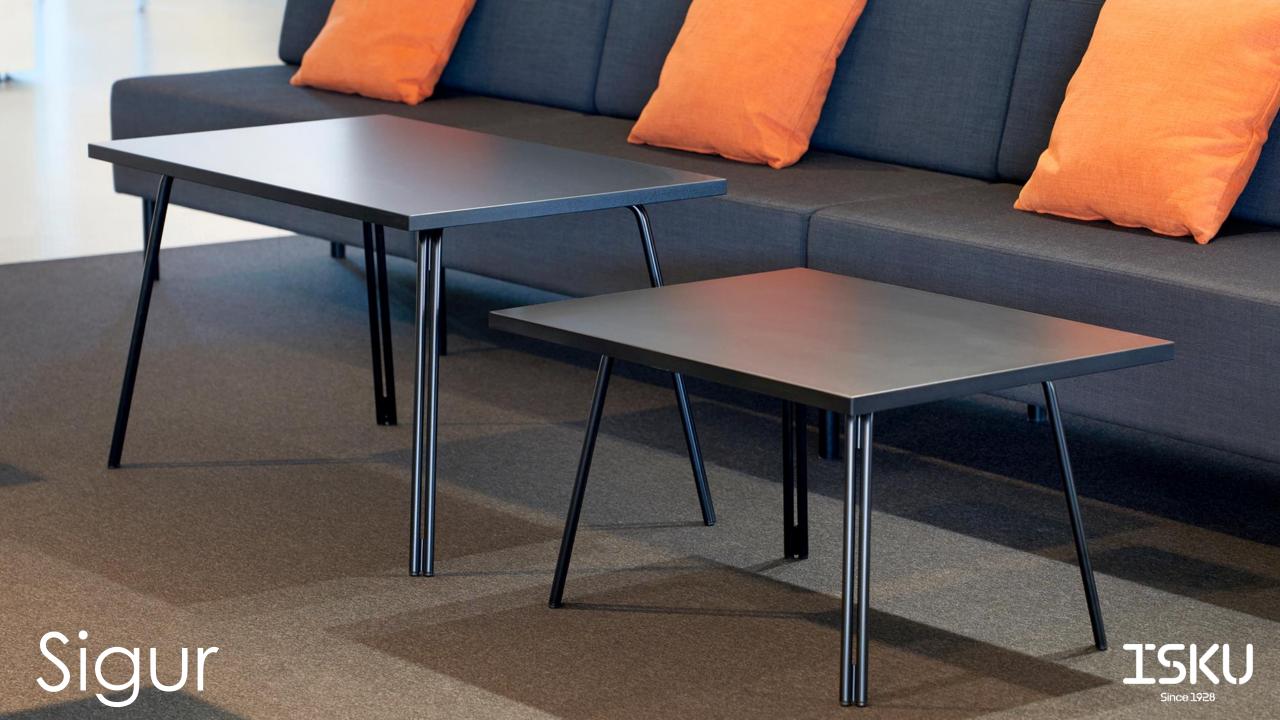

# Sigur

# **COFFEE TABLE**

Sigur tables complement the Sigur furniture family. By combining the table of two heights and different sizes of table tops you can design creative, unique decors.

### **Dimensions**

Width Depending on selected table top
Depth Depending on selected table top

Height 440 / 560 mm