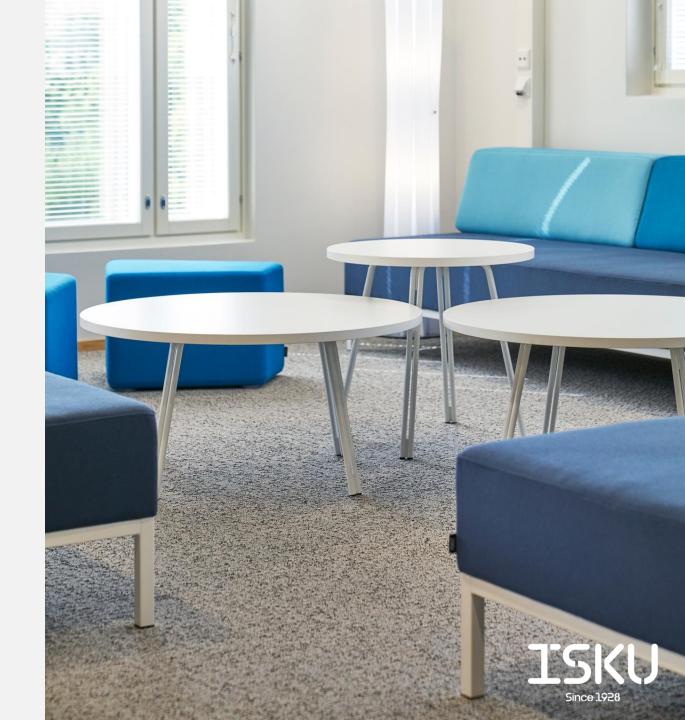

Sigur tables complement the Sigur furniture family. By combining the table of two heights and different sizes of table tops you can design creative, unique decors.

### **Dimensions**

Width Depending on selected table top
Depth Depending on selected table top

Height 440 / 560 mm