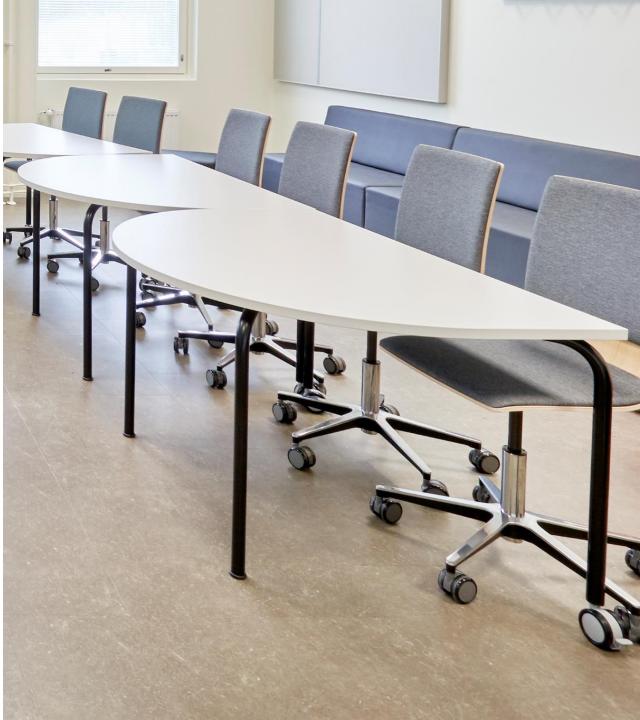

### DESKS AND LECTURE TABLES

Summa GH and GF tables are a solution when you want a group work area with several group work stations. The tables can be placed either next to a wall or combined next to each other or arranged into small groups, which creates a meeting setting.

### DESKS AND LECTURE TABLES

The Summa GR table uses space efficiently, thanks to its shape and size. The GR table is particularly well suited for group work areas where the tables can be combined into different kinds of group work stations. The shape of the top is one of the best features of the GR table. There is enough room to work on each side of the table.