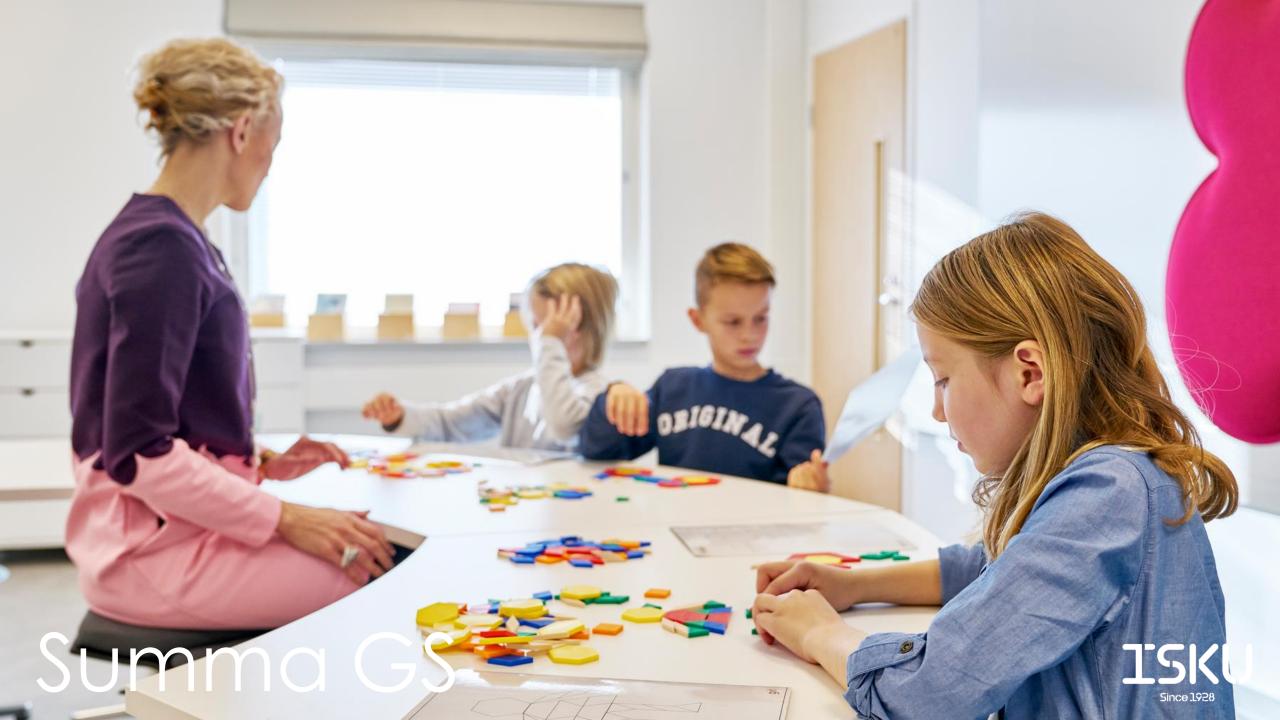

# Summa GS

### DESKS AND LECTURE TABLES

The Summa GS table is particularly well suited for group work areas where the tables can be combined into different kinds of group work stations. The shape of the top is one of the best features of the GR table. There is enough room to work on each side of the table.