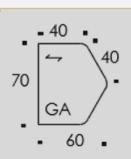

### DESKS AND LECTURE TABLES

The Summa GA classroom desk is an excellent fit for both individual and group work. Several different group work arrangements can be created with the GA desks. The legs of the desk can also be equipped with castors, which make it easy to move the desk.

#### Dimensions

| Width  |  |
|--------|--|
| Depth  |  |
| Height |  |

700 mm 600 mm 640 / 710 / 730 / 830 mm