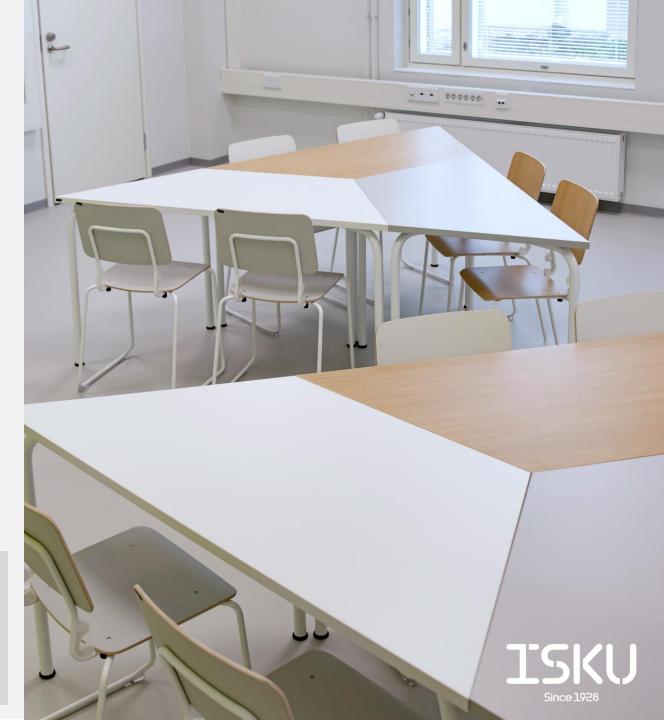

# Summa GR

### DESKS AND LECTURE TABLES

The Summa GR table uses space efficiently, thanks to its shape and size. The GR table is particularly well suited for group work areas where the tables can be combined into different kinds of group work stations. The shape of the top is one of the best features of the GR table. There is enough room to work on each side of the table.

# Summa GR

In/

### Summa GR