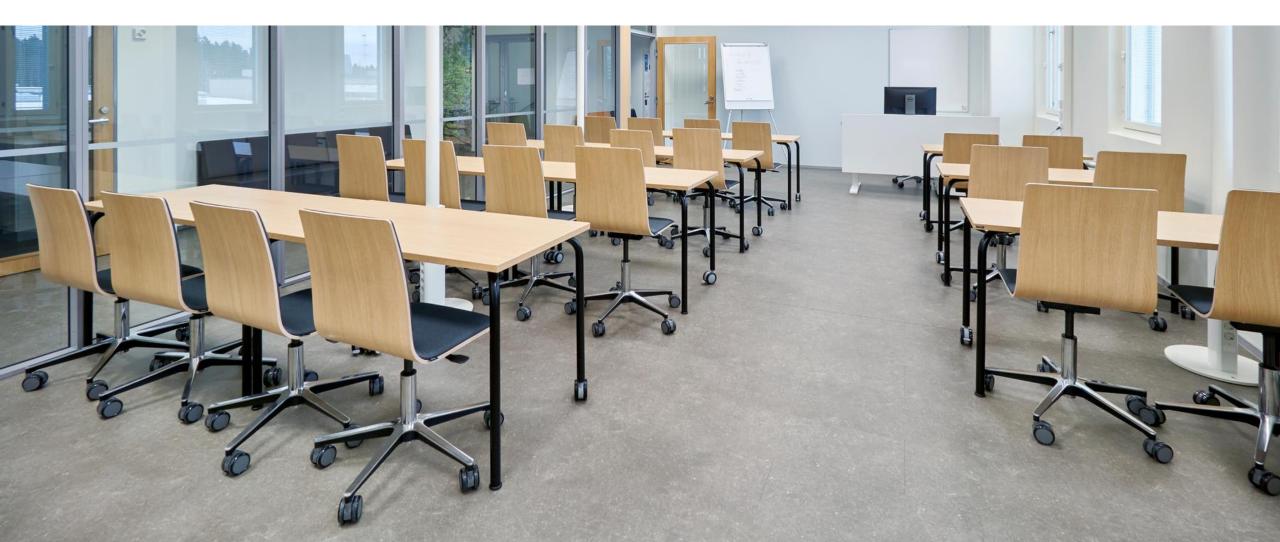

### TABLES & DESKS

The Summa table series features excellent solutions for both individual work and teamwork. The strengths of these tables unquestionably lie in their versatile application, easy adaptability, durability and practicality. Thanks to their multi-functionality Summa is widely used in learning environments.

### DESKS AND LECTURE TABLES

Summa series include a wide variety of rectangular table top sizes to choose. The Summa table is suitable for individual work or lecture and group arrangements. The top's depth of 70 cm works particularly well in areas where tables are used to handle large drawings or materials.

### DESKS AND LECTURE TABLES

The Summa GA classroom desk is an excellent fit for both individual and group work. Several different group work arrangements can be created with the GA desks. The legs of the desk can also be equipped with castors, which make it easy to move the desk.