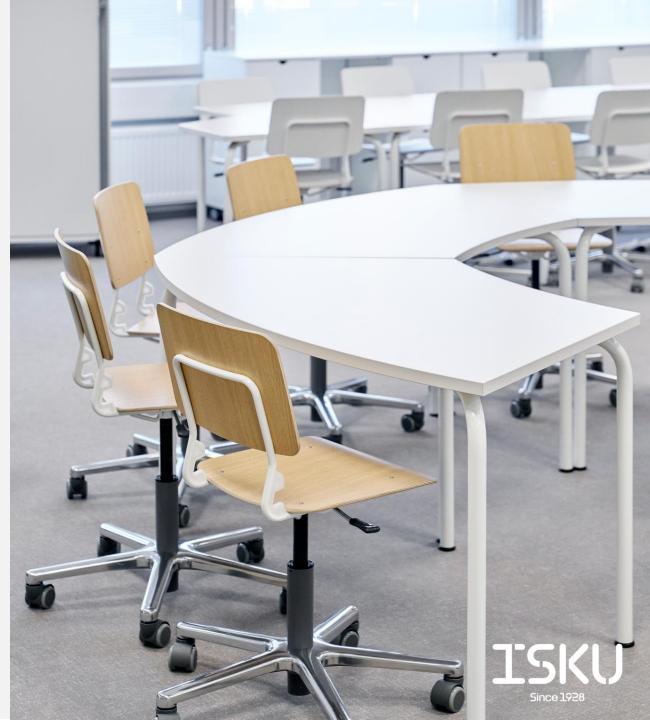

### DESKS AND LECTURE TABLES

Summa GH and GF tables are a solution when you want a group work area with several group work stations. The tables can be placed either next to a wall or combined next to each other or arranged into small groups, which creates a meeting setting.