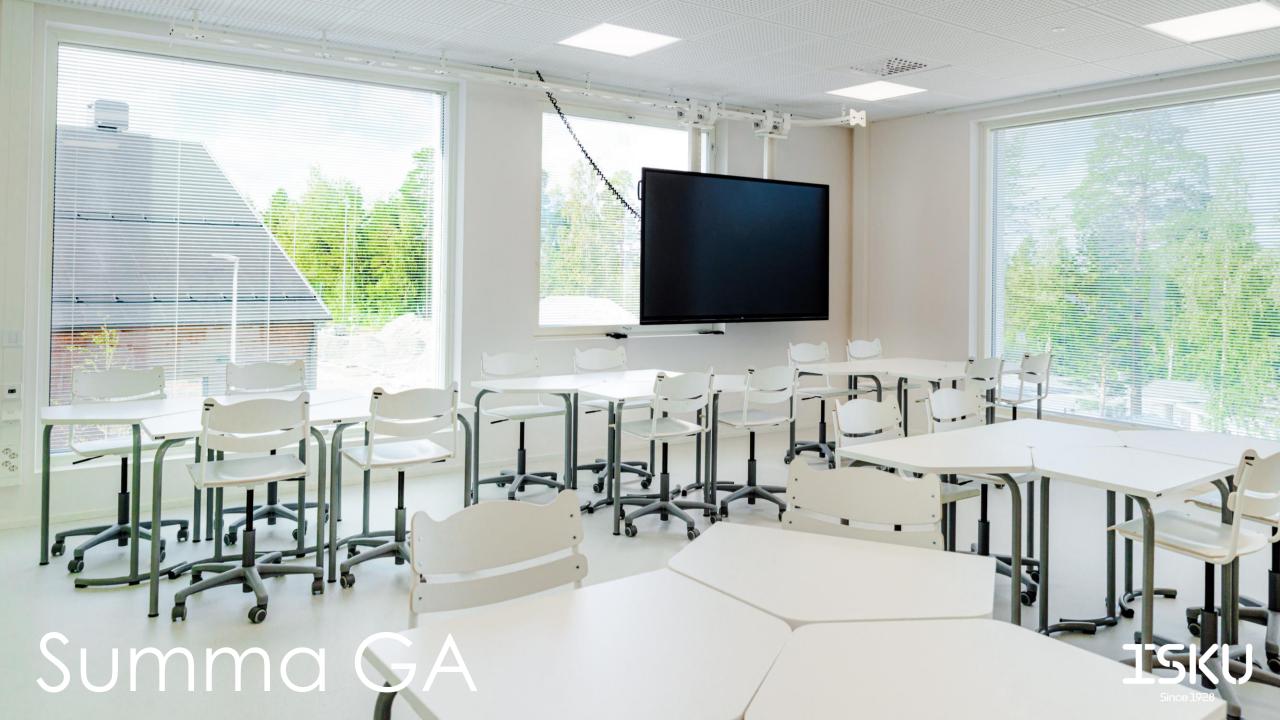

### DESKS AND LECTURE TABLES

The Summa GA classroom desk is an excellent fit for both individual and group work. Several different group work arrangements can be created with the GA desks. The legs of the desk can also be equipped with castors, which make it easy to move the desk.

A book basket placed under the top is available as a standard accessory. The front legs can be equipped with castors to make the tables easy to move.