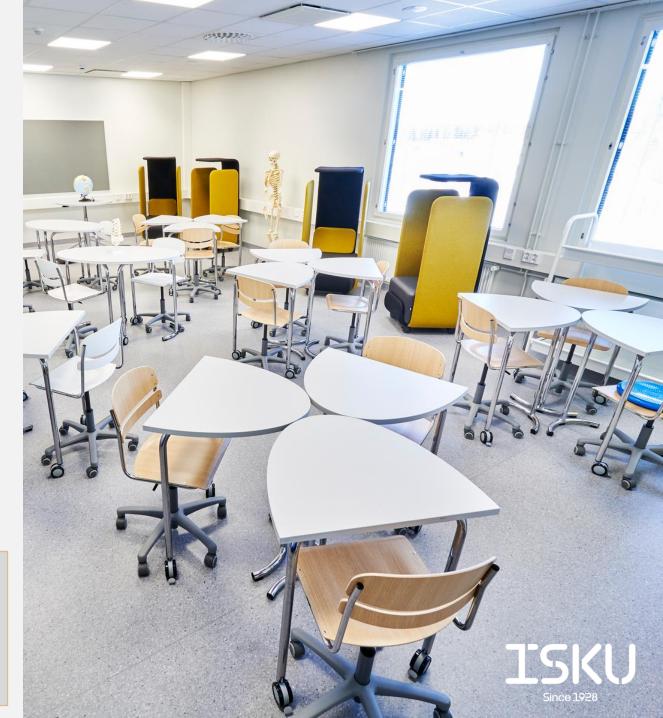

# Summa

### TABLES & DESKS

The Summa table series features excellent solutions for both individual work and teamwork. The strengths of these tables unquestionably lie in their versatile application, easy adaptability, durability and practicality. Thanks to their multi-functionality Summa is widely used in learning environments.

# Summa GB

### DESKS AND LECTURE TABLES

The Summa GB classroom desk is an excellent fit for both individual and group work. Several different group work arrangements can be created with the GB desks. The legs of the desk can also be equipped with castors, which make it easy to move the desk.