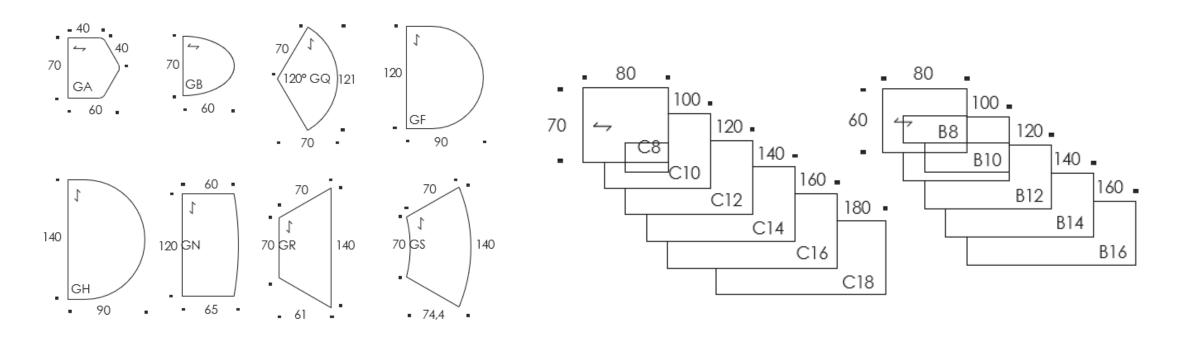

### TABLES & DESKS | TABLE TOP CHART

TOPS WITH TEAMIX CAST EDGE:

Available for Summa GA and 70x50 cm table tops.

### TEAMIX CAST EDGE PROFILE:

Cast edge is molded into the table top's structure, which makes the edge seamless and tight.