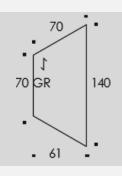

### DESKS AND LECTURE TABLES

The Summa GR table uses space efficiently, thanks to its shape and size. The GR table is particularly well suited for group work areas where the tables can be combined into different kinds of group work stations. The shape of the top is one of the best features of the GR table. There is enough room to work on each side of the table.

#### Dimensions

| Width  | 1400 / 700 mm, sides 700 mm |
|--------|-----------------------------|
| Depth  | 610 mm                      |
| Height | 640 / 710 / 730 / 830 mm    |