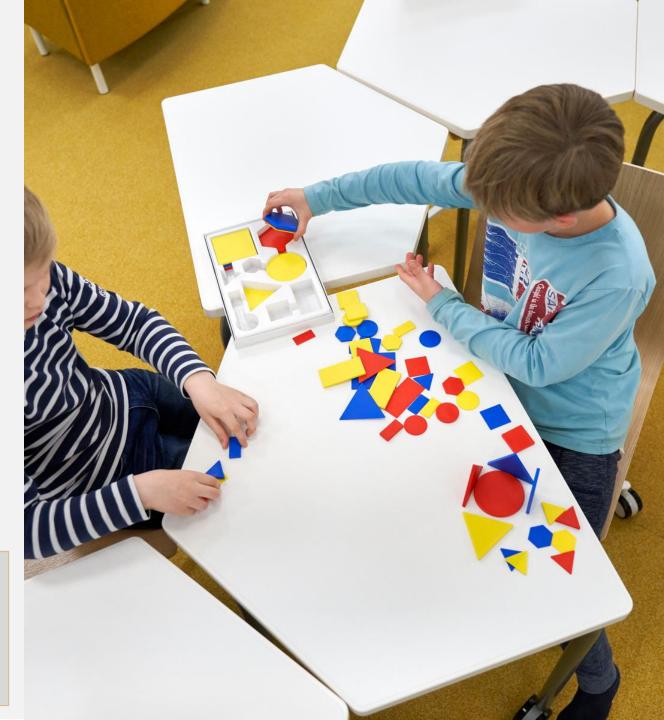

### DESKS AND LECTURE TABLES

The Summa GA classroom desk is an excellent fit for both individual and group work. Several different group work arrangements can be created with the GA desks. The legs of the desk can also be equipped with castors, which make it easy to move the desk.

A book basket placed under the top is available as a standard accessory. The front legs can be equipped with castors to make the tables easy to move.