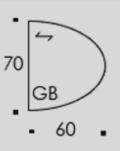

# Summa GB

### DESKS AND LECTURE TABLES

The Summa GB classroom desk is an excellent fit for both individual and group work. Several different group work arrangements can be created with the GB desks. The legs of the desk can also be equipped with castors, which make it easy to move the desk.

A book basket placed under the top is available as an accessory. The front legs can be equipped with castors to make the tables easy to move.

#### Materials and finishing

| Frame       | Powder coated steel in ISKU standard colours      |  |  |  |  |
|-------------|---------------------------------------------------|--|--|--|--|
| Table top   | Wide variety of ISKU standard table top materials |  |  |  |  |
| Accessories | Backpack hooks, book basket, castors              |  |  |  |  |

#### Dimensions

Width Depth Height 700 mm 600 mm 640 / 710 / 730 / 830 mm