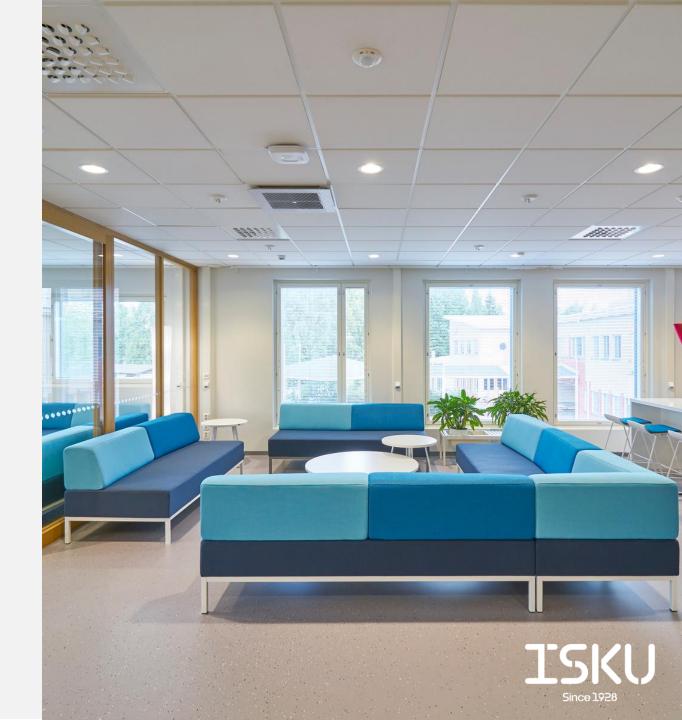

### Design Mikko Laakkonen

Syke is a modern and clear-lined modular sofa designed for multiple purposes and fit in different interiors. With Syke lobby sofas, you can have a nice rhythm with otherwise simplistic lobby furnishing with different shapes and sizes.

The backrest of the Syke sofa is spectacular with its shape and possibility the play with the colours. The backrest is slightly angular and can be used to create versatile sofa sets guaranteeing the unique look of the sofa. The sofa consists of various modules.