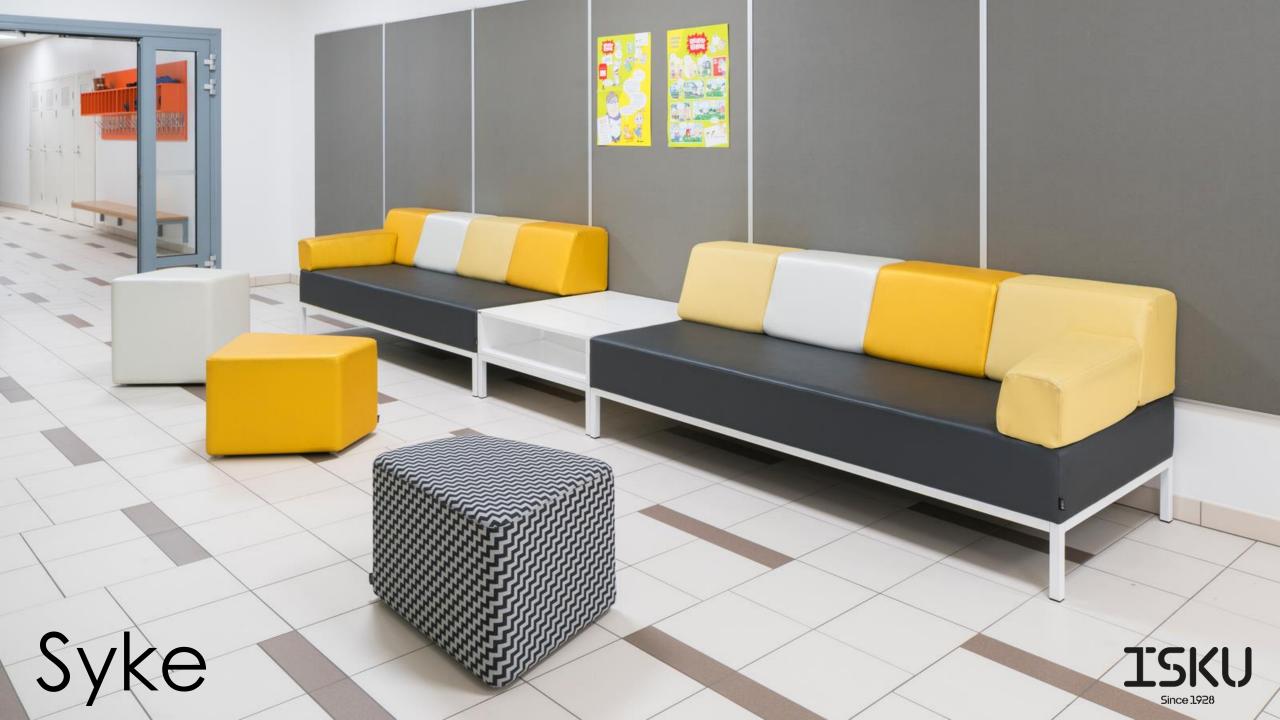

### MODULAR SOFA SYSTEM

### Design Mikko Laakkonen

Syke is a modern and clear-lined modular sofa designed for multiple purposes and fit in different interiors. With Syke lobby sofas, you can have a nice rhythm with otherwise simplistic lobby furnishing with different shapes and sizes.

The backrest of the Syke sofa is spectacular with its shape and possibility the play with the colours. The backrest is slightly angular and can be used to create versatile sofa sets guaranteeing the unique look of the sofa. The sofa consists of various modules.