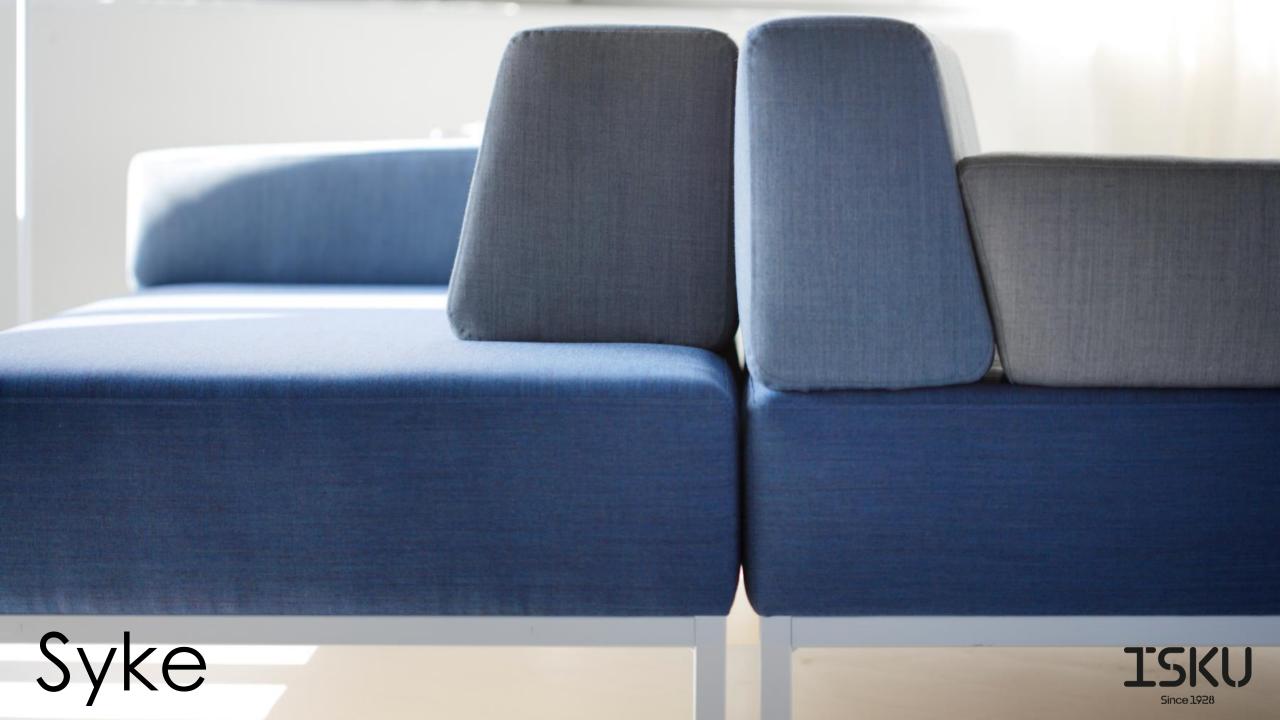

### Design Mikko Laakkonen

Syke is a modern and clear-lined modular sofa designed for multiple purposes and fit in different interiors. With Syke lobby sofas, you can have a nice rhythm with otherwise simplistic lobby furnishing with different shapes and sizes.

The backrest of the Syke sofa is spectacular with its shape and possibility the play with the colours. The backrest is slightly angular and can be used to create versatile sofa sets guaranteeing the unique look of the sofa. The sofa consists of various modules.