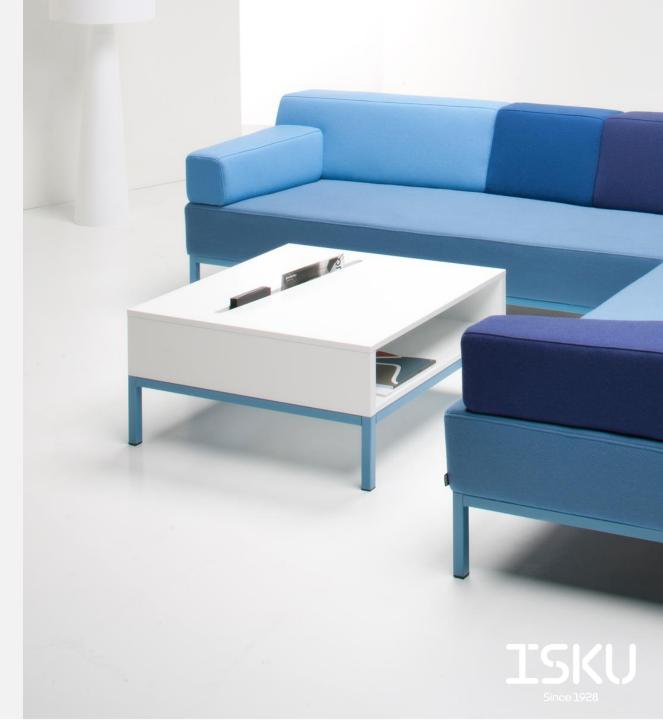

### **SOFA TABLE**

## Design Mikko Laakkonen

Syke sofa table complements the Syke sofa modules. It can be used as stand-alone sofa table with Syke sofas or another seating solutions. It can be also attached between ja Syke sofa modules to bring rhythm and functionality to lounge seating.

#### Materials and finishing

Frame Powder coated steel

Table top ISKU standard melamine (white, black, light grey,

dark grey)

#### **Dimensions**

Width 850 mm
Depth 850 mm
Height 420 mm