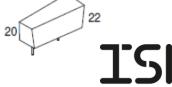

### **SOFA TABLE**

## Design Mikko Laakkonen

Syke sofa table complements the Syke sofa modules. It can be used as stand-alone sofa table with Syke sofas or another seating solutions. It can be also attached between ja Syke sofa modules to bring rhythm and functionality to lounge seating.

#### **Dimensions**

Width 850 mm
Depth 850 mm
Height 420 mm