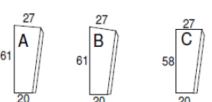

#### **SEATING MODULES**

#### **BACK RESTS**

### ARM RESTS

Since 1928

The same armrests are available as

mirror images (left).