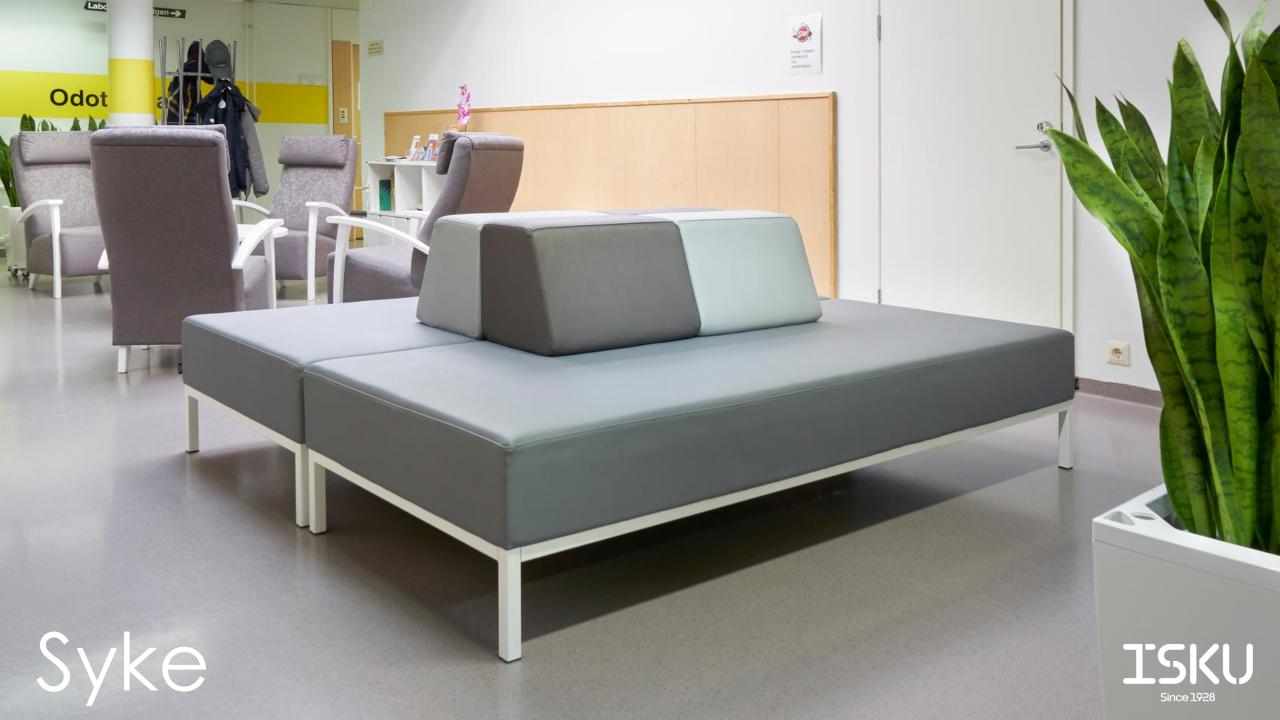

### Design Mikko Laakkonen

Syke is a modern and clear-lined modular sofa designed for multiple purposes and fit in different interiors. With Syke lobby sofas, you can have a nice rhythm with otherwise simplistic lobby furnishing with different shapes and sizes.

The backrest of the Syke sofa is spectacular with its shape and possibility the play with the colours. The backrest is slightly angular and can be used to create versatile sofa sets guaranteeing the unique look of the sofa. The sofa consists of various modules.

In all, the Syke product family is designed for multiple purposes and to fit in different interiors.