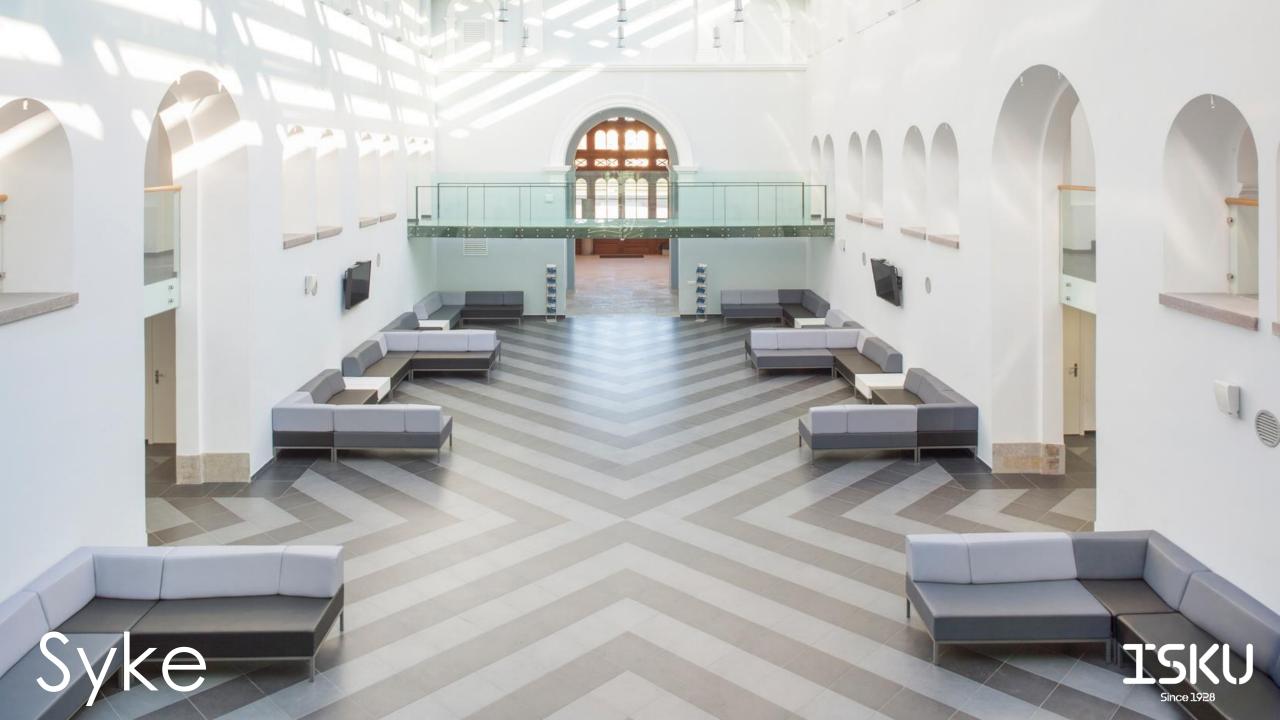

### MODULAR SOFA SYSTEM

### Design Mikko Laakkonen

Syke is a modern and clear-lined modular sofa designed for multiple purposes and fit in different interiors. With Syke lobby sofas, you can have a nice rhythm with otherwise simplistic lobby furnishing with different shapes and sizes.

In all, the Syke product family is designed for multiple purposes and to fit in different interiors.