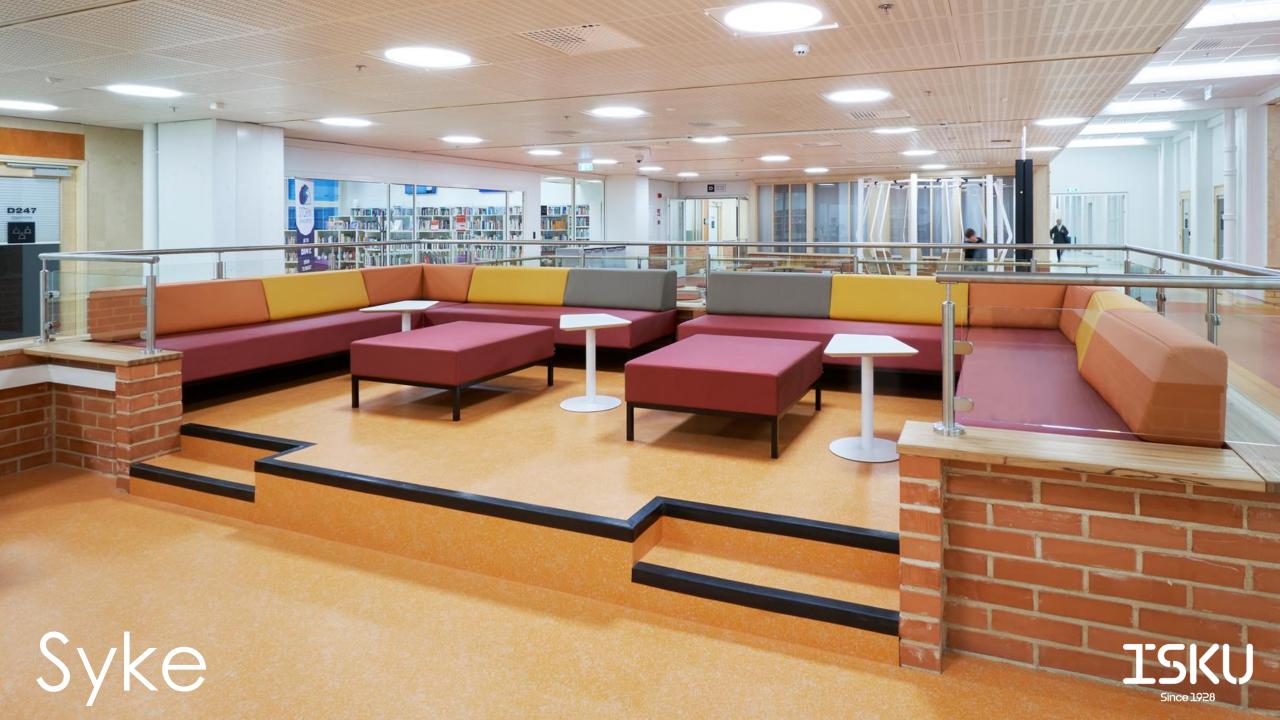

### MODULAR SOFA SYSTEM

### Design Mikko Laakkonen

Syke is a modern and clear-lined modular sofa designed for multiple purposes and fit in different interiors. With Syke lobby sofas, you can have a nice rhythm with otherwise simplistic lobby furnishing with different shapes and sizes.

The backrest of the Syke sofa is spectacular with its shape and possibility the play with the colours. The backrest is slightly angular and can be used to create versatile sofa sets guaranteeing the unique look of the sofa. The sofa consists of various modules.