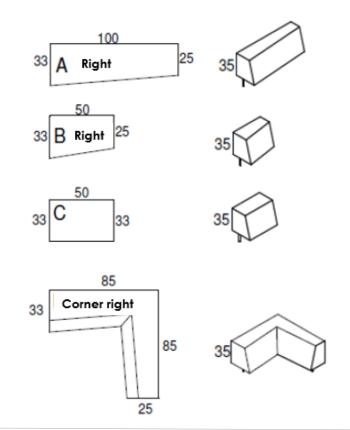

### ARM RESTS

Since 1928

The same armrests are available as

mirror images (left).