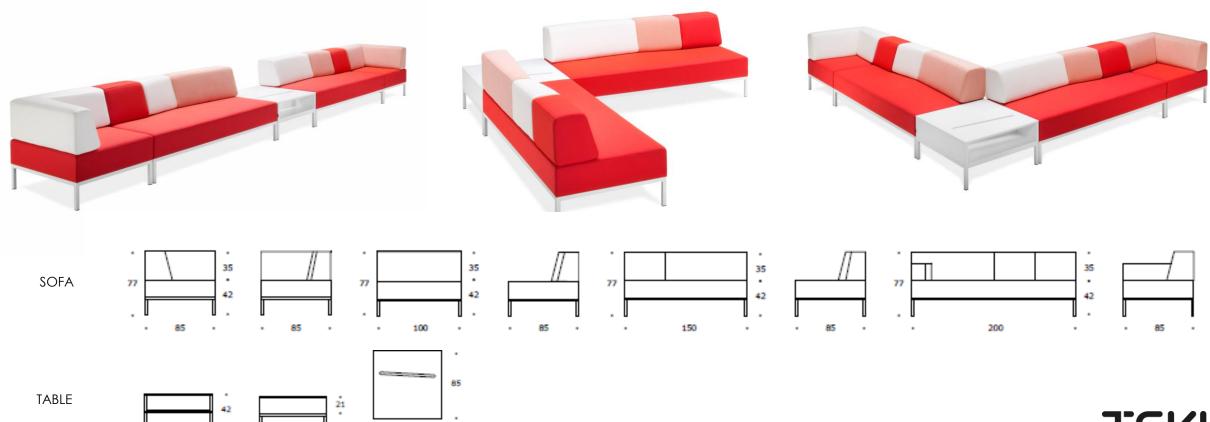

#### **Dimensions**

|        | SOFA                        | TABLE  |
|--------|-----------------------------|--------|
| Width  | 850 / 1000 / 1500 / 2000 mm | 850 mm |
| Depth  | 850 mm                      | 850 mm |
| Height | 770 mm / 420 mm             | 420 mm |

Dimensions and the modules are presented more in details on the ISKU Syke Datasheet.

MODULAR SOFA

Datasheet

# MODULER SOFA SYSTEM Datasheet

Width according to selected modules
Depth (straight parts) 850 mm
Height with the backrest 760 mm
Seating height 420 mm

The upholstery fabrics can be chosen from the ISKU standard fabric or leather collection.

#### **SEATING MODULES**