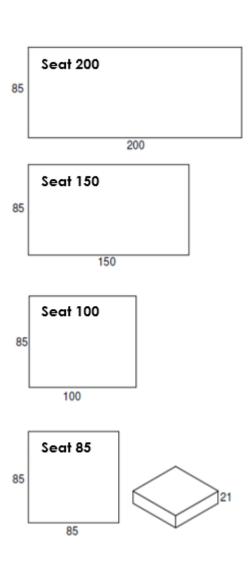

#### **SEATING MODULES**

# MODULER SOFA SYSTEM Datasheet

Width according to selected modules
Depth (straight parts) 850 mm
Height with the backrest 760 mm
Seating height 420 mm

The upholstery fabrics can be chosen from the ISKU standard fabric or leather collection.