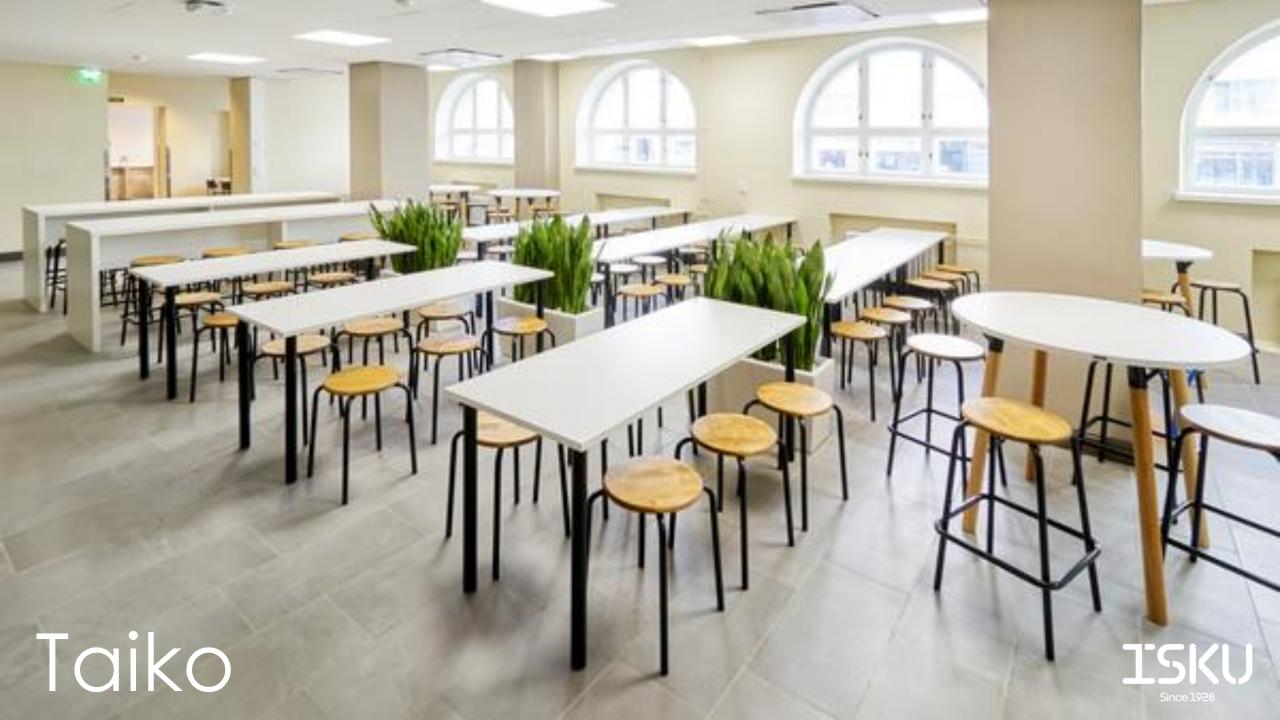

## Taiko

STOOL

Durable and practical stools are timeless option for seating. Taiko stools are designed for hard use. They stackable and thus easy store. Taiko stool is available in two heights. If desired the stools can be equipped with footrest ring that makes the structure even more durable.

Taiko serves it's users as a small side table as well.