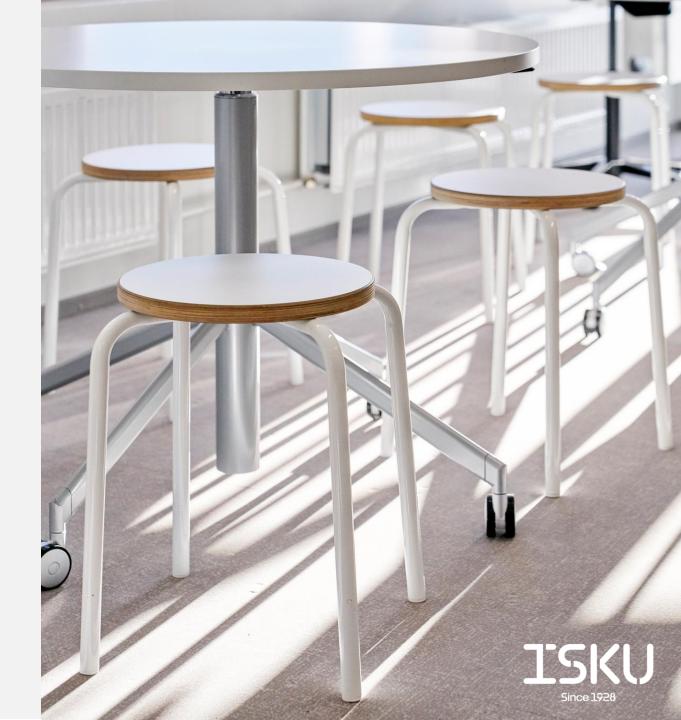

## Taiko

STOOL

Durable and practical stools are timeless option for seating. Taiko stools are designed for hard use. They stackable and thus easy store. Taiko stool is available in two heights. If desired the stools can be equipped with footrest ring that makes the structure even more durable.

Taiko serves it's users as a small side table as well.

## Materials and finishing

| Frame | Powder coated steel (black, white & grey) or |
|-------|----------------------------------------------|
|       | chrome                                       |
| Seat  | Birch / laminate                             |

## Dimensions

| Width  |  |
|--------|--|
| Depth  |  |
| Height |  |

360 mm 390 mm 430 / 650 mm