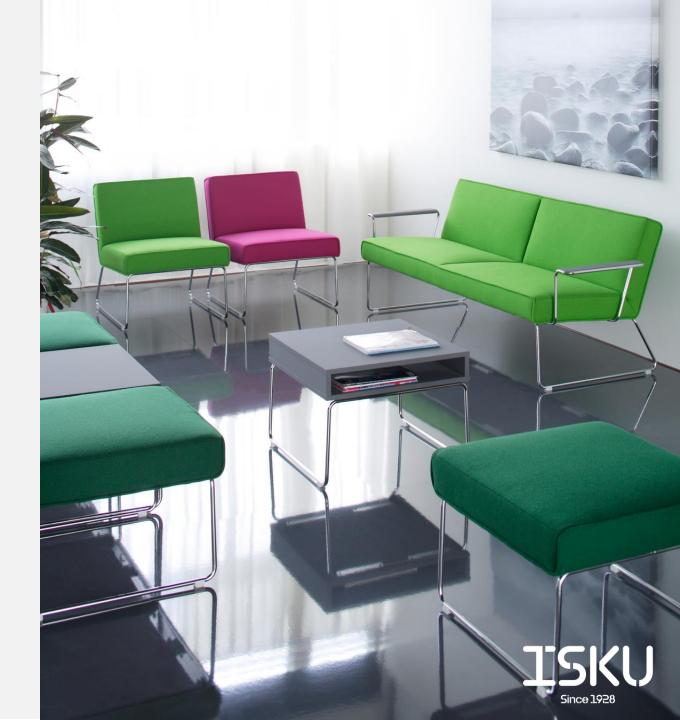

# Tere

## **SOFA SERIES**

# Design Antti Olin

Tere is a sofa series with sleek lines. It is a great choice for a variety of lobbies, lounges and waiting rooms, even classrooms. Tere sofa set includes bench / footstool, armchair, two-seater and three-seater sofas

The chairs and sofas are available with or without armrests. The modules with armrests can be provided with a clipboard. The seats of adjacent chairs can be linked together where necessary.

#### **Dimensions**

Width

bench/footstool 600 / 1180 mm

chair 600 mm
2-seater sofa 1180 mm
3-seater sofa 1760 mm
Depth 710 mm
Hight 450 mm

# Tere Table

## **TABLE**

# Design Antti Olin

The slender Tere sofa table has room for magazine storing. It suits well for various lobbies, waiting areas and lounges.

Tere coffee table is designed particularly to complete the sofas and easy chairs from Tere sofa series. However, it combines nicely with other metal-framed furniture.

#### **Dimensions**

Width 600 mm
Depth 580 mm
Height 440 mm