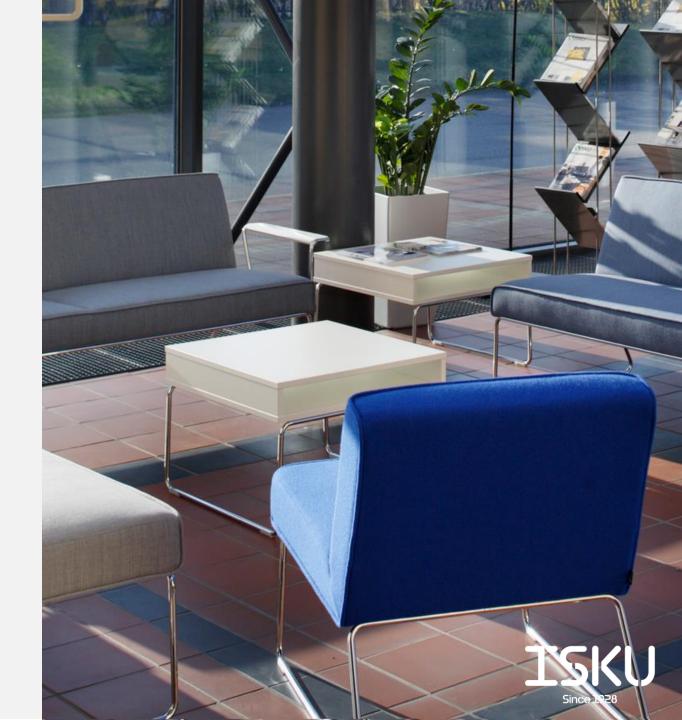

# Design Antti Olin

Tere is a sofa series with sleek lines. It is a great choice for a variety of lobbies, lounges and waiting rooms, even classrooms. Tere sofa set includes bench / footstool, armchair, two-seater and three-seater sofas

The chairs and sofas are available with or without armrests. The modules with armrests can be provided with a clipboard. The seats of adjacent chairs can be linked together where necessary.

# Design Antti Olin

The slender Tere sofa table has room for magazine storing. It suits well for various lobbies, waiting areas and lounges.

Tere coffee table is designed particularly to complete the sofas and easy chairs from Tere sofa series. However, it combines nicely with other metal-framed furniture.