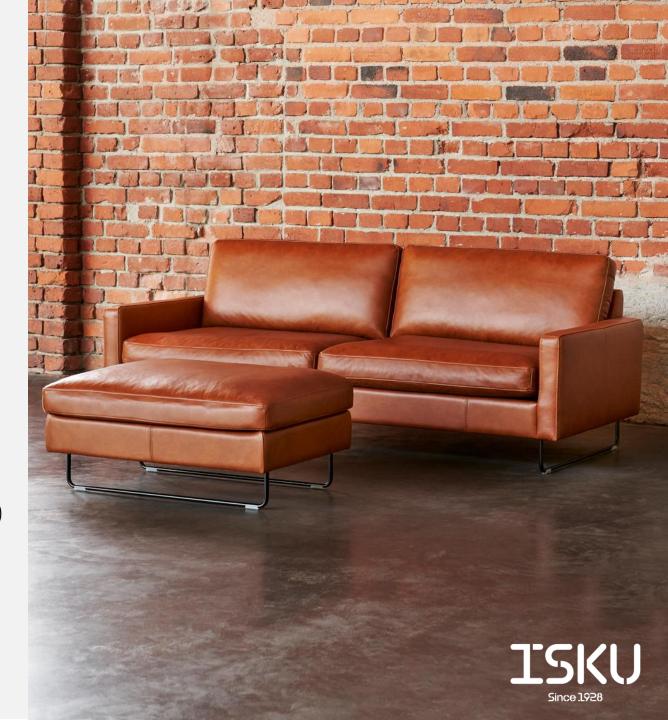

### Design Ilari Jääskeläinen

The nature and appearance of the sofa is sleek and simple. The round shapes in both the seat and back cushions make the sofa comfortable and inviting. Soft feather cushions provide seating comfort. Time is available also with foam cushions.

The character and appearance of the Time sofa is created by beautiful upholstery seams that complete the seat and back cushions.