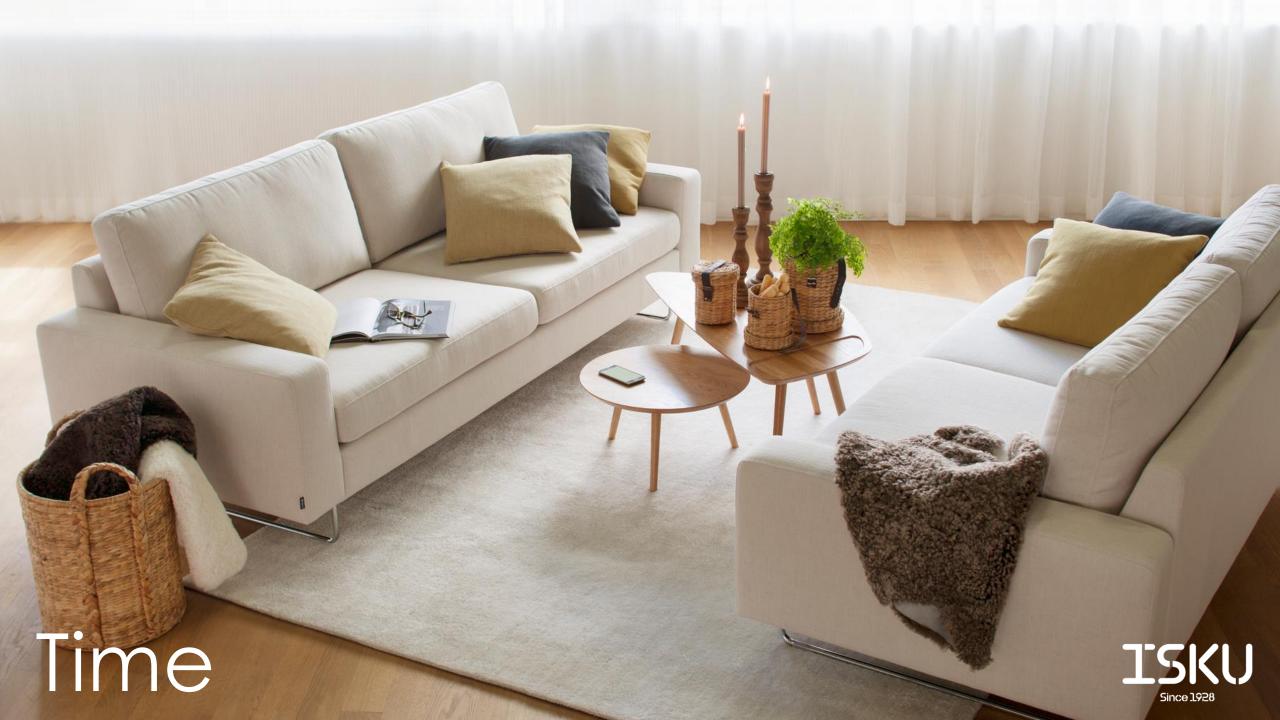

## Time

#### MODULAR SOFA SYSTEM

### Design Ilari Jääskeläinen

The nature and appearance of the sofa is sleek and simple. The round shapes in both the seat and back cushions make the sofa comfortable and inviting. Soft feather cushions provide seating comfort. Time is available also with foam cushions.