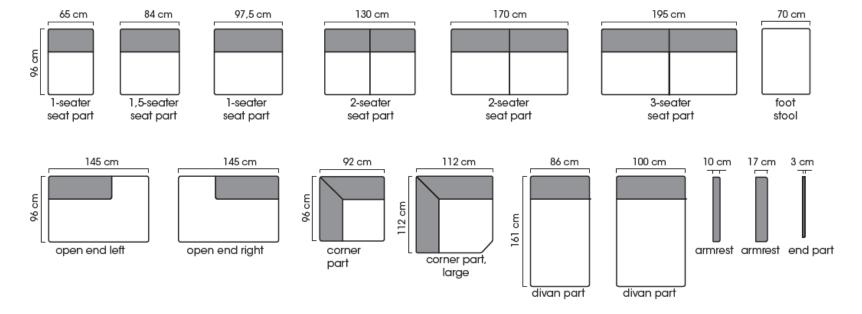

#### **Dimensions**

Hight

Width & Depth

850 mm

Seating height

460 mm

More measures and modules are described in

details on the Time Datasheet

depending on the selected model

#### Combination examples: