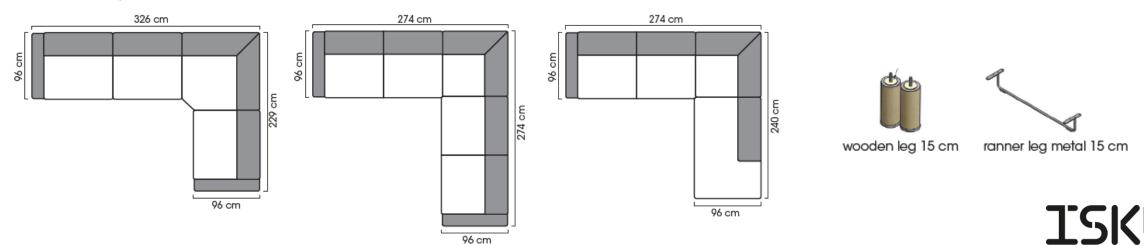

#### **Dimensions**

Hight

Width & Depth

850 mm

Seating height

460 mm

More measures and modules are described in

details on the Time Datasheet

depending on the selected model

#### Combination examples: