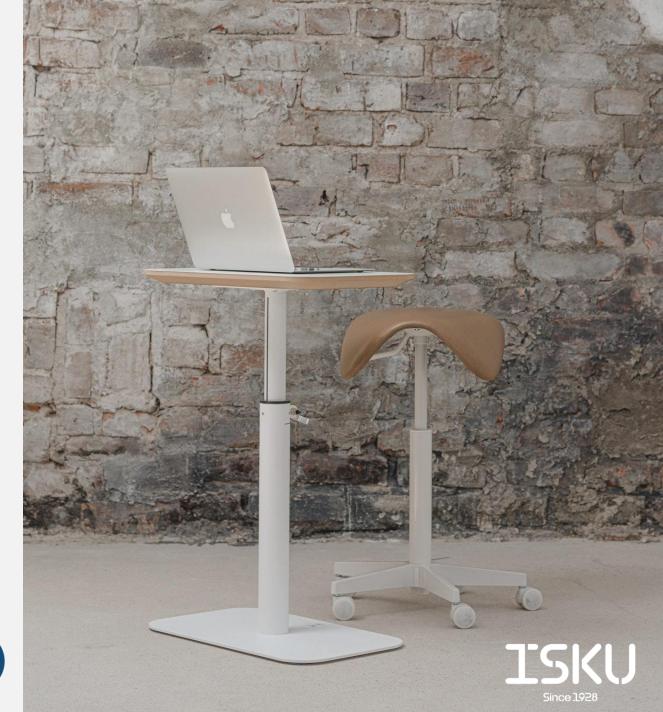

## BW Active table

#### Design Petteri Häkkinen

The BW Active Table is a clear, beautiful and versatile table. With the simple look of the table, it is well suited for different interiors. The table can be used as a desktop when needed and at other times it can act as a coffee table or a small side table. Height adjustment ensures the possibility of varying working positions.

#### Dimensions

| Width  | 560 mm                          |
|--------|---------------------------------|
| Depth  | 350 mm                          |
| Height | Low 450-730mm / High 720-1100mm |

Product code Low 247827 / High 247800