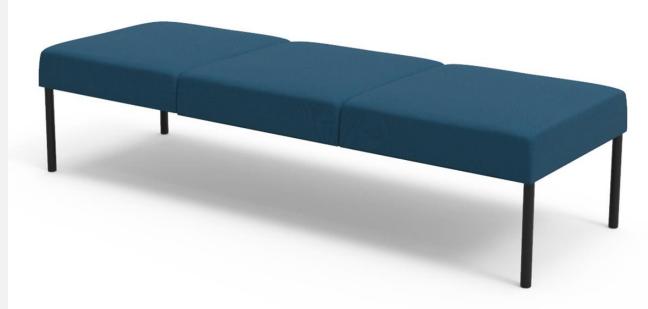

The Combi series, as the name implies, can be used to create a numerous of different combinations. Combi's airy and lightweight appearance allows it to be used extensively in a variety of public spaces.

### Materials and finishing

Legs Solid wood (natural oak, stained black or white) or

powder-coated steel (black, white) or chrome

Upholstery ISKU standard fabrics

#### **Dimensions**

Height 440 mm
Width 1890 mm
Depth 660 mm
Seating height 440 mm