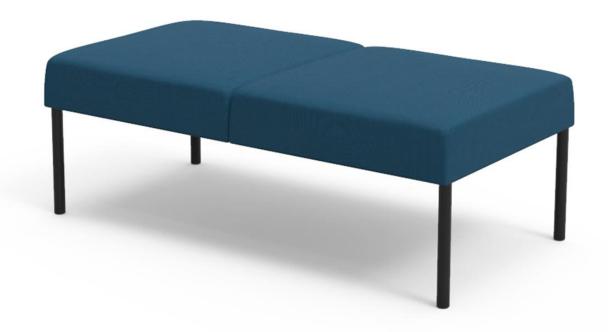

The Combi series, as the name implies, can be used to create a numerous of different combinations. Combi's airy and lightweight appearance allows it to be used extensively in a variety of public spaces.

### Materials and finishing

Legs Solid wood (natural oak, stained black or white) or

powder-coated steel (black, white) or chrome

Upholstery ISKU standard fabrics

#### **Dimensions**

Height 440 mm
Width 1260 mm
Depth 660 mm
Seating height 440 mm

**BENCH 3-SEATER** 

Design ISKU Team

Combi Bench is a light and versatile product. The seats can be combined into a larger groups to serve in the waiting rooms and lobbies.