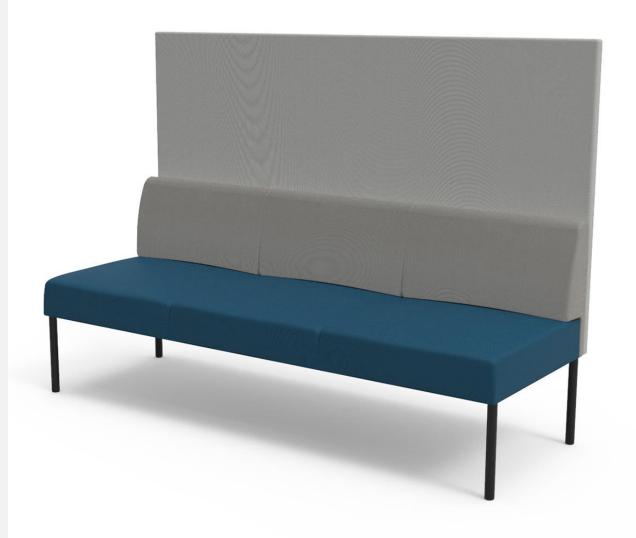

### SOFA 2-SEATER | HIGH BACK SCREEN

# Design ISKU Team

Combi Sofa is a light and space-efficient solution for many uses.

Combinations of several sofas can create versatile entities in any space.

The seats can be combined into a larger groups to serve in the waiting rooms and lobbies. The Combi series, as the name implies, can be used to create a numerous of different combinations.

The high back screen allows more privacy and makes sofa to be a perfect partition between the zones of the space.

#### **Dimensions**

Height 1340 mm
Width 1260 mm
Depth 700 mm
Seating height 440 mm