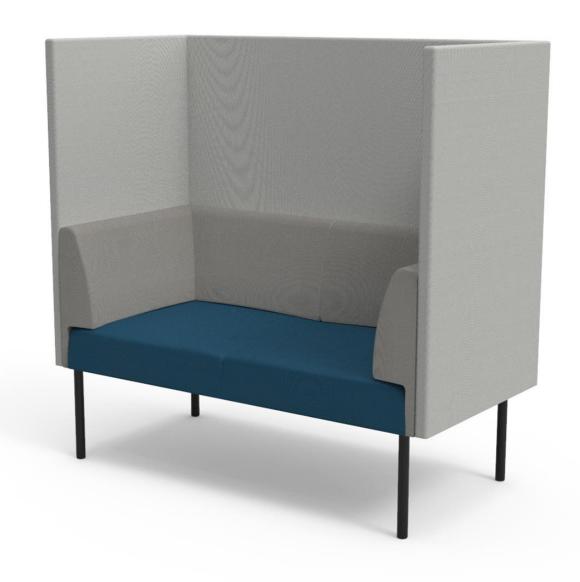

### SOFA 2-SEATER | HIGH BACK AND SIDE SCREENS

# Design ISKU Team

Combi Sofa is a light and versatile product. The seats can be combined into a larger groups to serve in the waiting rooms and lobbies. The Combi series, as the name implies, can be used to create a numerous of different combinations. Combi's airy and lightweight appearance allows it to be used extensively in a variety of public spaces.

The high back and side screens allow more privacy and makes sofa to be a perfect partition between the zones of the space.

#### **Dimensions**

Height 1340 mm
Width 1400 mm
Depth 700 mm
Seating height 440 mm

**SOFA 3-SEATER** 

Design ISKU Team

Combi Sofa is a light and space-efficient solution for many uses.

Combinations of several sofas can create versatile entities in any space.