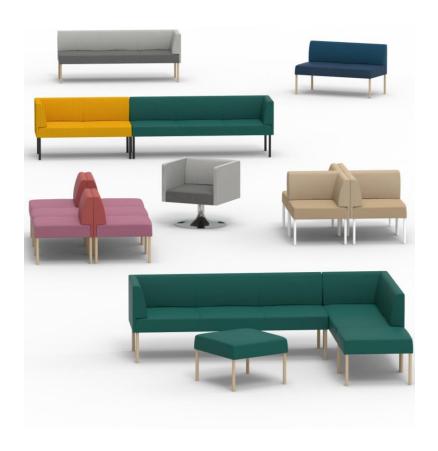

Combining the modules with the corner module you can create wonderful and welcoming seating groups.

The product family includes benches, armchairs and 2-seater and 3-seater sofas.
The sofa elements are also available with high back and side screens when more privacy desired.

MODULAR SOFA SYSTEM

Creative upholstery choices

The modules can be tailored with different colours and even fabrics to create unique, creative combinations.

The material can be selected separately to each of the following elements: