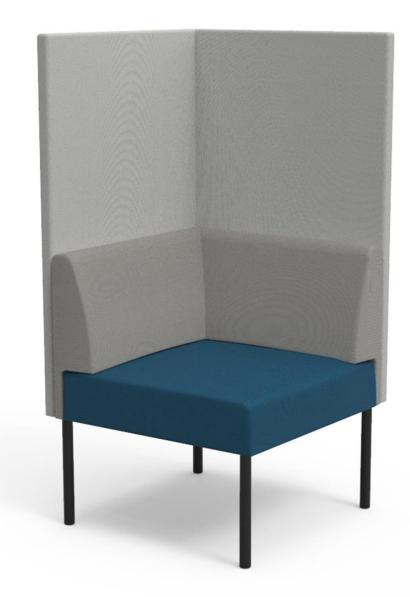

# CORNER SOFA | HIGH BACK AND SIDE SCREENS

### Design ISKU Team

Combi corner element is a light and versatile product, available also with high back and side screen elements. With the corner element sofas can be combined into a larger groups to serve in the waiting rooms and lobbies.

The Combi series, as the name implies, can be used to create a numerous of different combinations. The high back and side screens allow more privacy and makes sofa to be a perfect partition between the zones of the space.

### Materials and finishing

Legs Solid wood (natural oak, stained black or white) or

powder-coated steel (black, white) or chrome

Upholstery ISKU standard fabrics

#### **Dimensions**

Height 1340 mm
Width 700 mm
Depth 700 mm
Seating height 440 mm

**SOFA 2-SEATER** 

Design ISKU Team

Combi Sofa is a light and space-efficient solution for many uses.

Combinations of several sofas can create versatile entities in any space.