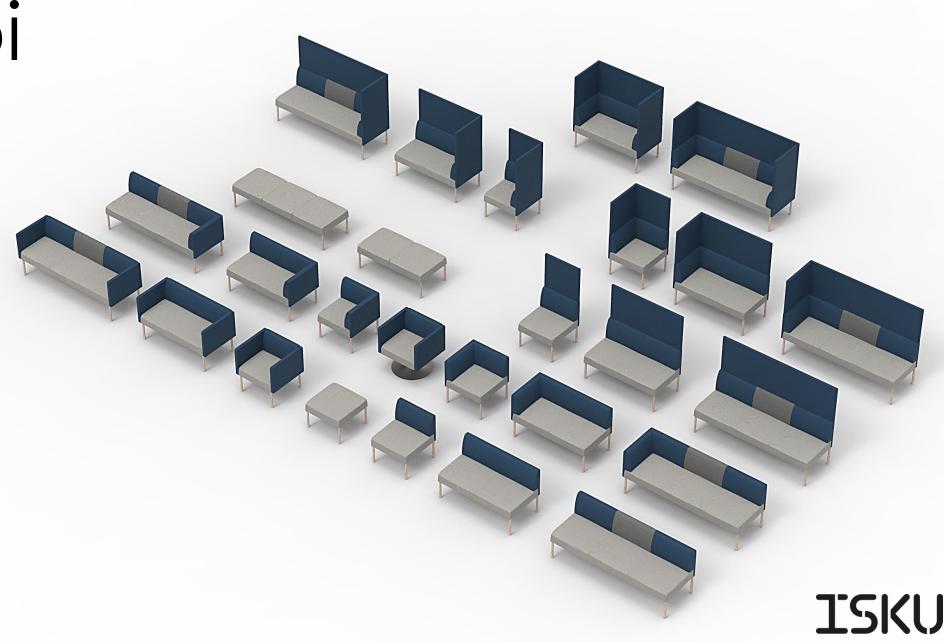

MODULAR SOFA SYSTEM

The Combi series, as the name implies, can be used to create a numerous of different combinations.

Combi's airy and lightweight appearance allows it to be used extensively in a variety of public spaces.

Combining the modules with the corner module you can create wonderful and welcoming seating groups.

The product family includes benches, armchairs and 2-seater and 3-seater sofas.
The sofa elements are also available with high back and side screens when more privacy desired.