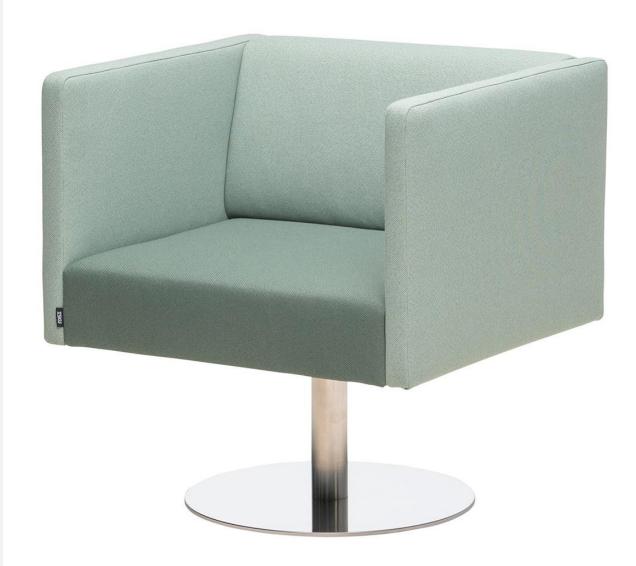

### SWIVLE ARMCHAIR WITH FLANGED LEG

# Design ISKU Team

The Combi armchair is a timeless seat for a waiting room, lobby or guest chair in the office. The product is also available with four standard legs.

he Combi series, as the name implies, can be used to create a numerous of different combinations. Combi's airy and lightweight appearance allows it to be used extensively in a variety of public spaces. The product is available with or without armrests. With the corner module you can create wonderful and welcoming seating groups.

### Materials and finishing

Flanged leg Powder-coated steel (black, white) or chrome

Upholstery ISKU standard fabrics

#### **Dimensions**

Height 750 mm

Width 720 mm (with armrests)

Depth 660 mm Seating height 440 mm