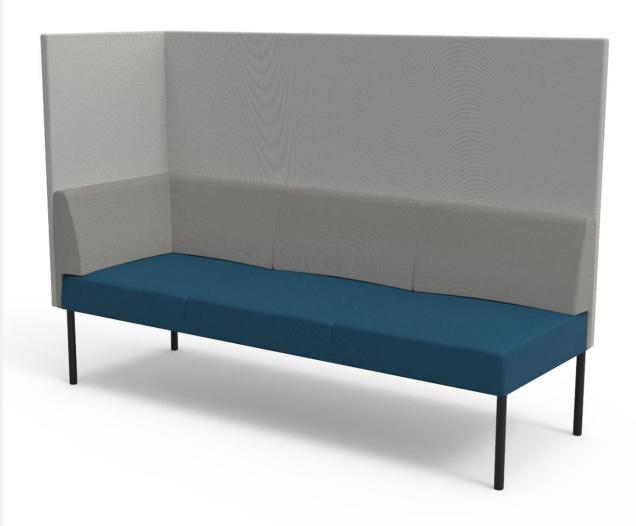

# CORNER SOFA | HIGH BACK AND SIDE SCREENS

### Design ISKU Team

Combi corner element is a light and versatile product, available also with high back and side screen elements. With the corner element sofas can be combined into a larger groups to serve in the waiting rooms and lobbies.

The Combi series, as the name implies, can be used to create a numerous of different combinations. The high back and side screens allow more privacy and makes sofa to be a perfect partition between the zones of the space.

#### **Dimensions**

Height 1340 mm
Width 700 mm
Depth 700 mm
Seating height 440 mm

**SOFA 2-SEATER** 

Design ISKU Team

Combi Sofa is a light and space-efficient solution for many uses.

Combinations of several sofas can create versatile entities in any space.