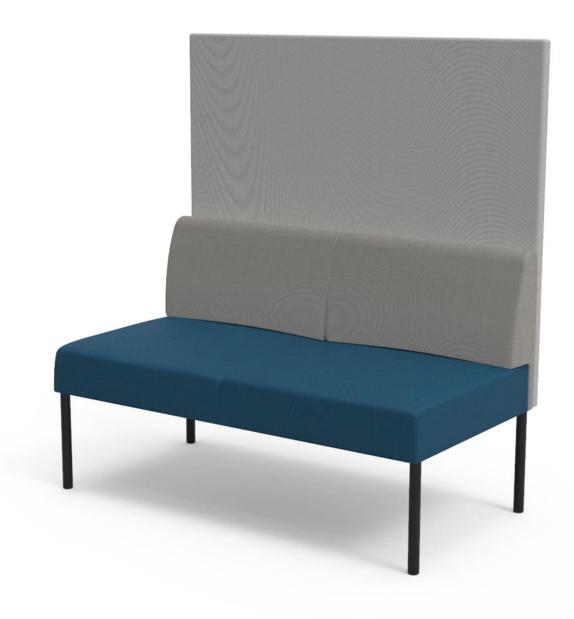

### SOFA 2-SEATER | HIGH BACK SCREEN

# Design ISKU Team

Combi Sofa is a light and space-efficient solution for many uses.

Combinations of several sofas can create versatile entities in any space.

The seats can be combined into a larger groups to serve in the waiting rooms and lobbies. The Combi series, as the name implies, can be used to create a numerous of different combinations.

The high back screen allows more privacy and makes sofa to be a perfect partition between the zones of the space.

### Materials and finishing

Legs Solid wood (natural oak, stained black or white) or

powder-coated steel (black, white) or chrome

Upholstery ISKU standard fabrics

#### **Dimensions**

Height 1340 mm
Width 1260 mm
Depth 700 mm
Seating height 440 mm