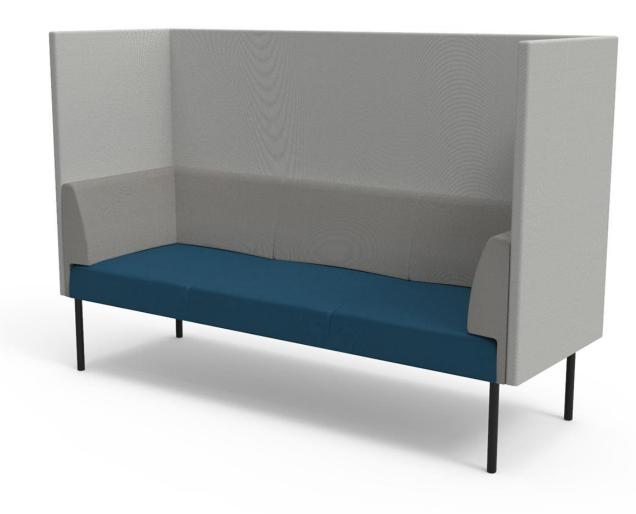

# CORNER SOFA | HIGH BACK AND SIDE SCREENS

### Design ISKU Team

Combi corner element is a light and versatile product, available also with high back and side screen elements. With the corner element sofas can be combined into a larger groups to serve in the waiting rooms and lobbies.

The Combi series, as the name implies, can be used to create a numerous of different combinations. The high back and side screens allow more privacy and makes sofa to be a perfect partition between the zones of the space.

#### **Dimensions**

Height 1340 mm
Width 700 mm
Depth 700 mm
Seating height 440 mm

**SOFA 2-SEATER** 

Design ISKU Team

Combi Sofa is a light and space-efficient solution for many uses.

Combinations of several sofas can create versatile entities in any space.