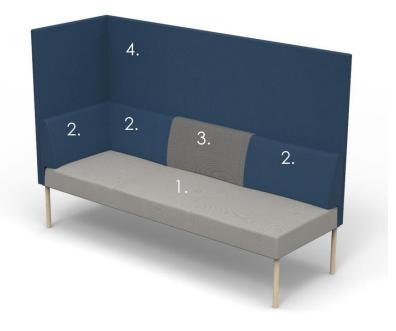

MODULAR SOFA SYSTEM

Creative upholstery choices

The modules can be tailored with different colours and even fabrics to create unique, creative combinations.

The material can be selected separately to each of the following elements:

- 1. Seat
- 2. Right and left armrest / backrest
- 3. Backrest middle module
- 4. Screens

MODULAR SOFA SYSTEM

Dimensions