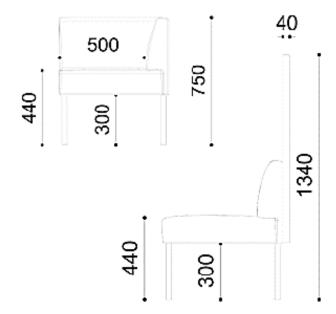

#### **Dimensions**

Height 750 mm

Width 630 mm (without armrests) with armrests 720 mm

Depth 660 mm

#### **Dimensions**

Height 750 mm

Width 720 mm (with armrests)

Depth 660 mm Seating height 440 mm