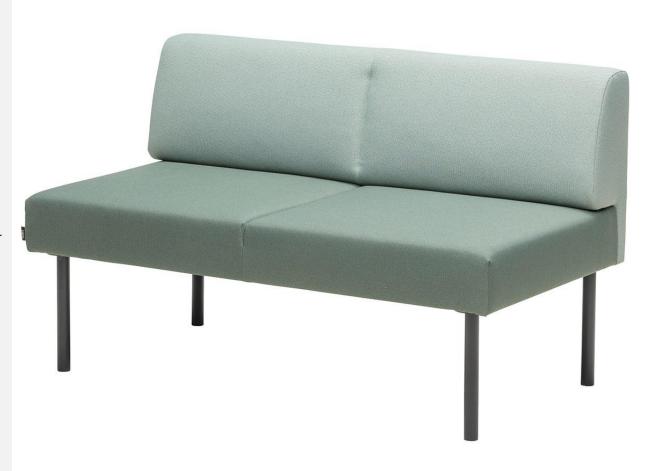

#### **Dimensions**

Height 440 mm Width 630 mm Depth 660 mm

**BENCH 2-SEATER** 

Design ISKU Team

Combi Bench is a light and versatile product. The seats can be combined into a larger groups to serve in the waiting rooms and lobbies.

The Combi series, as the name implies, can be used to create a numerous of different combinations. Combi's airy and lightweight appearance allows it to be used extensively in a variety of public spaces.

### Materials and finishing

Legs Solid wood (natural oak, stained black or white) or

powder-coated steel (black, white) or chrome

Upholstery ISKU standard fabrics

#### **Dimensions**

Height 440 mm
Width 1260 mm
Depth 660 mm
Seating height 440 mm

**BENCH 3-SEATER** 

Design ISKU Team

Combi Bench is a light and versatile product. The seats can be combined into a larger groups to serve in the waiting rooms and lobbies.