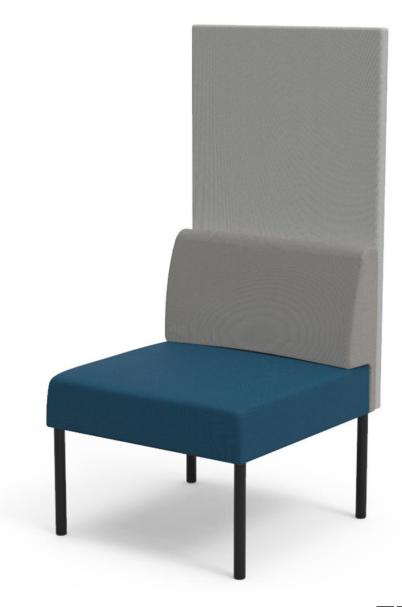

# SOFA 1-SEATER | HIGH BACK SCREEN

# Design ISKU Team

Combi 1-seater is a light and versatile product. The seats can be combined into a larger groups to serve in the waiting rooms and lobbies.

The Combi series, as the name implies, can be used to create a numerous of different combinations. Combi's airy and lightweight appearance allows it to be used extensively in a variety of public spaces.

### Materials and finishing

Legs Solid wood (natural oak, stained black or white) or

powder-coated steel (black, white) or chrome

Upholstery ISKU standard fabrics

#### **Dimensions**

Height 1340 mm
Width 630 mm
Depth 700 mm
Seating height 440 mm