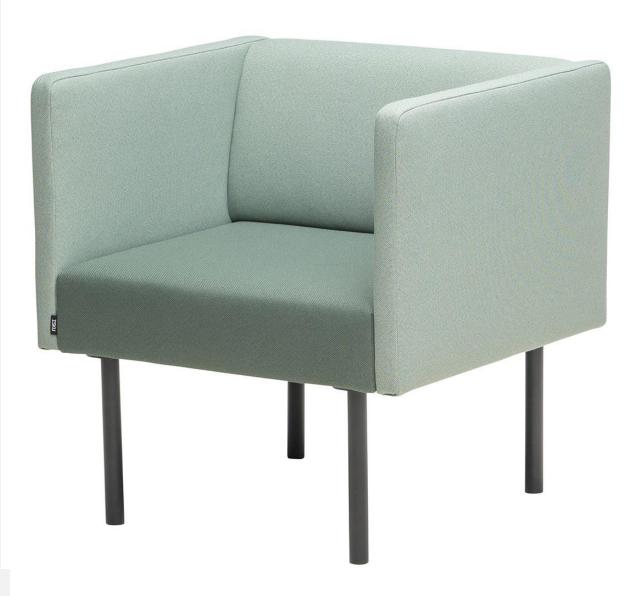

### EASY CHAIR WITH FOUR LEGS

Design ISKU Team

The Combi 1-seater armchair is a timeless seat for a waiting room, lobby or guest chair in the office.

he Combi series, as the name implies, can be used to create a numerous of different combinations. Combi's airy and lightweight appearance allows it to be used extensively in a variety of public spaces. The product is available with or without armrests, and also with high back and/or side screens.

### Materials and finishing

Legs Solid wood (natural oak, stained black or white) or

powder-coated steel (black, white) or chrome

Upholstery ISKU standard fabrics

#### **Dimensions**

Height 750 mm

Width 630 mm (without armrests) with armrests 720 mm

Depth 660 mm