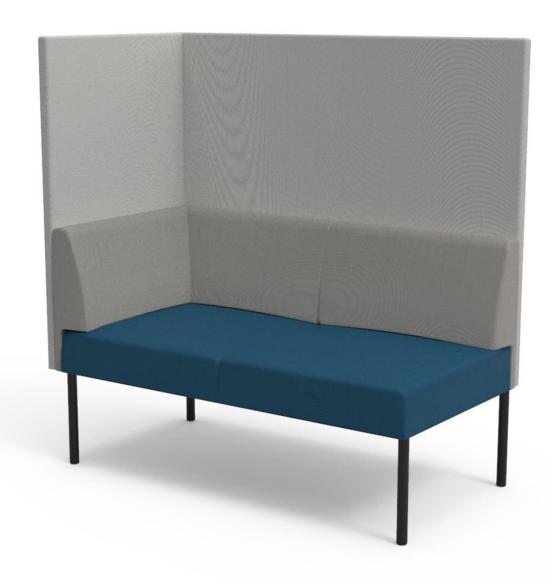

# CORNER SOFA 2-SEATER | HIGH BACK AND SIDE SCREENS Design ISKU Team

Combi Sofa is a light and versatile product. The seats can be combined into a larger groups to serve in the waiting rooms and lobbies. The Combi series, as the name implies, can be used to create a numerous of different combinations. Combi's airy and lightweight appearance allows it to be used extensively in a variety of public spaces.

The high back and side screens allow more privacy and makes sofa to be a perfect partition between the zones of the space.

### Materials and finishing

Legs Solid wood (natural oak, stained black or white) or

powder-coated steel (black, white) or chrome

Upholstery ISKU standard fabrics

#### **Dimensions**

Height 1340 mm
Width 1330 mm
Depth 700 mm
Seating height 440 mm