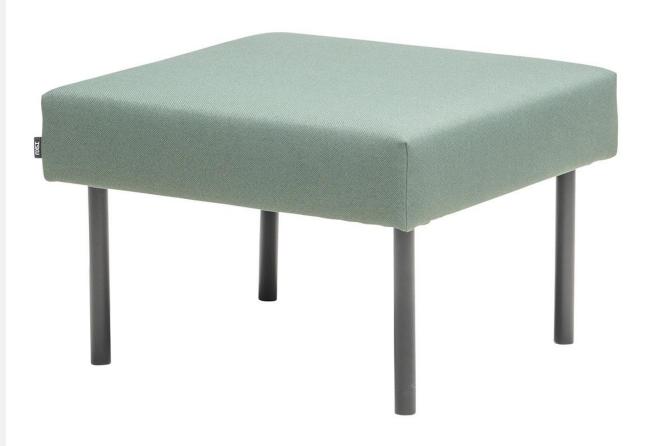

#### **Dimensions**

Height 1340 mm
Width 2030 mm
Depth 700 mm
Seating height 440 mm

BENCH 1-SEATER

Design ISKU Team

Combi Bench is a light and versatile product. The seats can be combined into a larger groups to serve in the waiting rooms and lobbies.

The Combi series, as the name implies, can be used to create a numerous of different combinations. Combi's airy and lightweight appearance allows it to be used extensively in a variety of public spaces.

### Materials and finishing

Legs Solid wood (natural oak, stained black or white) or

powder-coated steel (black, white) or chrome

Upholstery ISKU standard fabrics

#### **Dimensions**

Height 440 mm Width 630 mm Depth 660 mm

**BENCH 2-SEATER** 

Design ISKU Team

Combi Bench is a light and versatile product. The seats can be combined into a larger groups to serve in the waiting rooms and lobbies.