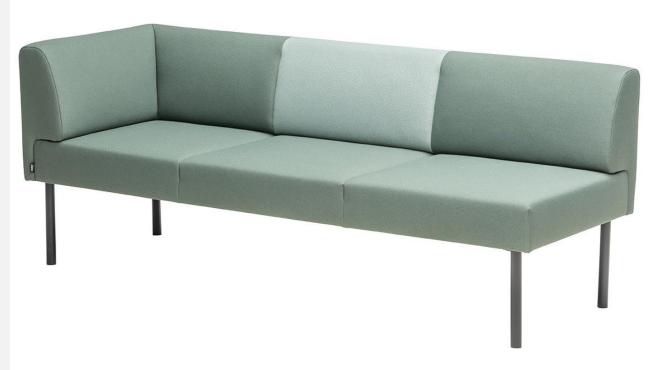

#### **Dimensions**

Height 1340 mm
Width 1400 mm
Depth 700 mm
Seating height 440 mm

**SOFA 3-SEATER** 

Design ISKU Team

Combi Sofa is a light and space-efficient solution for many uses.

Combinations of several sofas can create versatile entities in any space.

The Combi series, as the name implies, can be used to create a numerous of different combinations. Combi's airy and lightweight appearance allows it to be used extensively in a variety of public spaces. The product is available with or without armrests. With the corner module you can create wonderful and welcoming seating groups.

### Materials and finishing

Legs Solid wood (natural oak, stained black or white) or

powder-coated steel (black, white) or chrome

Upholstery ISKU standard fabrics

#### **Dimensions**

Height 750 mm

Width 1890 mm (without armrests), 1980 mm (with 2 armrests)

1920 mm (with the corner piece)

Depth 660 mm