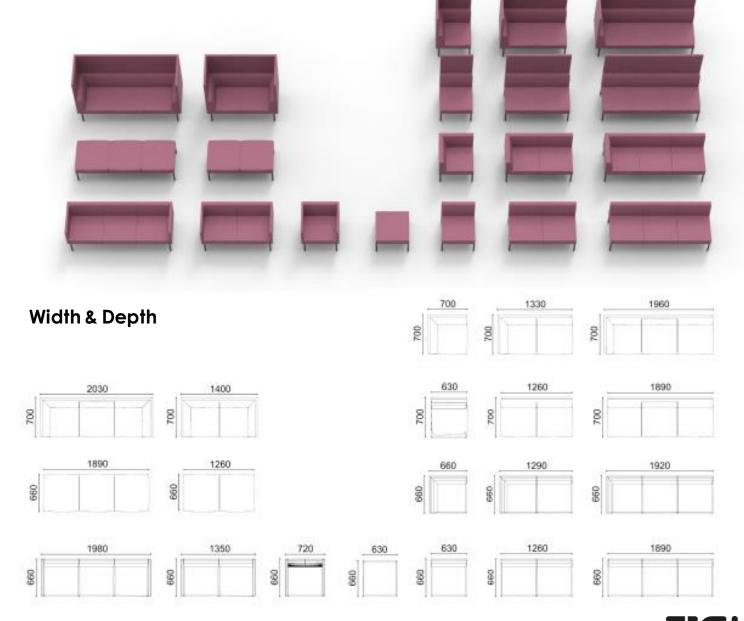

- 1. Seat
- 2. Right and left armrest / backrest
- 3. Backrest middle module
- 4. Screens

MODULAR SOFA SYSTEM

Dimensions

# **Height & Seating Depth**

#### **Dimensions**

Height 750 mm

Width 630 mm (without armrests) with armrests 720 mm

Depth 660 mm

#### **Dimensions**

Height 750 mm

Width 720 mm (with armrests)

Depth 660 mm Seating height 440 mm

#### **Dimensions**

Height 1340 mm
Width 630 mm
Depth 700 mm
Seating height 440 mm

#### **Dimensions**

Height 1340 mm
Width 700 mm
Depth 700 mm
Seating height 440 mm

**SOFA 2-SEATER** 

Design ISKU Team

Combi Sofa is a light and space-efficient solution for many uses.

Combinations of several sofas can create versatile entities in any space.

#### **Dimensions**

Height 750 mm

Width 1260 mm (without armrests), 1330 mm (with 2 armrests)

1290 mm (with the corner piece)

Depth 660 mm

#### **Dimensions**

Height 1340 mm
Width 1260 mm
Depth 700 mm
Seating height 440 mm

#### **Dimensions**

Height 1340 mm
Width 1330 mm
Depth 700 mm
Seating height 440 mm

#### **Dimensions**

Height 1340 mm
Width 1400 mm
Depth 700 mm
Seating height 440 mm

**SOFA 3-SEATER** 

Design ISKU Team

Combi Sofa is a light and space-efficient solution for many uses.

Combinations of several sofas can create versatile entities in any space.

#### **Dimensions**

Height 750 mm

Width 1890 mm (without armrests), 1980 mm (with 2 armrests)

1920 mm (with the corner piece)

Depth 660 mm

#### **Dimensions**

Height 1340 mm
Width 1890 mm
Depth 700 mm
Seating height 440 mm

#### **Dimensions**

Height 1340 mm
Width 1960 mm
Depth 700 mm
Seating height 440 mm

#### **Dimensions**

Height 1340 mm
Width 2030 mm
Depth 700 mm
Seating height 440 mm

BENCH 1-SEATER

Design ISKU Team

Combi Bench is a light and versatile product. The seats can be combined into a larger groups to serve in the waiting rooms and lobbies.

#### **Dimensions**

Height 440 mm Width 630 mm Depth 660 mm

**BENCH 2-SEATER** 

Design ISKU Team

Combi Bench is a light and versatile product. The seats can be combined into a larger groups to serve in the waiting rooms and lobbies.

#### **Dimensions**

Height 440 mm
Width 1260 mm
Depth 660 mm
Seating height 440 mm

**BENCH 3-SEATER** 

Design ISKU Team

Combi Bench is a light and versatile product. The seats can be combined into a larger groups to serve in the waiting rooms and lobbies.

#### **Dimensions**

Height 440 mm
Width 1890 mm
Depth 660 mm
Seating height 440 mm