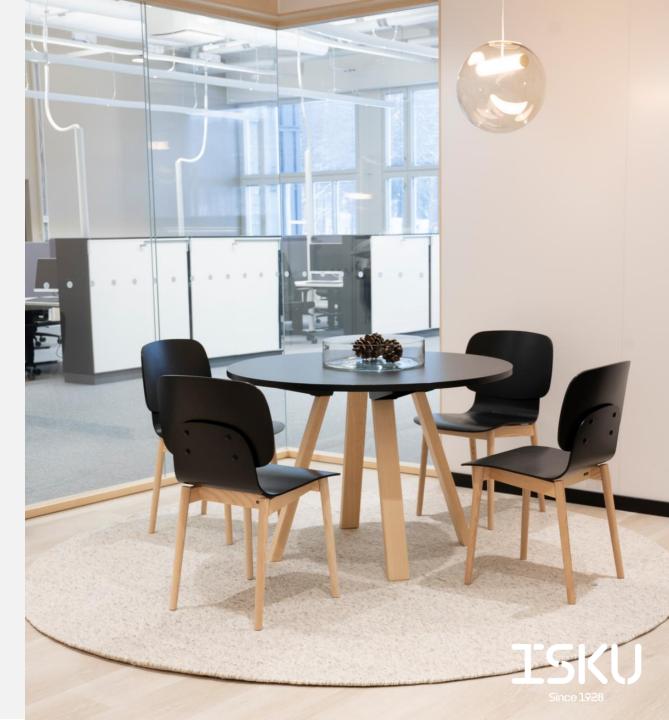

# Joy

### ROUND TABLE

## Design ISKU

Thanks to the design, Joy is a spectacular table with beautiful legs. The versatile material options of the table base and a wide range of tabletops allow for a more diverse interior design option. The Joy table is perfect for any space, and a great solution for a restaurant, a meeting room or any shared space to attract people to come together.

#### Materials and finishing

- Legs Powder coated steel (white, black) or wood (natural birch, ash, oak). Stain colours white and black.
- TabletopHigh pressure laminate (white, light grey, dark grey,<br/>black, birch, oak), veneer (natural ash, beech, birch,<br/>oak). ISKU standard stain colours available.

#### Dimensions

LowHighHeight730 mm900 mmTabletopØ 900 mm or 1100 mmØ 900 mm or 1100 mm