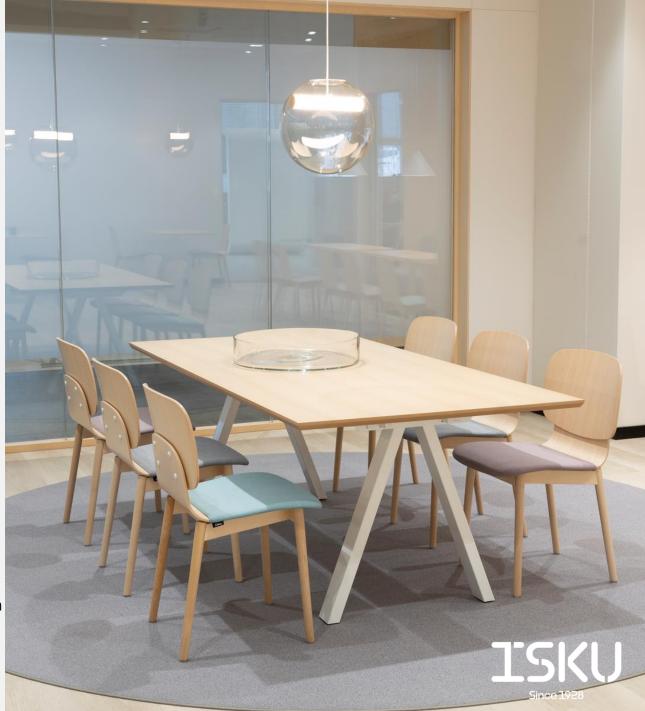

# Joy

### RECTANGULAR SHAPED TABLE

Design ISKU

Thanks to the design, Joy is a spectacular table with beautiful legs. The versatile material options of the table base and a wide range of tabletops allow for a more diverse interior design option. The Joy table is perfect for any space, and a great solution for a restaurant, a meeting room or any shared space to attract people to come together.

#### Materials and finishing

LegsPowder coated steel (white, black) or wood (natural<br/>birch, ash, oak). Stain colours white and black.TabletopHigh pressure laminate (white, light grey, dark grey,<br/>black, birch, oak), veneer (natural ash, beech, birch,<br/>oak). ISKU standard stain colours available.Dimensions

Height730 mm/900 mmWidth1000 mm/1200mm/1400mm/1600mm/1800mm/2000mmDepth700mm/800 mm

Shaped conference tabletops also available.