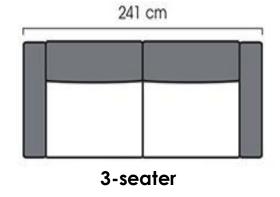

#### **Dimensions**

|                | 2-seater | 3-seater |
|----------------|----------|----------|
| Height         | 850 mm   | 850 mm   |
| Width          | 2014 mm  | 2410 mm  |
| Depth          | 1020 mm  | 1020 mm  |
| Seating height | 460 mm   | 460 mm   |
| Seating depth  | 630 mm   | 630 mm   |

### Dimensions