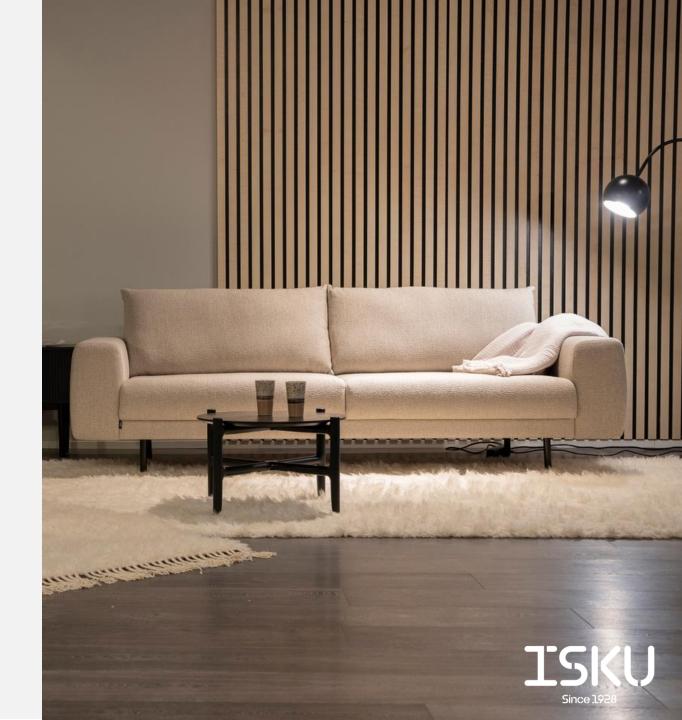

## Monkey

SOFA (2-seater / 3-seater)

Design Ilari Jääskeläinen & Petteri Häkkinen

Monkey sofa, designed and made in Finland is an eye-catcher. The beautiful roundness provides the users with a big, welcoming lap for a comfortable and relaxed stay. The leg structure and free space under the sofa makes the sofa look airy. Monkey is timeless in design, which makes it as long-lasting as its high-quality materials. The fixed upholstered seat and foam padding in the seat cushions provide sturdy seating comfort. The back cushions are detached.

#### Materials and finishing

Legs Solid wood (natural oak, stained black or white) or

powder-coated steel (black or white)

Upholstery ISKU standard fabrics

#### **Dimensions**

|                | 2-seater | 3-seater |
|----------------|----------|----------|
| Height         | 850 mm   | 850 mm   |
| Width          | 2014 mm  | 2410 mm  |
| Depth          | 1020 mm  | 1020 mm  |
| Seating height | 460 mm   | 460 mm   |
| Seating depth  | 630 mm   | 630 mm   |