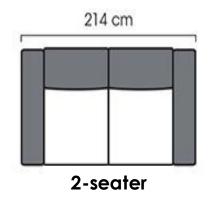

#### **Dimensions**

|                | 2-seater | 3-seater |
|----------------|----------|----------|
| Height         | 850 mm   | 850 mm   |
| Width          | 2014 mm  | 2410 mm  |
| Depth          | 1020 mm  | 1020 mm  |
| Seating height | 460 mm   | 460 mm   |
| Seating depth  | 630 mm   | 630 mm   |

### Dimensions