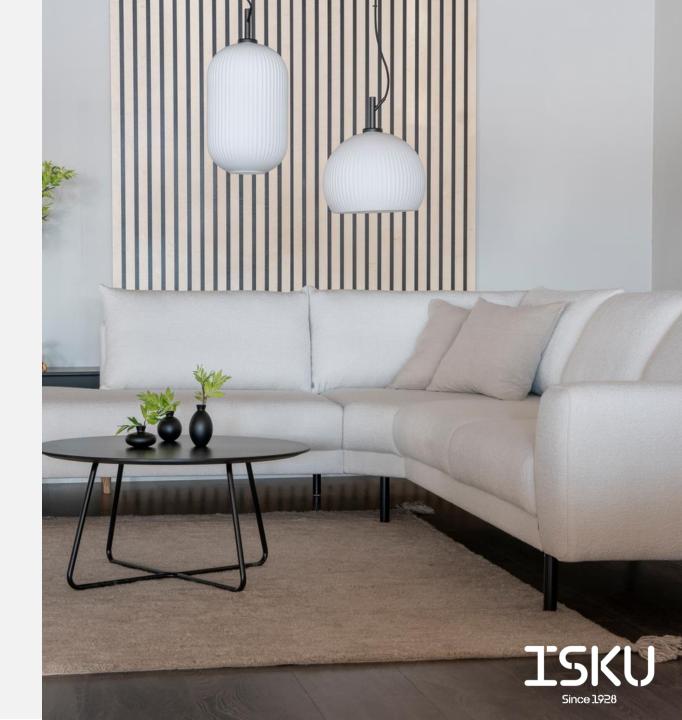

## Monkey

**CORNER SOFA** 

Design ISKU Team

Monkey sofa, designed and made in Finland is an eye-catcher. The beautiful roundness provides the users with a big, welcoming lap for a comfortable and relaxed stay. The leg structure and free space under the sofa makes the sofa look airy. Monkey is timeless in design, which makes it as long-lasting as its high-quality materials. The fixed upholstered seat and foam padding in the seat cushions provide sturdy seating comfort. The back cushions are detached.

#### Materials and finishing

Legs Solid wood (natural oak, stained black or white) or

powder-coated steel (black or white)

Upholstery ISKU standard fabrics