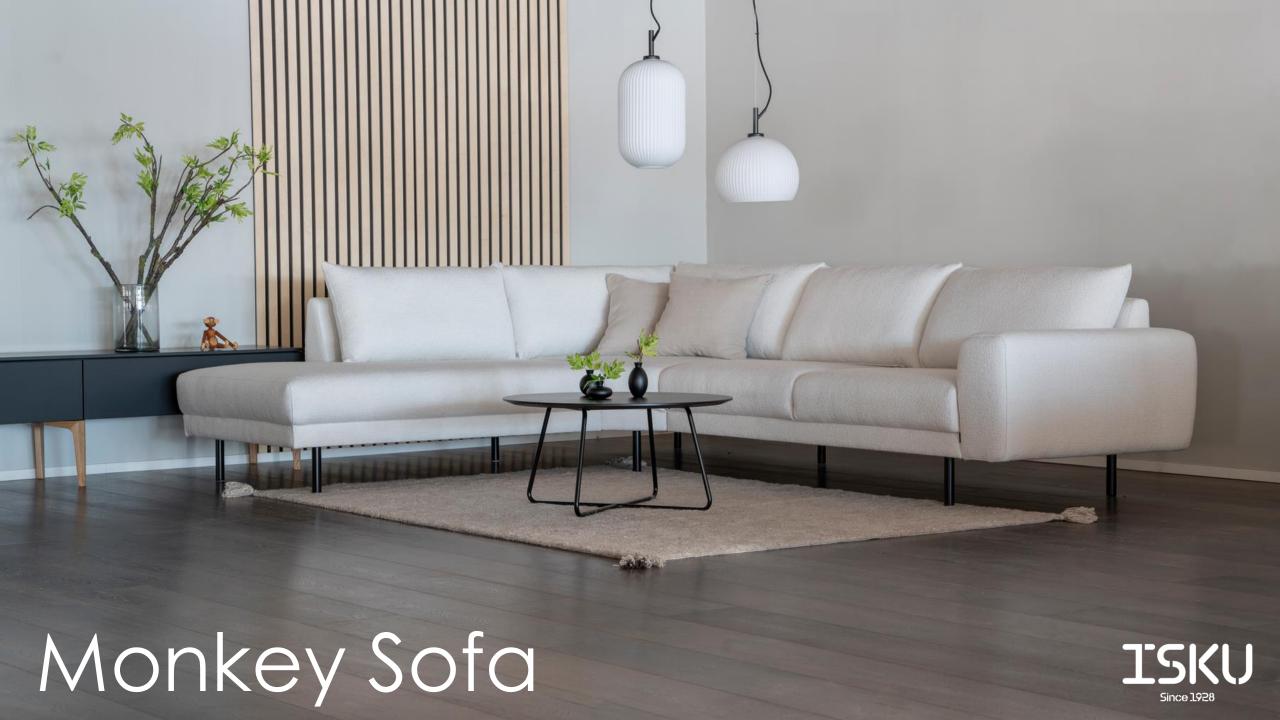

## Monkey

**CORNER SOFA** 

Design ISKU Team

Monkey sofa, designed and made in Finland is an eye-catcher. The beautiful roundness provides the users with a big, welcoming lap for a comfortable and relaxed stay. The leg structure and free space under the sofa makes the sofa look airy. Monkey is timeless in design, which makes it as long-lasting as its high-quality materials. The fixed upholstered seat and foam padding in the seat cushions provide sturdy seating comfort. The back cushions are detached.

#### **Dimensions**

Height 850 mm

Width See the data sheet
Depth See the data sheet

Seating height 460 mm Seating depth 630 mm