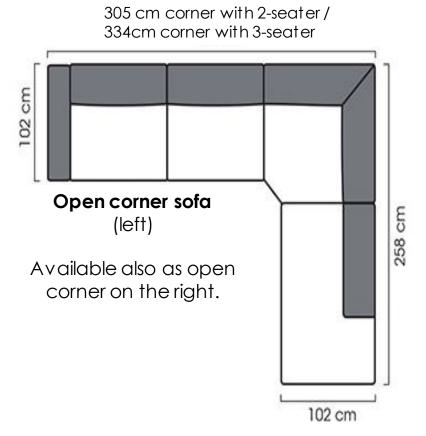

## Monkey

**CORNER SOFA** 

Design ISKU Team

Monkey sofa, designed and made in Finland is an eye-catcher. The beautiful roundness provides the users with a big, welcoming lap for a comfortable and relaxed stay. The leg structure and free space under the sofa makes the sofa look airy. Monkey is timeless in design, which makes it as long-lasting as its high-quality materials. The fixed upholstered seat and foam padding in the seat cushions provide sturdy seating comfort. The back cushions are detached.

#### **Dimensions**

Height 850 mm

Width See the data sheet
Depth See the data sheet

Seating height 460 mm Seating depth 630 mm

### STANDARD CONFIGURATIONS

### Dimensions