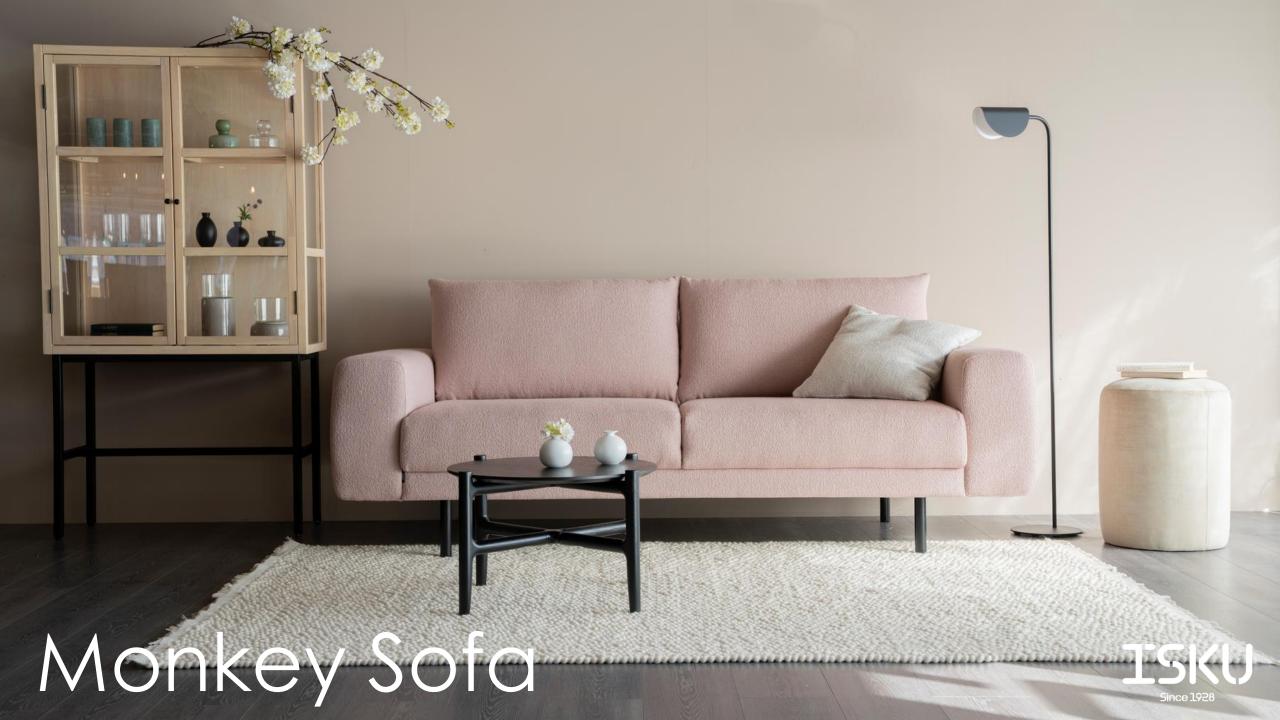

## Monkey

SOFA (2-seater / 3-seater)

Design Ilari Jääskeläinen & Petteri Häkkinen

Monkey sofa, designed and made in Finland is an eye-catcher. The beautiful roundness provides the users with a big, welcoming lap for a comfortable and relaxed stay. The leg structure and free space under the sofa makes the sofa look airy. Monkey is timeless in design, which makes it as long-lasting as its high-quality materials. The fixed upholstered seat and foam padding in the seat cushions provide sturdy seating comfort. The back cushions are detached.

#### **Dimensions**

|                | 2-seater | 3-seater |
|----------------|----------|----------|
| Height         | 850 mm   | 850 mm   |
| Width          | 2014 mm  | 2410 mm  |
| Depth          | 1020 mm  | 1020 mm  |
| Seating height | 460 mm   | 460 mm   |
| Seating depth  | 630 mm   | 630 mm   |