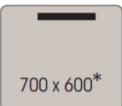

#### Measures

Prima 1130, **5-7** 

Desk top

Prima 1130

700 x 500

- \* Tilting lid. Angle 8,12 and 16 degrees.
- Compartment desks with castedged lid have an integrated pen shelf and paper stopper.

Prima 1131, **5-7** 