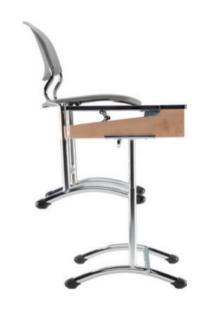

### STUDENT TABLE WITH COMPARTMENT

### Design Raimo Räsänen

Prima student workstations are designed in accordance with EU standard and are intended for primary and secondary schools, upper secondary schools and vocational schools. Special attention has been paid to working ergonomics, comfort and convenience.

Prima classroom desks have height adjustment, and the carefully planned details such as the safety margin of the tilting lids, bag hooks, chair attachment and foot design all guarantee operational comfort, safety and easy cleaning.