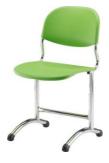

# Prima chair

### STUDENT CHAIR

Design Raimo Räsänen

Prima student chairs are intended for primary and secondary schools, high schools and vocational education institutions. Special attention has been paid to ergonomics and comfort. Different materials allows versatile use according to need and space. Chairs are easy to hang.

Prima student chairs meet the requirements of the EU standard.

### Materials and finishing

Seat and backrest Wood (natural birch, beech, ash), laminate (white,

black, light or dark grey, birch, beech, oak) or plastic (wine-red, grey, red, beech, blue, green,

birch).

Silver, graphite, blue, green, burgundy, chrome, black or white. Metal frame

**Dimensions** 

Width

Depth Height