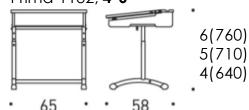

Table top

Metal frame Silver, graphite, blue, green, burgundy,

chrome, black or white.

Compartment Veneered plywood or massive birch

**Dimensions** 

Width For dimension options see datasheet.

Depth





### STUDENT TABLE WITH COMPARTMENT

### Datasheet

### Nb!

Prima models 1126 and 1132 available with natural birch and stained colors and model 1128 in addition white and light grey laminate with cast edge (see ISKU standard materials).

- \* Tilting lid.
  Angle 6 degrees.
- Compartment desks 1128 with cast-edged lid have an integrated pen shelf and paper stopper.

Model 1132 with massive birch has integrated pen shelf.







#### Measures

#### Prima 1126, **3-5**



### Prima 1128, **3-5**



#### Measures

#### Prima 1126, **4-6**



### Prima 1128, 4-6



#### Prima 1132, 4-6



Top
with compartment
(compartment volume I)

Prima 1126 (21-24 I)



Prima 1128 (23-26,5 I)



Prima 1132 (30-35 I)



Standard colours for casted edge strips:





### STUDENT TABLE

### Design Raimo Räsänen

Prima student workstations are designed in accordance with EU standard and are intended for primary and secondary schools, upper secondary schools and vocational schools. Special attention has been paid to working ergonomics, comfort and convenience.

Prima classroom desks with table top have height adjustment, and the carefully planned details such as the safety margin of the tilting lids, bag hooks, chair attachment and foot design all guarantee operational comfort, safety and easy cleaning.

### Materials and finishing

Table top Laminate birch, beech, white and light grey with