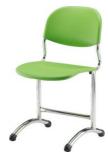

# Prima chair

### STUDENT CHAIR

Design Raimo Räsänen

Prima student chairs are intended for primary and secondary schools, high schools and vocational education institutions. Special attention has been paid to ergonomics and comfort. Different materials allows versatile use according to need and space. Chairs are easy to hang.

Prima student chairs meet the requirements of the EU standard.

### Materials and finishing

Seat and backrest Wood (natural birch, beech, ash), laminate (white,

black, light or dark grey, birch, beech, oak) or plastic (wine-red, grey, red, beech, blue, green,

birch).

Silver, graphite, blue, green, burgundy, chrome, black or white. Metal frame

**Dimensions** 

Width

Depth Height