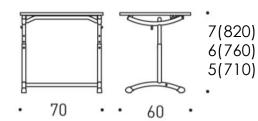

# Measures Prima 1130, **3-5**

#### Measures

Prima 1130, **5-7** 

Desk top

Prima 1130

700 x 500

- \* Tilting lid. Angle 8,12 and 16 degrees.
- Compartment desks with castedged lid have an integrated pen shelf and paper stopper.

Prima 1131, **5-7** 