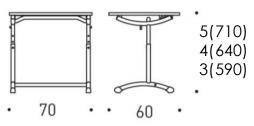

argin of the tilting lids, bag hooks, chair attachment and foot design all guarantee operational comfort, safety and easy cleaning.

### Materials and finishing

Table top Laminate birch, beech, white and light grey with

cast edge. Laminate birch and beech with ABS

edge.

Metal frame Silver, graphite, blue, green, burgundy,

chrome, black or white.

**Dimensions** 

Width For dimension options see datasheet.

Depth Height



### STUDENT TABLE

### Datasheet

Nb!

Desk with cast edge has rounded edges and desk with ABS edgeband has sharp corners.



# Measures Prima 1130, **3-5**



#### Measures

Prima 1130, **5-7** 



Desk top

Prima 1130

700 x 500

- \* Tilting lid. Angle 8,12 and 16 degrees.
- Compartment desks with castedged lid have an integrated pen shelf and paper stopper.







Prima 1131, **5-7** 



Prima 1131



Standard colours for casted edge strips:





# Prima chair

### STUDENT CHAIR

Design Raimo Räsänen

Prima student chairs are intended for primary and secondary schools, high schools and vocational education institutions. Special attention has been paid to ergonomics and comfort. Different materials allows versatile use according to need and space. Chairs are easy to hang.

Prima student chairs meet the requirements of the EU standard.

### Materials and finishing

Seat and backrest Wood (natural birch, beech, ash), laminate (white,

black, light or dark grey, birch, beech, oak) or plastic (wine-red, grey, red, beech, blue, green,

birch).

Silver, graphite, blue, green, burgundy, chrome, black or white. Metal frame

**Dimensions** 

Width

Depth He