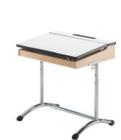

### STUDENT TABLE WITH COMPARTMENT

Prima classroom desks have height adjustment, and the carefully planned details such as the safety margin of the tilting lids, bag hooks, chair attachment and foot design all guarantee operational comfort, safety and easy cleaning.

### Materials and finishing

See datasheet 'Student table with compartment'. Table top

Metal frame Silver, graphite, blue, green, burgundy,

chrome, black or white.

Compartment Veneered plywood or massive birch