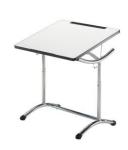

### STUDENT TABLE

### Design Raimo Räsänen

Prima student workstations are designed in accordance with EU standard and are intended for primary and secondary schools, upper secondary schools and vocational schools. Special attention has been paid to working ergonomics, comfort and convenience.

Prima classroom desks with table top have height adjustment, and the carefully planned details such as the safety margin of the tilting lids, bag hooks, chair attachment and foot design all guarantee operational comfort, safety and easy cleaning.