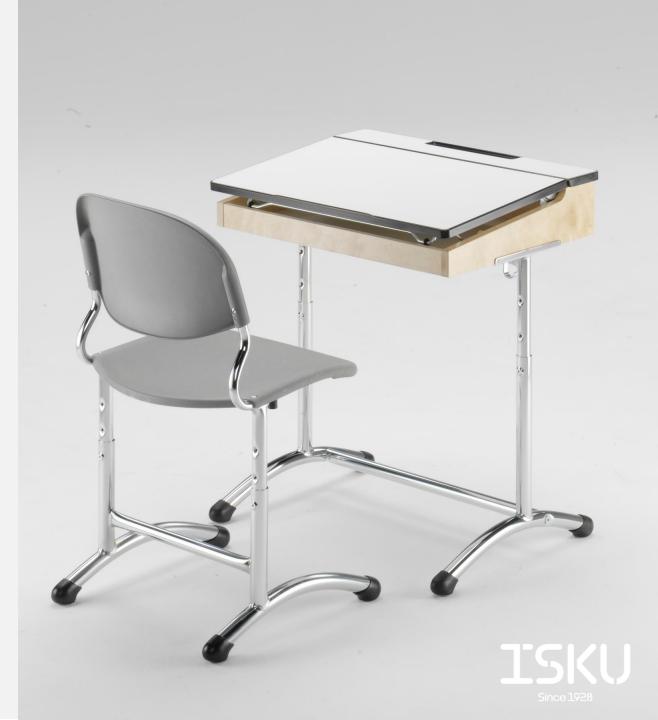

### STUDENT TABLE WITH COMPARTMENT

### Design Raimo Räsänen

Prima student workstations are designed in accordance with EU standard and are intended for primary and secondary schools, upper secondary schools and vocational schools. Special attention has been paid to working ergonomics, comfort and convenience.

Prima classroom desks have height adjustment, and the carefully planned details such as the safety margin of the tilting lids, bag hooks, chair attachment and foot design all guarantee operational comfort, safety and easy cleaning.