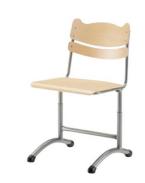

# Prima chair

STUDENT CHAIR

Datasheet

Prima chair is easy to hang.

1030 with plastic seat

1030 with wooden seat

Prima 1030, **3-5** 

5(430) 4(380) 3(350)

Prima 1030, **3-5** 

Prima 1030, 5-7