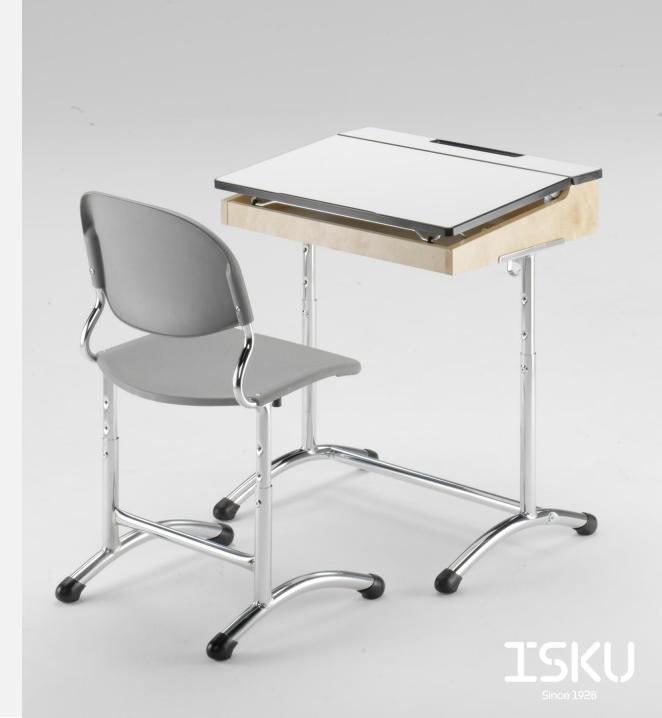

### STUDENT TABLE WITH COMPARTMENT

### Design Raimo Räsänen

Prima student workstations are designed in accordance with EU standard and are intended for primary and secondary schools, upper secondary schools and vocational schools. Special attention has been paid to working ergonomics, comfort and convenience.

Prima classroom desks have height adjustment, and the carefully planned details such as the safety margin of the tilting lids, bag hooks, chair attachment and foot design all guarantee operational comfort, safety and easy cleaning.

### Materials and finishing

See datasheet 'Student table with compartment'. Table top

Metal frame Silver, graphite, blue, green, burgundy,

chrome, black or white.

Compartment Veneered plywood or massive birch

**Dimensions** 

Width For dimension options see datasheet.

Depth