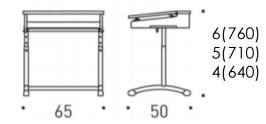

able with compartment'. Table top

Metal frame Silver, graphite, blue, green, burgundy,

chrome, black or white.

Compartment Veneered plywood or massive birch

**Dimensions** 

Width For dimension options see datasheet.

Depth





### STUDENT TABLE WITH COMPARTMENT

### Datasheet

### Nb!

Prima models 1126 and 1132 available with natural birch and stained colors and model 1128 in addition white and light grey laminate with cast edge (see ISKU standard materials).

- \* Tilting lid.
  Angle 6 degrees.
- Compartment desks 1128 with cast-edged lid have an integrated pen shelf and paper stopper.

Model 1132 with massive birch has integrated pen shelf.







#### Measures

#### Prima 1126, **3-5**



### Prima 1128, **3-5**



#### Measures

#### Prima 1126, **4-6**



### Prima 1128, 4-6



#### Prima 1132, 4-6



Top
with compartment
(compartment volume I)

Prima 1126 (21-24 I)



Prima 1128 (23-26,5 I)



Prima 1132 (30-35 I)



Standard colours for casted edge strips:





### STUDENT TABLE

### Design Raimo Räsänen

Prima student workstations are designed in accordance with EU standard and are intended for primary and secondary schools, upper secondary schools and vocational schools. Special attention has been paid to working ergonomics, comfort and convenience.

Prima classroom desks with table top have height adjustment, and the carefully planned details such as the safety margin of the tilting lids, bag hooks, chair attachment and foot design all guarantee operational comfort, safety and easy cleaning.

### Materials and finishing

Table top Laminate birch, beech, wh