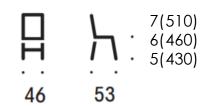

#### Prima 1126, **4-6**

### Prima 1128, 4-6

#### Prima 1132, 4-6

Top
with compartment
(compartment volume I)

Prima 1126 (21-24 I)

Prima 1128 (23-26,5 I)

Prima 1132 (30-35 I)

Standard colours for casted edge strips: