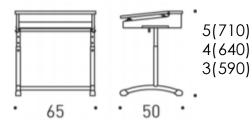

nal comfort, safety and easy cleaning.

### Materials and finishing

See datasheet 'Student table with compartment'. Table top

Metal frame Silver, graphite, blue, green, burgundy,

chrome, black or white.

Compartment Veneered plywood or massive birch

**Dimensions** 

Width For dimension options see datasheet.

Depth





### STUDENT TABLE WITH COMPARTMENT

### Datasheet

### Nb!

Prima models 1126 and 1132 available with natural birch and stained colors and model 1128 in addition white and light grey laminate with cast edge (see ISKU standard materials).

- \* Tilting lid.
  Angle 6 degrees.
- Compartment desks 1128 with cast-edged lid have an integrated pen shelf and paper stopper.

Model 1132 with massive birch has integrated pen shelf.







#### Measures

#### Prima 1126, **3-5**



### Prima 1128, **3-5**



#### Measures

#### Prima 1126, **4-6**



### Prima 1128, 4-6



#### Prima 1132, 4-6



Top
with compartment
(compartment volume I)

Prima 1126 (21-24 I)



Prima 1128 (23-26,5 I)



Prima 1132 (30-35 I)



Standard colours for casted edge strips:





### STUDENT TABLE

### Design Raimo Räsänen

Prima student workstations are designed in accordance with EU standard and are intended for primary and secondary schools, upper secondary schools and vocational schools. Special attention has been paid to working ergonomics, comfort and convenience.

Prima classroom desks with table top have height adjustment, and the carefully planned details such as the safety margin of the tilting lids, bag hooks, chair attachment and foot design all guarantee operational comfort