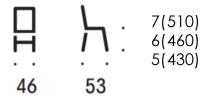

imary and secondary schools, high schools and vocational education institutions. Special attention has been paid to ergonomics and comfort. Different materials allows versatile use according to need and space. Chairs are easy to hang.

Prima student chairs meet the requirements of the EU standard.

### Materials and finishing

Seat and backrest Wood (natural birch, beech, ash), laminate (white,

black, light or dark grey, birch, beech, oak) or plastic (wine-red, grey, red, beech, blue, green,

birch).

Silver, graphite, blue, green, burgundy, chrome, black or white. Metal frame

**Dimensions** 

Width

Depth Height





# Prima chair

STUDENT CHAIR

Datasheet



Prima chair is easy to hang.





1030 with plastic seat



1030 with wooden seat

Prima 1030, **3-5** 

5(430) 4(380) 3(350)





Prima 1030, **3-5** 



Prima 1030, 5-7