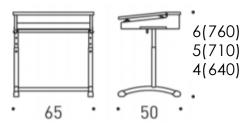

#### Prima 1132, 4-6

Top
with compartment
(compartment volume I)

Prima 1126 (21-24 I)

Prima 1128 (23-26,5 I)

Prima 1132 (30-35 I)

Standard colours for casted edge strips: