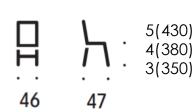

# Prima chair

STUDENT CHAIR

Datasheet

Prima chair is easy to hang.

1030 with plastic seat

1030 with wooden seat

Prima 1030, **3-5** 

5(430) 4(380) 3(350)

Prima 1030, **3-5** 

Prima 1030, 5-7