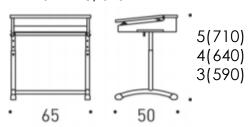

y cleaning.

### Materials and finishing

See datasheet 'Student table with compartment'. Table top

Metal frame Silver, graphite, blue, green, burgundy,

chrome, black or white.

Compartment Veneered plywood or massive birch

**Dimensions** 

Width For dimension options see datasheet.

Depth





### STUDENT TABLE WITH COMPARTMENT

### Datasheet

### Nb!

Prima models 1126 and 1132 available with natural birch and stained colors and model 1128 in addition white and light grey laminate with cast edge (see ISKU standard materials).

- \* Tilting lid.
  Angle 6 degrees.
- Compartment desks 1128 with cast-edged lid have an integrated pen shelf and paper stopper.

Model 1132 with massive birch has integrated pen shelf.







#### Measures

#### Prima 1126, **3-5**



### Prima 1128, **3-5**



#### Measures

#### Prima 1126, **4-6**



### Prima 1128, 4-6



#### Prima 1132, 4-6



Top
with compartment
(compartment volume I)

Prima 1126 (21-24 I)



Prima 1128 (23-26,5 I)



Prima 1132 (30-35 I)



Standard colours for casted edge strips:





### STUDENT TABLE

### Design Raimo Räsänen

Prima student workstations are designed in accordance with EU standard and are intended for primary and secondary schools, upper secondary schools and vocational schools. Special attention has been paid to working ergonomics, comfort and convenience.

Prima classroom desks with table top have height adjustment, and the carefully planned details such as the safety margin of the tilting lids, bag hooks, chair attachment and foot design all guarantee operational comfort, safety and easy cleaning.