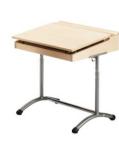

### STUDENT TABLE WITH COMPARTMENT

### Design Raimo Räsänen

Prima student workstations are designed in accordance with EU standard and are intended for primary and secondary schools, upper secondary schools and vocational schools. Special attention has been paid to working ergonomics, comfort and convenience.

Prima classroom desks have height adjustment, and the carefully planned details such as the safety margin of the tilting lids, bag hooks, chair attachment and foot design all guarantee operational comfort, safety and easy cleaning.