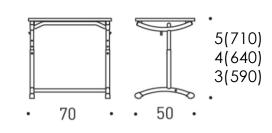

# Measures Prima 1130, **3-5**

#### Measures

Prima 1130, **5-7** 

Desk top

Prima 1130

700 x 500

- \* Tilting lid. Angle 8,12 and 16 degrees.
- Compartment desks with castedged lid have an integrated pen shelf and paper stopper.

Prima 1131, **5-7** 