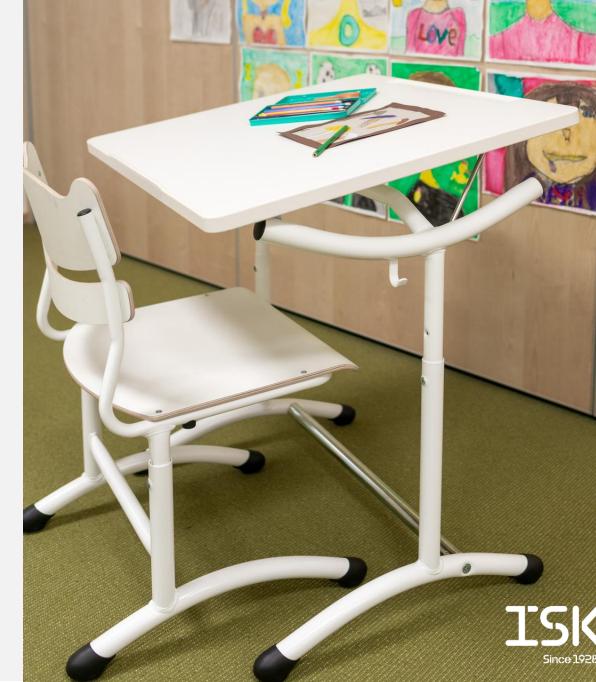

### Design Raimo Räsänen

Prima student workstations are designed in accordance with EU standard and are intended for primary and secondary schools, upper secondary schools and vocational schools. Special attention has been paid to working ergonomics, comfort and convenience.

Prima classroom desks have height adjustment, and the carefully planned details such as the safety margin of the tilting lids, bag hooks, chair attachment and foot design all guarantee operational comfort, safety and easy cleaning.

Prima classroom desks with table top have height adjustment, and the carefully planned details such as the safety margin of the tilting lids, bag hooks, chair attachment and foot design all guarantee operational comfort, safety and easy cleaning.