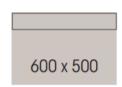

#### Measures

Prima 1130, **5-7** 

Desk top

Prima 1130

700 x 500

- \* Tilting lid. Angle 8,12 and 16 degrees.
- Compartment desks with castedged lid have an integrated pen shelf and paper stopper.

Prima 1131, **5-7** 