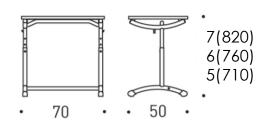

# Measures Prima 1130, **3-5**

#### Measures

Prima 1130, **5-7** 

Desk top

Prima 1130

700 x 500

- \* Tilting lid. Angle 8,12 and 16 degrees.
- Compartment desks with castedged lid have an integrated pen shelf and paper stopper.

Prima 1131, **5-7** 