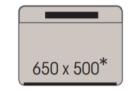

#### Measures

Prima 1130, **5-7** 

Desk top

Prima 1130

700 x 500

- \* Tilting lid. Angle 8,12 and 16 degrees.
- Compartment desks with castedged lid have an integrated pen shelf and paper stopper.

Prima 1131, **5-7** 