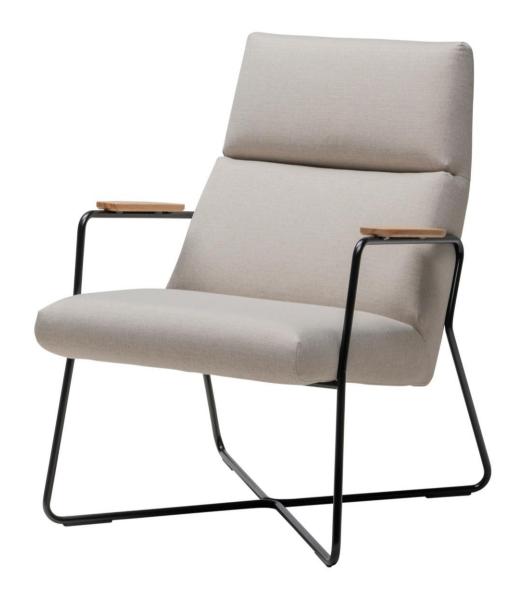

## Design Petteri Häkkinen

The Solt is a graceful armchair with an impressive and airy metal base. The timelessly designed chair has a modern Scandinavian look. The armrests of the chair are available with beautiful wooden armrest pieces that give a personal look.