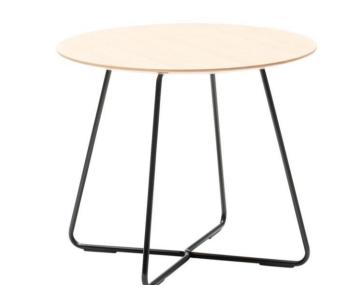

## Design Petteri Häkkinen

Solt is a graceful and versatile table with timeless design and a modern Scandinavian look. The table is available in two different heights, which allows the table to be used separately or side by side to create a layering for the interior. The table is available with different sizes of tabletops and with a wide range of materials.

## Dimensions

| Height   | <b>Low</b>           | <b>Medium</b> | <b>High</b>          |
|----------|----------------------|---------------|----------------------|
|          | 400 mm               | 500 mm        | 600 mm               |
| Tabletop | Ø 700 mm<br>Ø 800 mm | Ø 430 mm      | Ø 620 mm<br>Ø 700 mm |