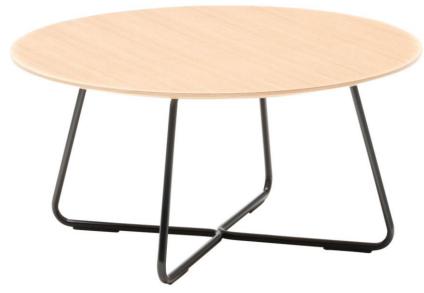

## Design Petteri Häkkinen

Solt is a graceful and versatile table with timeless design and a modern Scandinavian look. The table is available in two different heights, which allows the table to be used separately or side by side to create a layering for the interior. The table is available with different sizes of tabletops and with a wide range of materials.

## Dimensions

| Height   | <b>Low</b>           | <b>Medium</b> | <b>High</b>          |
|----------|----------------------|---------------|----------------------|
|          | 400 mm               | 500 mm        | 600 mm               |
| Tabletop | Ø 700 mm<br>Ø 800 mm | Ø 430 mm      | Ø 620 mm<br>Ø 700 mm |