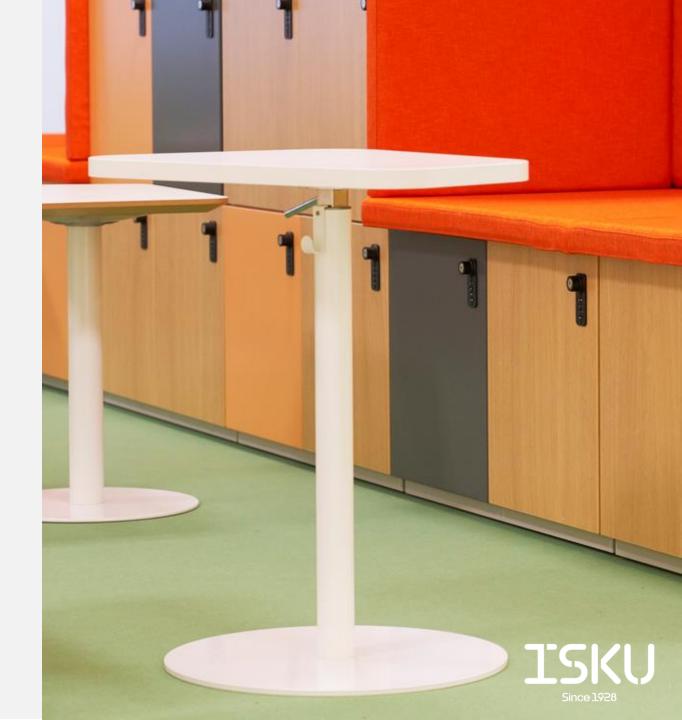

## Design Henri Halla-aho

The Solu table is an easily movable small table available in two different height adjustment ranges with stepless gas-cylinder height adjustment. Thanks to it's adoptability Solu can be adapted to the needs of users of different heights as well as various work postures and a variety of situations.

Solu is available also in three different fixed heights.

## Materials and finishing

Leg Powder coated steel

Table top Laminate with laser welded edge band.

Rounded corners.

Accessories Backpack hook, Kivikko shaped table top as an

alternative

**Dimensions** 

Width 600 mm Depth 450 mm

Height fixed 65, 73 or 110 cm

adjustable 45-75 cm adjustable 69-109 cm