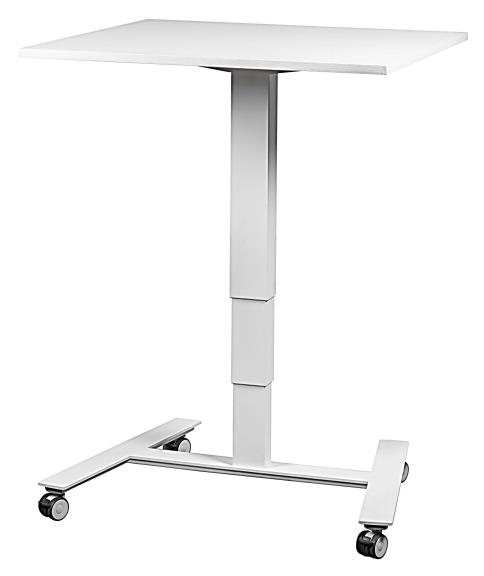

## ELECTRICALLY HEIGHT-ADJUSTABLE TABLE

Style One is a versatile one-legged electric table. The table allows you to easily and quickly change working positions from sitting to standing, and the table offers just the right working height for everyone. Style one is an ideal choice for educational institutions as well as for workplaces, even home offices.

The lifting capacity of the table is 50 kg.

## Materials and finishing

Table top ISKU standard hard materials

Frame Powder-coated steel (white or black)

The product is equipped with castors or pads as desired.

## **Dimensions**

Width 800 / 1000 mm Depth 600 / 700 mm

Height 630-1130 mm (with pads)

690-1190 mm (with castors)