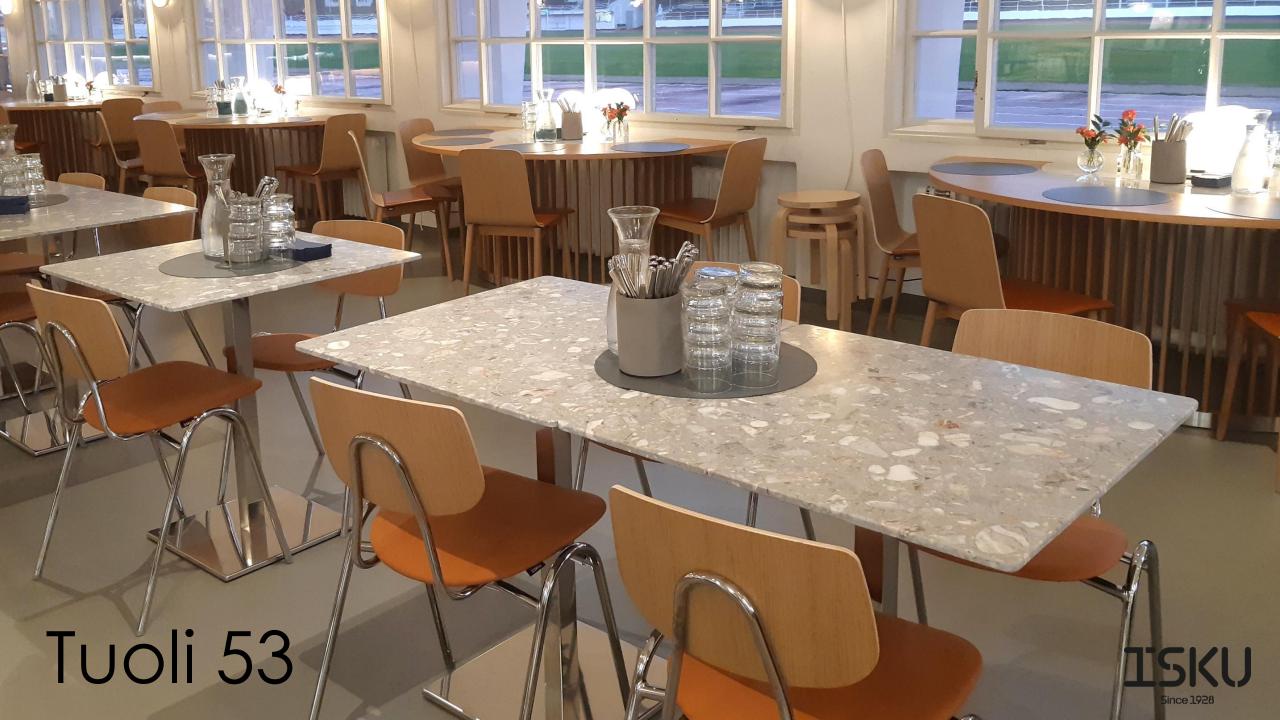

## Tuoli 53

## CHAIR

Design Kurt Hvitsjö

Graceful, practical and nostalgic design from the 1950s. Tuoli 53 is a ISKU classic from the 1950s. The chair is designed by Kurt Hvitsjö and can be widely used in versatile interiors.

Create a personal look by choosing between different materials and upholstery. The chair is stackable.