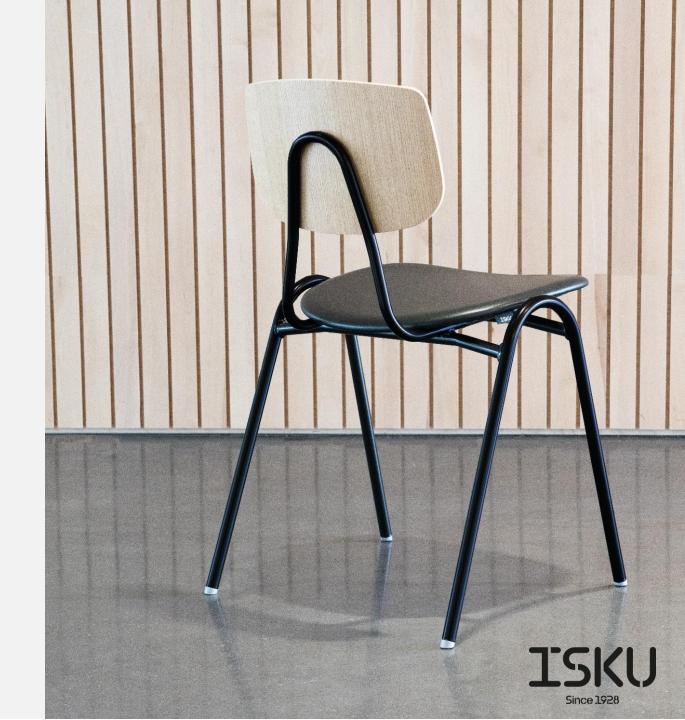

## Tuoli 53

## CHAIR

Design Kurt Hvitsjö

Graceful, practical and nostalgic design from the 1950s. Tuoli 53 is a ISKU classic from the 1950s. The chair is designed by Kurt Hvitsjö and can be widely used in versatile interiors.

Create a personal look by choosing between different materials and upholstery. The chair is stackable.

## Materials and finishing

Frame Powder coated steel (black, white, silver, grey)

or chrome

Seat & back rest Laminate (black, white) or veneer (oak, ash or

birch with beach stain). The seat can be also upholstered with ISKUs standard fabrics and