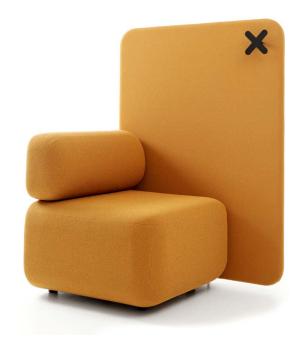

### **DESCRIPTION**

Nugget Chair is perfect for cozy lounging. It's quite compact and convenient sized and it's suitable for different environments such as lounges, chill-out areas, bars and cafés.

Nugget Chair is available with an optional privacy screen on either the right or the left side. The privacy screen can be ordered with an optional x-hanger. This can be a convenient option if you need a place to hang stuff like your coat, a bunch of bowling pins tied together with a leather string or your vintage Captain America Halloween costume.

## **SPECS / MATERIALS**

Fully upholstered with black wooden legs. Fully sprung seat. Available with an optional privacy screen on either the right or the left side. The privacy screen can be ordered with an optional x-hanger. Nugget modules are sold separately, but they are modular and can be used to build custom configurations. Modules can be linked together with a connecting bracket. Connecting brackets are not automatically included and must be specified/ordered separately. Nugget Chair can be combined/linked together with Nugget Sofa. Please include a drawing indicating how you want the modules to be combined when ordering custom configurations of Nugget. Modules can be purchased and added later to existing configurations.

# **VERSIONS / ADD-ONS**

206 NUGGET CHAIR

206SR NUGGET SCREEN RIGHT

206SL NUGGET SCREEN LEFT

206X NUGGET X-HANGER