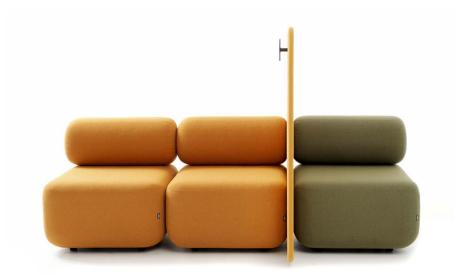

## **SPECS / MATERIALS**

Fully upholstered with black wooden legs. Fully sprung seat. Available with an optional privacy screen on either the right or the left side. The privacy screen can be ordered with an optional x-hanger. Nugget modules are sold separately, but they are modular and can be used to build custom configurations. Modules can be linked together with a connecting bracket. Connecting brackets are not automatically included and must be specified/ordered separately. Nugget Chair can be combined/linked together with Nugget Sofa. Please include a drawing indicating how you want the modules to be combined when ordering custom configurations of Nugget. Modules can be purchased and added later to existing configurations.

This is a **MODULAR** product. Please include a drawing indicating how you want the modules to be combined when ordering custom configurations.

Available with multicolor upholstery. Please check our **FABRIC LIST** or **PRICE LIST** for options.