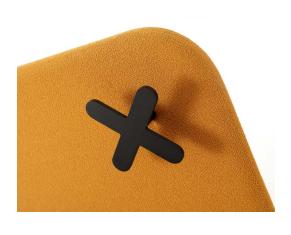

### **DESCRIPTION**

Nugget Chair is perfect for cozy lounging. It's quite compact and convenient sized and it's suitable for different environments such as lounges, chill-out areas, bars and cafés.

Nugget Chair is available with an optional privacy screen on either the right or the left side. The privacy screen can be ordered with an optional x-hanger. This can be a convenient option if you need a place to hang stuff like your coat, a bunch of bowling pins tied together with a leather string or your vintage Captain America Halloween costume.

## **SPECS / MATERIALS**

Fully upholstered with black wooden legs. Fully sprung seat. Available with an optional privacy screen on either the right or the left side. The privacy screen can be ordered with an optional x-hanger. Nugget modules are sold separately, but they are modular and can be used to build custom configurations. Modules can be linked together with a connecting bracket. Connecting brackets are not automatically included and must be specified/ordered separately. Nugget Chair can be combined/linked together with Nugget Sofa. Please include a drawing indicating how you want the modules to be combined when ordering custom configurations of Nugget. Modules can be purchased and added later to existing configurations.

#### MULTICOLOR UPHOLSTERY

| SEAT    | Plywood<br>High quality Polyurethane foam<br>Serpentine seating springs in metal<br>Fabric |
|---------|--------------------------------------------------------------------------------------------|
| BASE    | Lacquered wooden legs (Birch)                                                              |
| SCREEN  | Plywood<br>High quality Polyurethane foam<br>Fabric                                        |
| DETAILS | X-hanger, name plate and connecting brackets in lacquered metal                            |