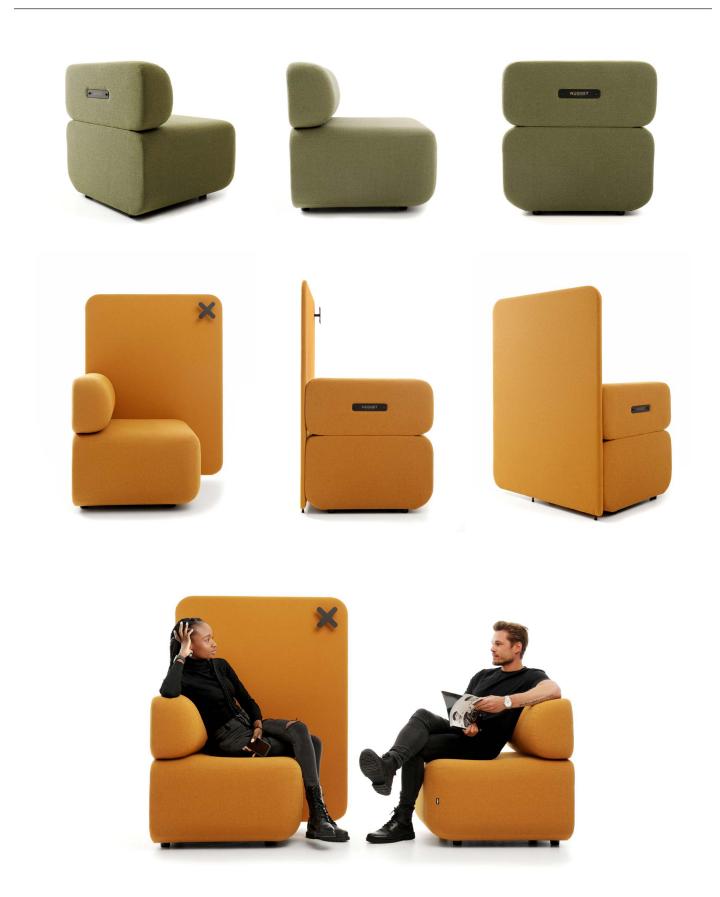

### **DESCRIPTION**

Nugget Chair is perfect for cozy lounging. It's quite compact and convenient sized and it's suitable for different environments such as lounges, chill-out areas, bars and cafés.

Nugget Chair is available with an optional privacy screen on either the right or the left side. The privacy screen can be ordered with an optional x-hanger. This can be a convenient option if you need a place to hang stuff like your coat, a bunch of bowling pins tied together with a leather string or your vintage Captain America Halloween costume.

## **SPECS / MATERIALS**

Fully upholstered with black wooden legs. Fully sprung seat. Available with an optional privacy screen on either the right or the left side. The privacy screen can be ordered with an optional x-hanger. Nugget modules are sold separately, but they are modular and can be used to build custom configurations. Modules can be linked together with a connecting bracket. Connecting brackets are not automatically included and must be specified/ordered separately. Nugget Chair can be combined/linked together with Nugget Sofa. Please include a drawing indicating how you want the modules to be combined when ordering custom configurations of Nugget. Modules can be purchased and added later to existing configurations.

# **VERSIONS / ADD-ONS**

206 NUGGET CHAIR

206SR NUGGET SCREEN RIGHT

206SL NUGGET SCREEN LEFT

206X NUGGET X-HANGER