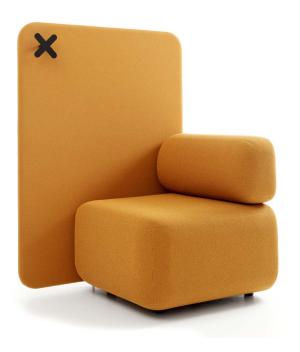

### **DESCRIPTION**

Nugget Chair is perfect for cozy lounging. It's quite compact and convenient sized and it's suitable for different environments such as lounges, chill-out areas, bars and cafés.

Nugget Chair is available with an optional privacy screen on either the right or the left side. The privacy screen can be ordered with an optional x-hanger. This can be a convenient option if you need a place to hang stuff like your coat, a bunch of bowling pins tied together with a leather string or your vintage Captain America Halloween costume.

## **SPECS / MATERIALS**

Fully upholstered with black wooden legs. Fully sprung seat. Available with an optional privacy screen on either the right or the left side. The privacy screen can be ordered with an optional x-hanger. Nugget modules are sold separately, but they are modular and can be used to build custom configurations. Modules can be linked together with a connecting bracket. Connecting brackets are not automatically included and must be specified/ordered separately. Nugget Chair can be combined/linked together with Nugget Sofa. Please include a drawing indicating how you want the modules to be combined when ordering custom configurations of Nugget. Modules can be purchased and added later to existing configurations.

# **VERSIONS / ADD-ONS**

206 NUGGET CHAIR

206SR NUGGET SCREEN RIGHT

206SL NUGGET SCREEN LEFT

206X NUGGET X-HANGER