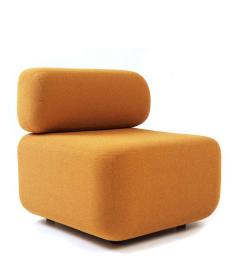

# PRODUCT CARD NUGGET CHAIR

BY LOOOK INDUSTRIES

### **BASIC INFO**

| PRODUCT NAME  NUGGET CHAIR | PRODUCT CATEGORY CHAIRS                     |
|----------------------------|---------------------------------------------|
| LAUNCHED 2023              | DESIGN BY  IVAR GESTRANIUS & KEVIN LAHTINEN |

### **DESCRIPTION**

Nugget Chair is perfect for cozy lounging. It's quite compact and convenient sized and it's suitable for different environments such as lounges, chill-out areas, bars and cafés.

Nugget Chair is available with an optional privacy screen on either the right or the left side. The privacy screen can be ordered with an optional x-hanger. This can be a convenient option if you need a place to hang stuff like your coat, a bunch of bowling pins tied together with a leather string or your vintage Captain America Halloween costume.

## **SPECS / MATERIALS**

Fully upholstered with black wooden legs. Fully sprung seat. Available with an optional privacy screen on either the right or the left side. The privacy screen can be ordered with an optional x-hanger. Nugget modules are sold separately, but they are modular and can be used to build custom configurations. Modules can be linked together with a connecting bracket. Connecting brackets are not automatically included and must be specified/ordered separately. Nugget Chair can be combined/linked together with Nugget Sofa. Please include a drawing indicating how you want the modules to be combined when ordering custom configurations of Nugget. Modules can be purchased and added later to existing configurations.