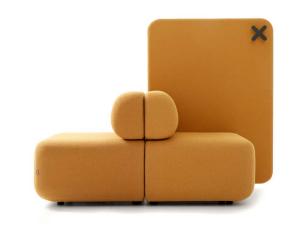

### **DESCRIPTION**

Nugget Chair is perfect for cozy lounging. It's quite compact and convenient sized and it's suitable for different environments such as lounges, chill-out areas, bars and cafés.

Nugget Chair is available with an optional privacy screen on either the right or the left side. The privacy screen can be ordered with an optional x-hanger. This can be a convenient option if you need a place to hang stuff like your coat, a bunch of bowling pins tied together with a leather string or your vintage Captain America Halloween costume.

## **SPECS / MATERIALS**

Fully upholstered with black wooden legs. Fully sprung seat. Available with an optional privacy screen on either the right or the left side. The privacy screen can be ordered with an optional x-hanger. Nugget modules are sold separately, but they are modular and can be used to build custom configurations. Modules can be linked together with a connecting bracket. Connecting brackets are not automatically included and must be specified/ordered separately. Nugget Chair can be combined/linked together with Nugget Sofa. Please include a drawing indicating how you want the modules to be combined when ordering custom configurations of Nugget. Modules can be purchased and added later to existing configurations.