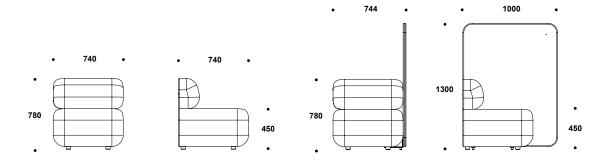

### **DIMENSIONS**

206 NUGGET CHAIR

**206SR** NUGGET CHAIR SCREEN RIGHT

PRODUCT WEIGHT

**24,2 KG** 

SCREEN WEIGHT

16,5 KG