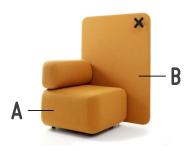

### **DESCRIPTION**

Nugget Chair is perfect for cozy lounging. It's quite compact and convenient sized and it's suitable for different environments such as lounges, chill-out areas, bars and cafés.

Nugget Chair is available with an optional privacy screen on either the right or the left side. The privacy screen can be ordered with an optional x-hanger. This can be a convenient option if you need a place to hang stuff like your coat, a bunch of bowling pins tied together with a leather string or your vintage Captain America Halloween costume.

## **SPECS / MATERIALS**

Fully upholstered with black wooden legs. Fully sprung seat. Available with an optional privacy screen on either the right or the left side. The privacy screen can be ordered with an optional x-hanger. Nugget modules are sold separately, but they are modular and can be used to build custom configurations. Modules can be linked together with a connecting bracket. Connecting brackets are not automatically included and must be specified/ordered separately. Nugget Chair can be combined/linked together with Nugget Sofa. Please include a drawing indicating how you want the modules to be combined when ordering custom configurations of Nugget. Modules can be purchased and added later to existing configurations.

# **VERSIONS / ADD-ONS**

206 NUGGET CHAIR

206SR NUGGET SCREEN RIGHT

206SL NUGGET SCREEN LEFT

206X NUGGET X-HANGER