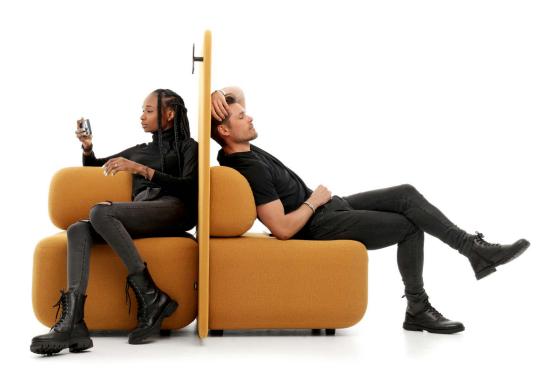

### **DESCRIPTION**

Nugget Chair is perfect for cozy lounging. It's quite compact and convenient sized and it's suitable for different environments such as lounges, chill-out areas, bars and cafés.

Nugget Chair is available with an optional privacy screen on either the right or the left side. The privacy screen can be ordered with an optional x-hanger. This can be a convenient option if you need a place to hang stuff like your coat, a bunch of bowling pins tied together with a leather string or your vintage Captain America Halloween costume.

## **SPECS / MATERIALS**

Fully upholstered with black wooden legs. Fully sprung seat. Available with an optional privacy screen on either the right or the left side. The privacy screen can be ordered with an optional x-hanger. Nugget modules are sold separately, but they are modular and can be used to build custom configurations. Modules can be linked together with a connecting bracket. Connecting brackets are not automatically included and must be specified/ordered separately. Nugget Chair can be combined/linked together with Nugget Sofa. Please include a drawing indicating how you want the modules to be combined when ordering custom configurations of Nugget. Modules can be purchased and added later to existing configurations.