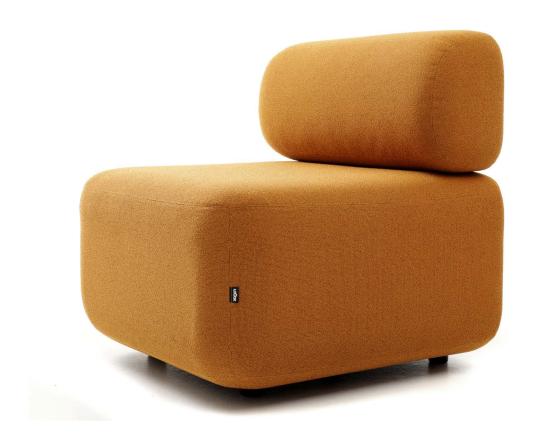

### **DESCRIPTION**

Nugget Chair is perfect for cozy lounging. It's quite compact and convenient sized and it's suitable for different environments such as lounges, chill-out areas, bars and cafés.

Nugget Chair is available with an optional privacy screen on either the right or the left side. The privacy screen can be ordered with an optional x-hanger. This can be a convenient option if you need a place to hang stuff like your coat, a bunch of bowling pins tied together with a leather string or your vintage Captain America Halloween costume.

## **SPECS / MATERIALS**

Fully upholstered with black wooden legs. Fully sprung seat. Available with an optional privacy screen on either the right or the left side. The privacy screen can be ordered with an optional x-hanger. Nugget modules are sold separately, but they are modular and can be used to build custom configurations. Modules can be linked together with a connecting bracket. Connecting brackets are not automatically included and must be specified/ordered separately. Nugget Chair can be combined/linked together with Nugget Sofa. Please include a drawing indicating how you want the modules to be combined when ordering custom configurations of Nugget. Modules can be purchased and added later to existing configurations.