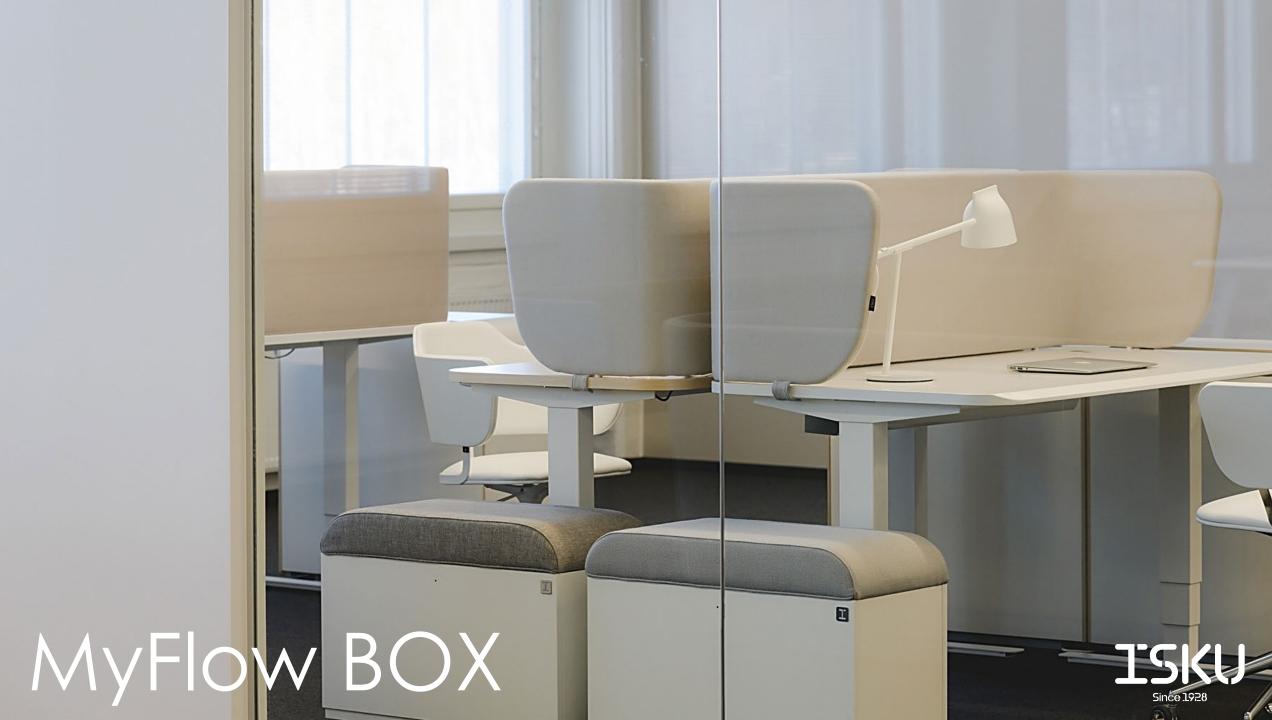

w BOX

## BENCH / STORING UNIT

### Design Vertti Kivi

MyFlow Box is a versatile and handy cabinet that can be used in any space. Extra items can be easily stored under the openable lid safely, as the products is equipped with an electric lock. The MyFlow Box also acts as a bench and additional seat for the space, as the opening lid is padded and upholstered. It is easy to move, as it is equipped with castors by default.

#### Materials and finishing

MaterialWhite, light grey, dark grey or black melamineSeatUpholstered with MyFlow dedicated fabrics: Fighter,<br/>Cura, Steelcut trio, Blazer, Synergy, Gentle and<br/>antimicrobial Highland or leather (Lena)AccessoriesElectric lock, castors by default

#### Dimensions

| 700 mm |
|--------|
| 350 mm |
| 500 mm |
| 500 mm |
|        |









# MyFlow @Work