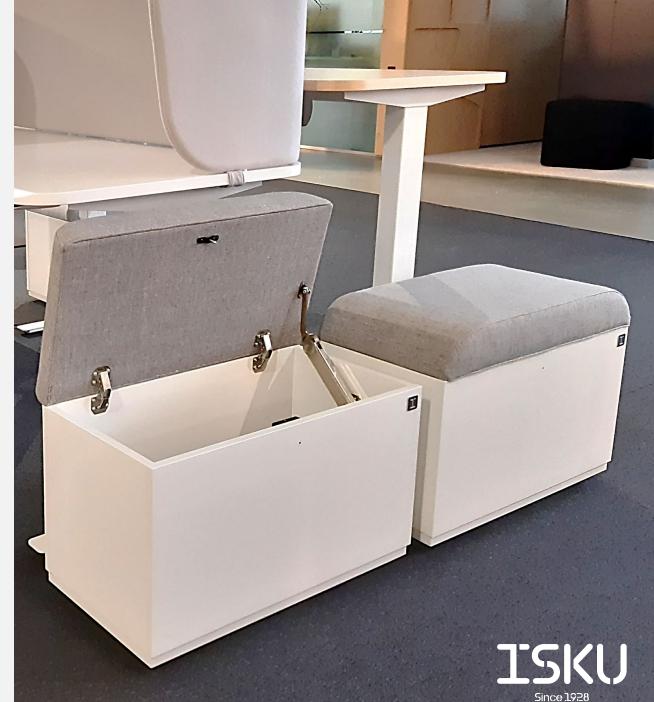

# MyFlow® MyFlow BOX

## BENCH / STORING UNIT

### Design Vertti Kivi

MyFlow Box is a versatile and handy cabinet that can be used in any space. Extra items can be easily stored under the openable lid safely, as the products is equipped with an electric lock. The MyFlow Box also acts as a bench and additional seat for the space, as the opening lid is padded and upholstered. It is easy to move, as it is equipped with castors by default.

#### Materials and finishing

MaterialWhite, light grey, dark grey or black melamineSeatUpholstered with MyFlow dedicated fabrics: Fighter,<br/>Cura, Steelcut trio, Blazer, Synergy, Gentle and<br/>antimicrobial Highland or leather (Lena)AccessoriesElectric lock, castors by default