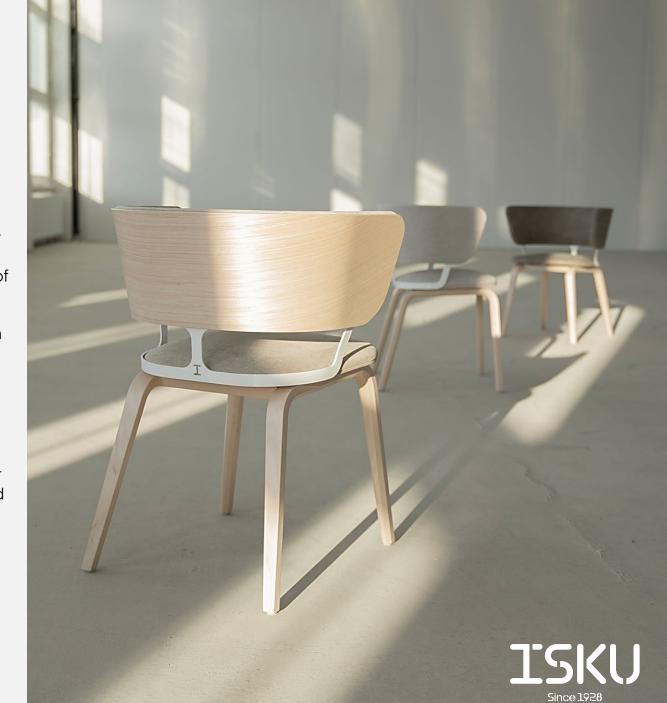

### Leg options

- All MyFlow chairs are available with four leg options:
- 4-star cross-base with pads (white, black, aluminium)
- 5-star cross-base with casters and height-adjustable gas string (white, black, aluminium)
- **Wooden legs** are of natural birch, painted black or white or stained with ISKU standard stain colours.
- Chairs with loop leg are powder-coated steel (grey, black, white, silver) and chrome

## UNIVERSAL CHAIR WITH WOODEN LEGS

### Materials and finishing

| Legs      | Wood (natural birch, painted black and white,       |
|-----------|-----------------------------------------------------|
|           | ISKU standard stain colours)                        |
| Seat      | Upholstered with carefully selected fabrics/leather |
| Back rest | Fabric or fabric combined with veneered plywood     |
| Jewelry   | Metal (brass, copper, painted black or white)       |