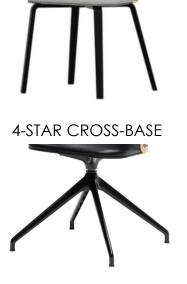

## UNIVERSAL CHAIR WITH CROSS-BASE

### Materials and finishing

Legs4-star cross-base with pads (white, black,<br/>upholstered with carefully selected fabrics/leatherBack restFabric or fabric combined with veneered plywoodJewelryMetal (brass, copper, painted black or white)

### Materials and finishing

| Base      | 5-start cross-base (white, black, aluminium)        |
|-----------|-----------------------------------------------------|
| Castors   | White, black or chrome                              |
| Seat      | Upholstered with carefully selected fabrics/leather |
| Back rest | Fabric or fabric combined with veneered plywood     |
| Jewelry   | Metal (brass, copper, painted black or white)       |