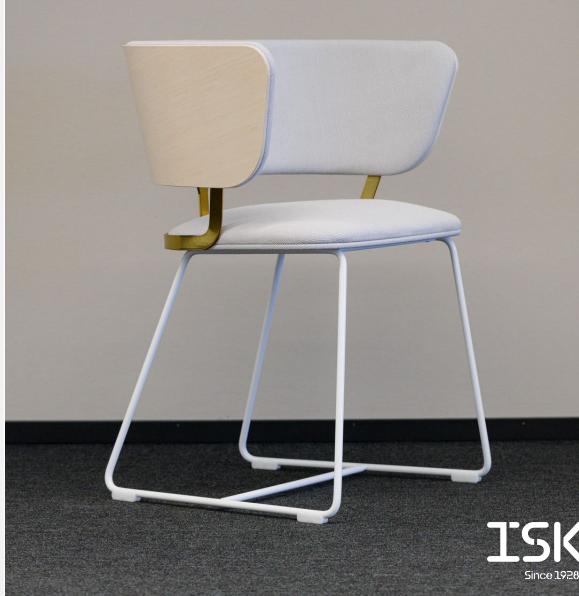

## UNIVERSAL CHAIR WITH WOODEN LEGS

## Design Vertti Kivi

MyFlow Chair was born a classic. The design combines wood, carefully selected upholstery materials and metal in a unique way. The look of the product is light and soft-lined. The product is finished with a piece of spectacular jewelry that combines the seat to the back rest.

### Materials and finishing

| Legs      | Wood (natural birch, painted black and white,       |
|-----------|-----------------------------------------------------|
|           | ISKU standard stain colours)                        |
| Seat      | Upholstered with carefully selected fabrics/leather |
| Back rest | Fabric or fabric combined with veneered plywood     |
| Jewelry   | Metal (brass, copper, painted black or white)       |