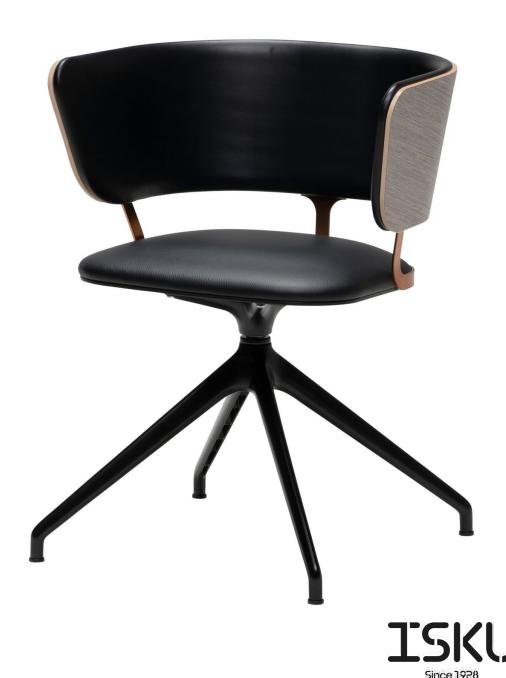

### Design Vertti Kivi

MyFlow Chair was born a classic. The design combines wood, carefully selected upholstery materials and metal in a unique way. The look of the product is light and soft-lined. The product is finished with a piece of spectacular jewelry that combines the seat to the back rest.

## Design Vertti Kivi

MyFlow Chair was born a classic. The design combines wood, carefully selected upholstery materials and metal in a unique way. The look of the product is light and soft-lined. The product is finished with a piece of spectacular jewelry that combines the seat to the back rest.