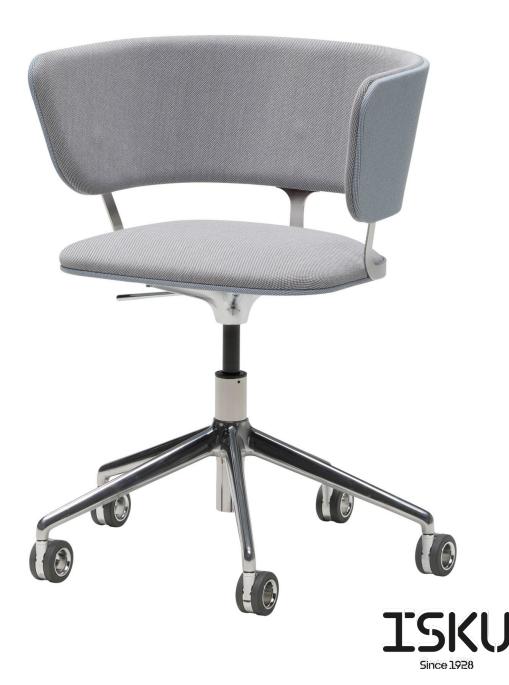

## UNIVERSAL CHAIR WITH CROSS-BASE

## Design Vertti Kivi

MyFlow Chair was born a classic. The design combines wood, carefully selected upholstery materials and metal in a unique way. The look of the product is light and soft-lined. The product is finished with a piece of spectacular jewelry that combines the seat to the back rest.

### Materials and finishing

| Base      | 5-start cross-base (white, black, aluminium)        |
|-----------|-----------------------------------------------------|
| Castors   | White, black or chrome                              |
| Seat      | Upholstered with carefully selected fabrics/leather |
| Back rest | Fabric or fabric combined with veneered plywood     |
| Jewelry   | Metal (brass, copper, painted black or white)       |