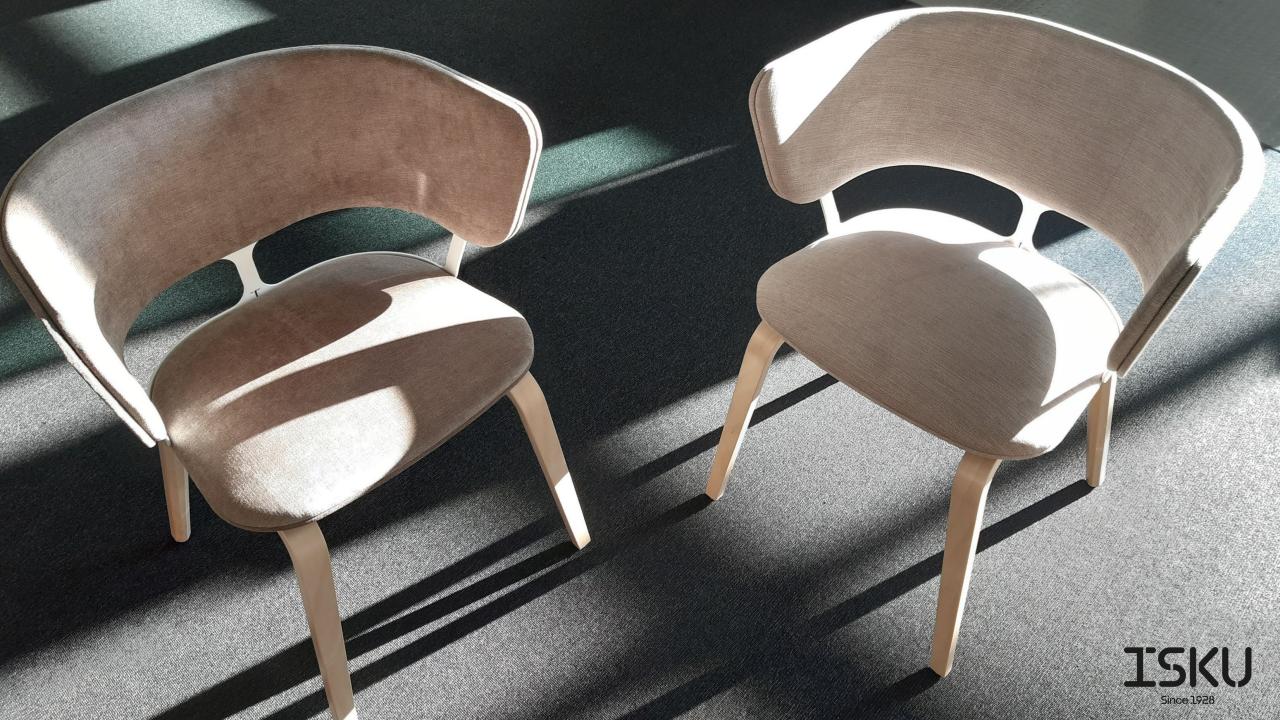

## UNIVERSAL CHAIR WITH WOODEN LEGS

## Design Vertti Kivi

MyFlow Chair was born a classic. The design combines wood, carefully selected upholstery materials and metal in a unique way. The look of the product is light and soft-lined. The product is finished with a piece of spectacular jewelry that combines the seat to the back rest.

All MyFlow chairs are available with four leg options, and the chair can be upholstered with carefully selected-for-purpose fabrics.

### Materials and finishing

| Legs      | Wood (natural birch, painted black and white,       |
|-----------|-----------------------------------------------------|
|           | ISKU standard stain colours)                        |
| Seat      | Upholstered with carefully selected fabrics/leather |
| Back rest | Fabric or fabric combined with veneered plywood     |
| Jewelry   | Metal (brass, copper, painted black or white)       |