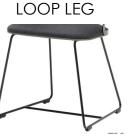

## UNIVERSAL CHAIR WITH LOOP LEGS

### Materials and finishing

| Legs      | Powder-coated steel (grey, black, white, silver)    |
|-----------|-----------------------------------------------------|
|           | and chrome                                          |
| Seat      | Upholstered with carefully selected fabrics/leather |
| Back rest | Fabric or fabric combined with veneered plywood     |
| Jewelry   | Metal (brass, copper, painted black or white)       |