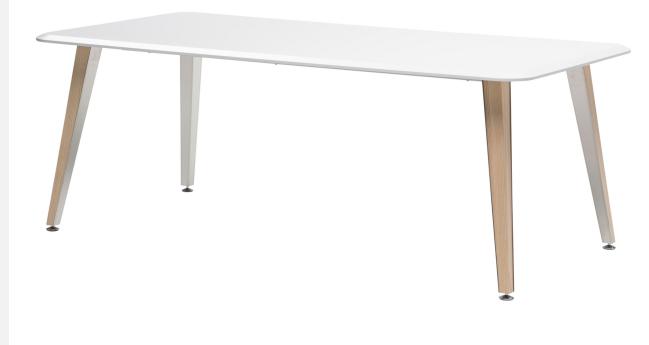

# MyFlow® MyFlow Meeting Table

CONFERENCE AND MEETING TABLE

Design Vertti Kivi

MyFlow Meeting Table is an eye-catching high-quality meeting and conference table. The secret of the table lays in its elegant leg design and material choices. The rounded corners of the top with an option for bevelled lower edge give the table a soft and light look.

## Materials and finishing

Legs Powder-coated steel (white, black, chrome) or

wood combined with painted metal.

Table top ISKU HPL laminate (white, black, light grey, dark

grey, oak, birch) or ISKU technical veneer (birch LN). Available with straight and beveled lower edge.

The legs are powder-coated steel (white, black, chrome) or wood combined with metal parts (white, black or chrome) and wooden parts of the ash (natural).