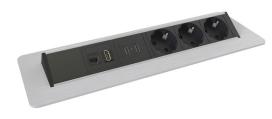

The table can be equipped with Axessline QuickBox power strip.

### **ACCESSORIES**

Axessline QuickBox (white, grey)

3 x Power / Schuko-kontakt 2 x USB-Chargers 1 × Data RJ45I (50 cm cable-out with RJ45 jack) 1 × HDMI Power cord 1.5 meter