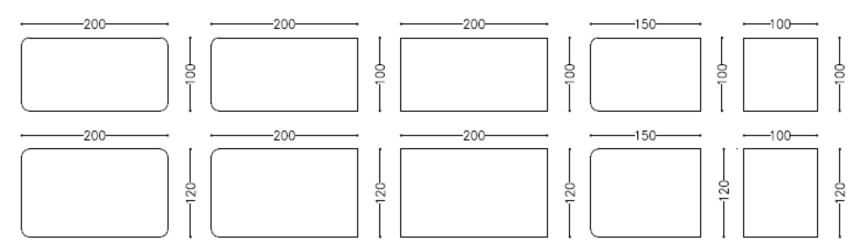

**Dimensions** 

Height 730 mm

More details of tables and table top dimensions on the MyFllow Meeting Table datasheet.

## Datasheet

MyFlow meeting and conference tables are available with rounded (R100) corners and with two edge options:

STRAIGHT EDGE

**BEVELLED LOWER EDGE** 

The material of the table top is ISKU HPL laminate (white, black, light grey, dark grey, oak, birch) ) or ISKU technical veneer (birch LN)

#### DIMENSIONS