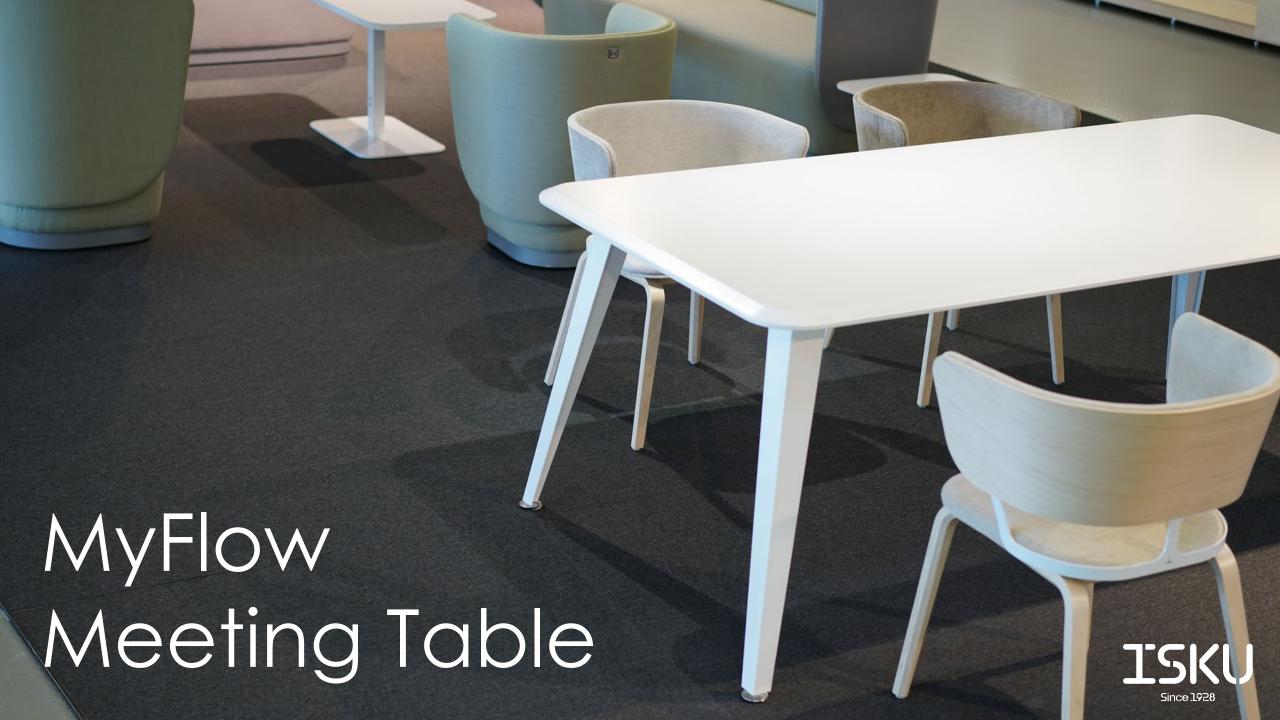

# MyFlow® MyFlow Meeting Table

CONFERENCE AND MEETING TABLE

Design Vertti Kivi

MyFlow Meeting Table is an eye-catching high-quality meeting and conference table. The secret of the table lays in its elegant leg design and material choices. The rounded corners of the top with an option for bevelled lower edge give the table a soft and light look.

## MyFlow® MyFlow Meeting Table

### CONFERENCE AND MEETING TABLE