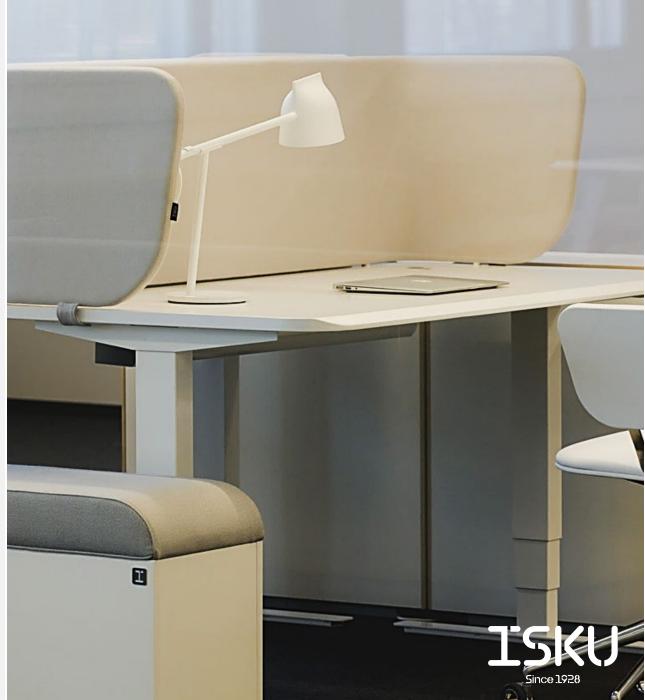

#### Design Vertti Kivi

MyFlow Office Table is an attractive and high-quality, height-adjustable electric table. Its rounded edges create a sophisticated look. The desktop has an integrated discreet power supply (USB-C) from which you can directly charge your devices.

Together with the designed-for-purpose MyFlow Table Screen, MyFlow Box and MyFlow Storage the table forms an elegant yet functional workstation for any space. Cable basket and control panel by default.

#### Materials and finishing

| Dava        | Dowder coated tool (white black)                  |
|-------------|---------------------------------------------------|
| Base        | Powder-coated steel (white, black)                |
| Table top   | ISKU HPL laminate (white, black, light grey, dark |
|             | grey, oak, birch), ISKU standard technical        |
|             | veneer (birch LN).                                |
| Accessories | Table screen Power supply with USB-C or Power Boy |

TUDIE SCIEEN, FOWER SUPPLY WITH USB-C OF FOWER BOX Accessories

#### **Dimensions**

| Width  | 1200 / 1400 / 1600 / 1800 / 2000 mm                                                      |    |
|--------|------------------------------------------------------------------------------------------|----|
| Depth  | 700 / 800 mm                                                                             | 15 |
| Height | 1200 / 1400 / 1600 / 1800 / 2000 mm<br>700 / 800 mm<br>630-1280 mm (stepless adjustment) |    |