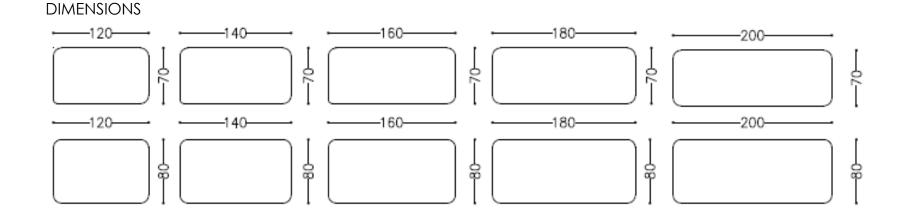

#### **Dimensions**

| Width  | 1200 / 1400 / 1600 / 1800 / 2000 mm                                                      |    |
|--------|------------------------------------------------------------------------------------------|----|
| Depth  | 700 / 800 mm                                                                             | 15 |
| Height | 1200 / 1400 / 1600 / 1800 / 2000 mm<br>700 / 800 mm<br>630-1280 mm (stepless adjustment) |    |