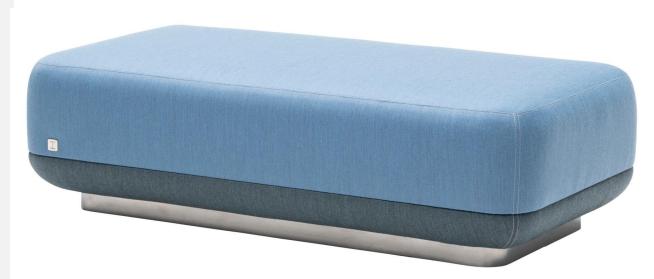

The two complementary sizes also allow for fun puzzle-like solutions for offices, schools or any public spaces.

#### Dimensions

Width Depth Height Small 1440 mm 740 mm 410 mm Big 1440mm 1350mm 410mm