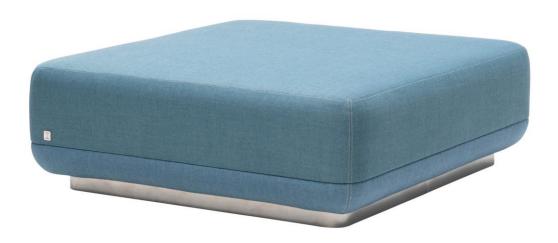

## Design Vertti Kivi

MyFlow Puff follows the beautiful design of the MyFlow product family. MyFlow Puff is a beautiful piece of furniture for the lobbies and waiting areas. It also allows for a momentary breaks or working with a designed-for-purpose table.

#### Dimensions

Width Depth Height Small 1440 mm 740 mm 410 mm Big 1440mm 1350mm 410mm