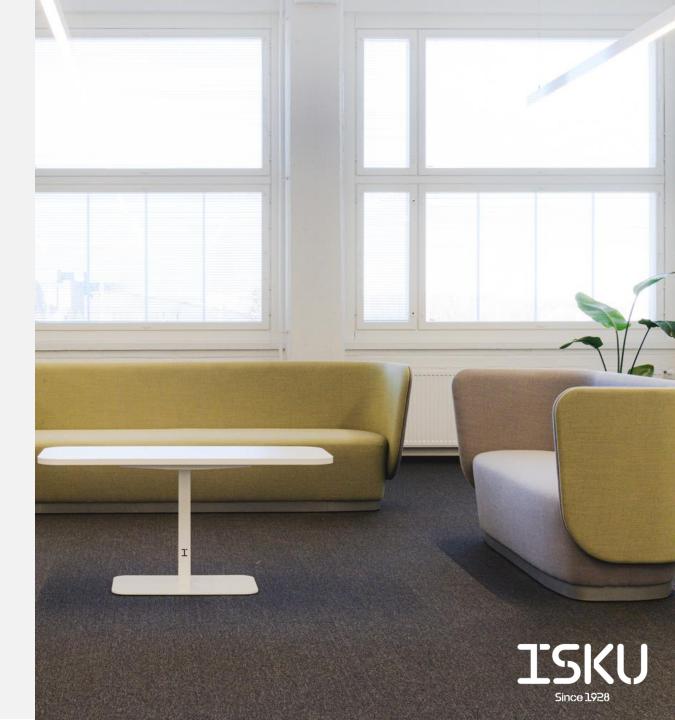

# **MyFlow**® Sofa

## LOUNGE SOFA

## Design Vertti Kivi

MyFlow Sofas bring elegance and unique looks to all public spaces, such as lobby areas and lounges, both alone and as part of a seating group. It can also be easily combined with other products in the MyFlow furniture family. Thanks to the comfortable and sturdy padding and the higher back, the sofa is well suitable for relaxing and casual working. With the variety of upholstery materials the appearance of the sofa is easily varied. The stylish plinth lightens the appearance and makes the product wear resistant.

#### Materials and finishing

PlinthWood coated with painted steel, height 60 mmUpholsteryMyFlow dedicated fabrocs (e.g. Fighter,<br/>teelcut trio, Blazer, Blazer light, Synergy, Gentle 2)

#### Dimensions

|                | L size  | XL size |
|----------------|---------|---------|
| Width          | 1750 mm | 2530 mm |
| Depth          | 734 mm  | 734 mm  |
| Height         | 850 mm  | 850 mm  |
| Seating height | 450 mm  | 450 mm  |
| Seating depth  | 572 mm  | 572 mm  |