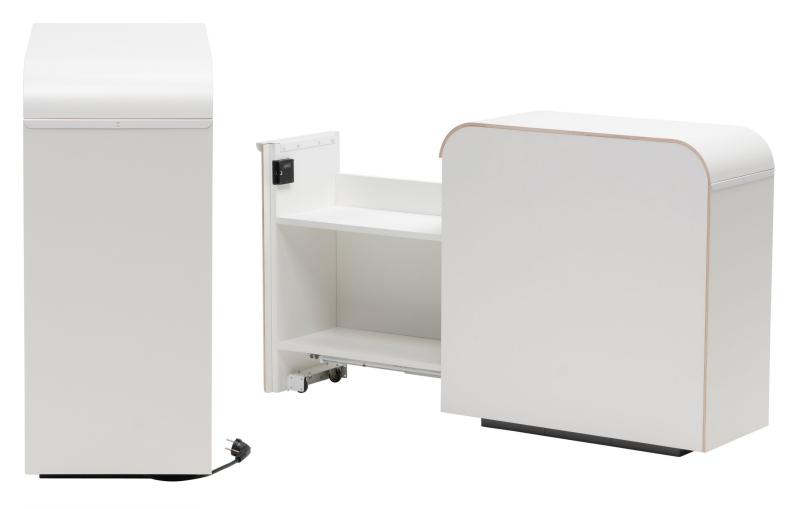

MyFlow storage is equipped with an electric lock with LED light as standard. Also a power socket can be attached inside the cabinet to enable charging the devices while stored.

Power sockets available.

#### **Accessories**

Electric lock with LED lights as standard. Power socket available.