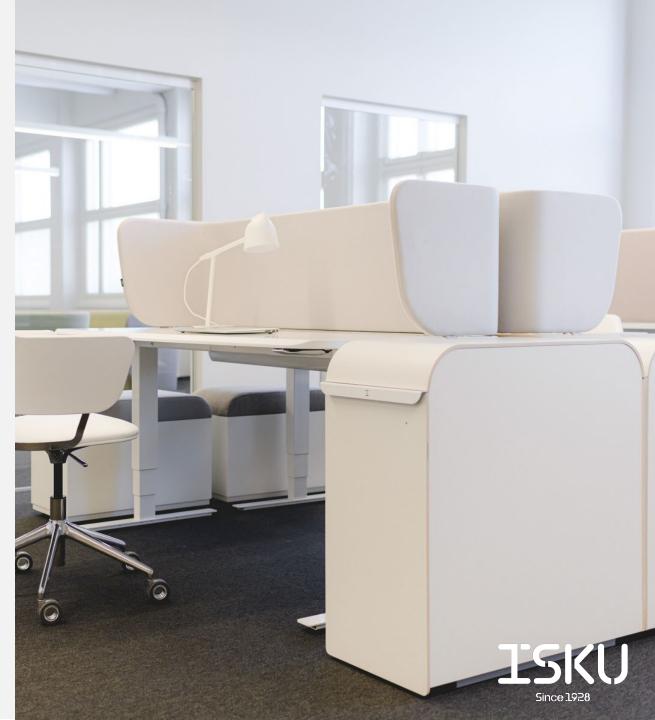

## MyFlow® MyFlow Storage

**CABINET** 

Design Vertti Kivi

MyFlow Storage follows the beautiful design of the MyFlow product family. The cabinet completes the MyFlow workstation with its rounded design and functionality.

MyFlow storage is equipped with an electric lock with LED light as standard. Also a power socket can be attached inside the cabinet to enable charging the devices while stored.