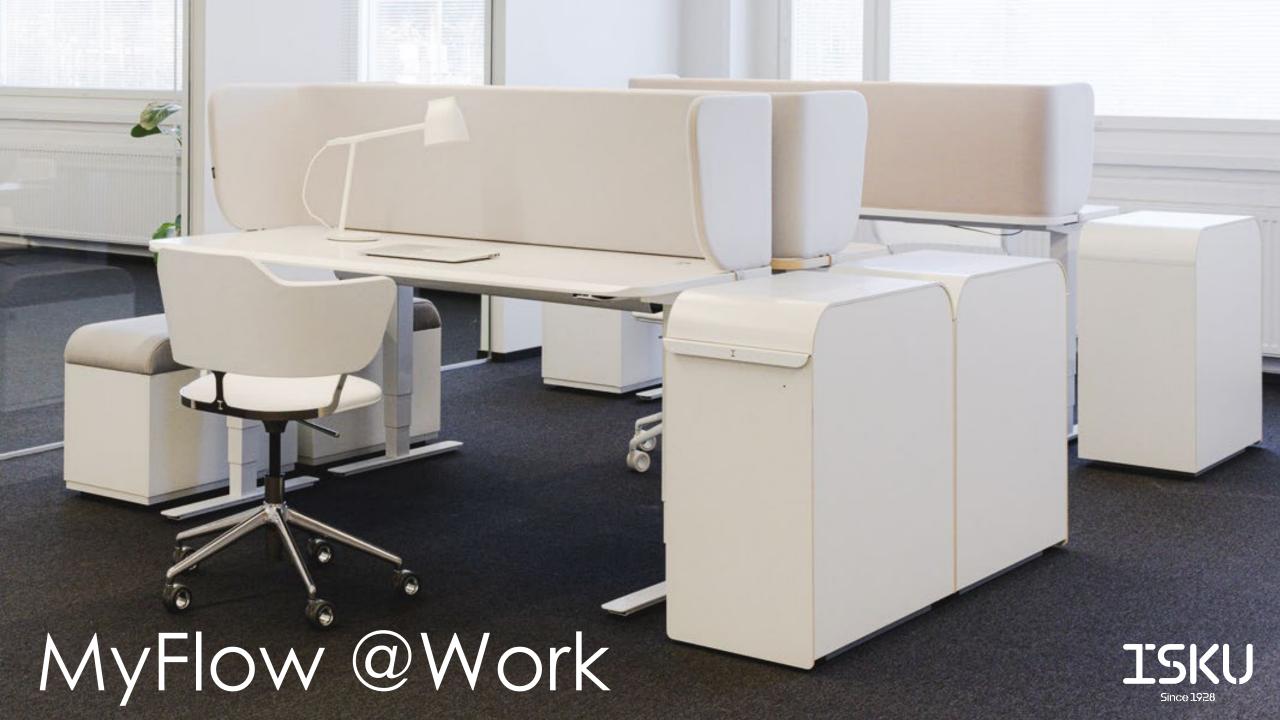

## MyFlow® MyFlow Storage

**CABINET** 

Design Vertti Kivi

MyFlow Storage follows the beautiful design of the MyFlow product family. The cabinet completes the MyFlow workstation with its rounded design and functionality.

MyFlow storage is equipped with an electric lock with LED light as standard. Also a power socket can be attached inside the cabinet to enable charging the devices while stored.