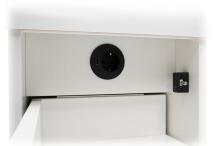

MyFlow storage is equipped with an electric lock with LED light as standard. Also a power socket can be attached inside the cabinet to enable charging the devices while stored.

Power sockets available.

#### **Accessories**

Electric lock with LED lights as standard. Power socket available.