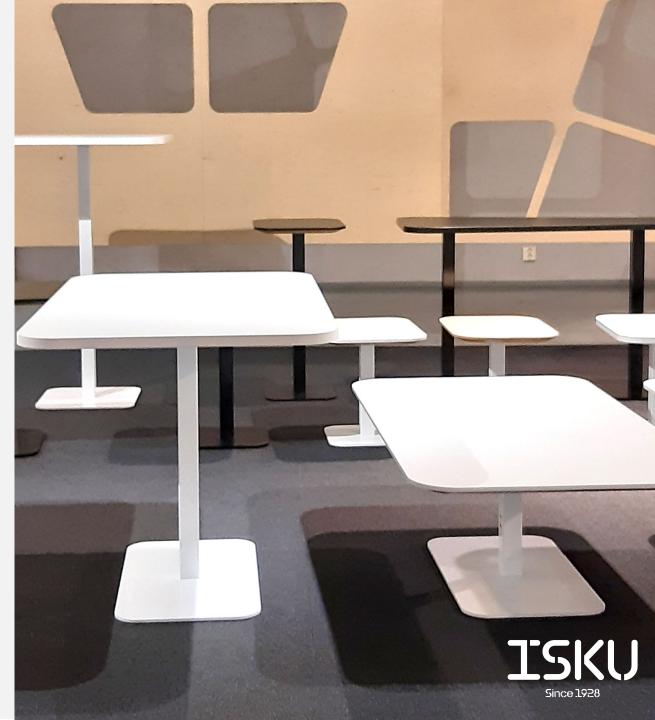

# MyFlow® MyFlow Table

UNIVERSAL TABLE

Design Vertti Kivi

MyFlow Table is a steady multipurpose table that is designed to complete MyFlow Family and to be used for multiple purposes. The shape and placement of the leg enables also pulling the table closer to the user to ease working at it.

From the wide variety of table top options and table heights you can find a perfect match to complete the interior design with the functinality desired.

## **Dimensions**

Width 500 / 700 / 1200 mm Depth 380 / 500 / 700 mm

Height 400, 560, 650, 730, 900 or 1100 mm

More details on the MyFlow Table datasheet.