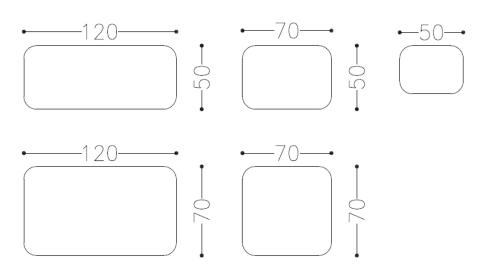

## **Dimensions**

Width 500 / 700 / 1200 mm Depth 380 / 500 / 700 mm

Height 400, 560, 650, 730, 900 or 1100 mm

More details on the MyFlow Table datasheet.

#### **DIMENSIONS**