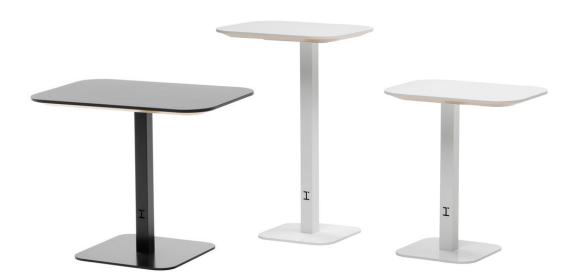

## Materials and finishing

Table top ISKU HPL laminate (white, black, light grey, dark

grey, oak, birch) or ISKU standard technical veneer

(birch LN). Available with straight and beveled

lower edge.

Leg Powder-coated steel (black, white)

## **Dimensions**

Width 500 / 700 / 1200 mm Depth 380 / 500 / 700 mm

Height 400, 560, 650, 730, 900 or 1100 mm

More details on the MyFlow Table datasheet.

# Datasheet

MyFlow Side Tables are available with two edge options with rounded (R100) corners.

The material of the table top is ISKU HPL laminate (white, black, light grey, dark grey, oak, birch) or ISKU standard technical veneer (LN birch).

The base is powder-coated steel (white or black).