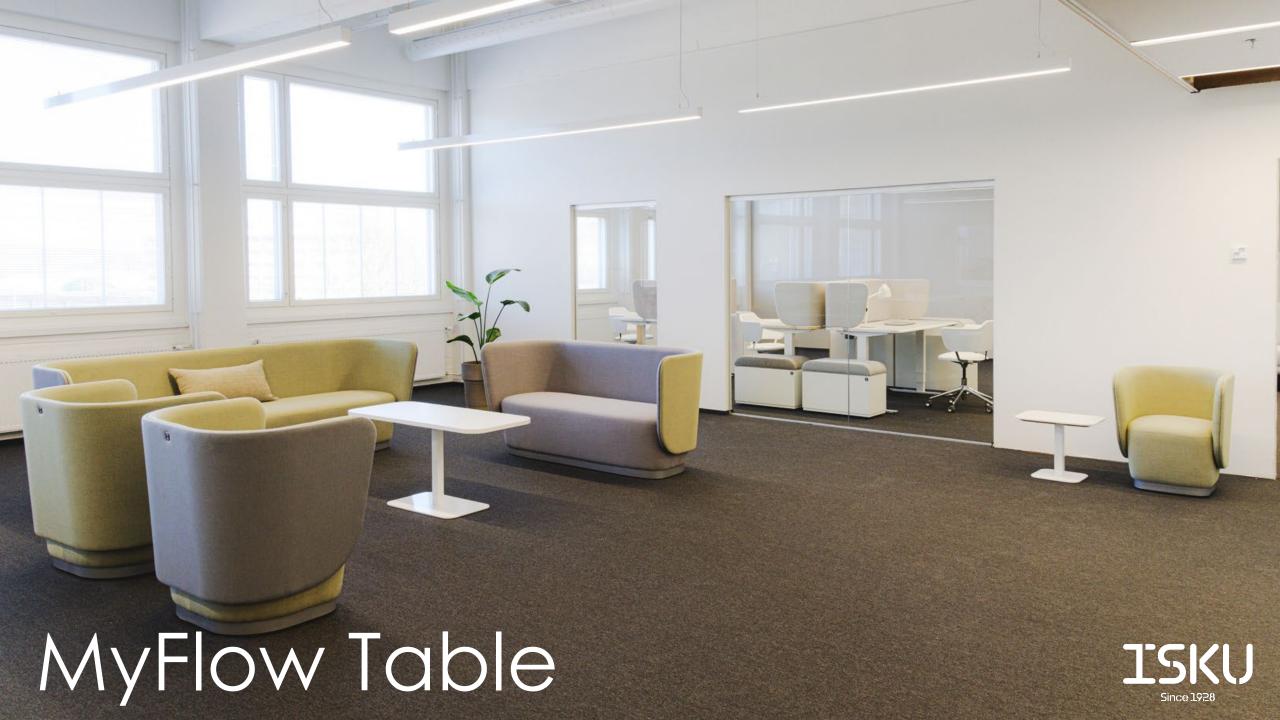

# MyFlow® MyFlow Table

UNIVERSAL TABLE

Design Vertti Kivi

MyFlow Table is a steady multipurpose table that is designed to complete MyFlow Family and to be used for multiple purposes. The shape and placement of the leg enables also pulling the table closer to the user to ease working at it.

From the wide variety of table top options and table heights you can find a perfect match to complete the interior design with the functinality desired.

## Materials and finishing

Table top ISKU HPL laminate (white, black, light grey, dark

grey, oak, birch) or ISKU standard technical veneer

(birch LN). Available with straight and beveled

lower edge.

Leg Powder-coated steel (black, white)

## **Dimensions**

Width 500 / 700 / 1200 mm Depth 380 / 500 / 700 mm

Height 400, 560, 650, 730, 900 or 1100 mm

More details on the MyFlow Table datasheet.