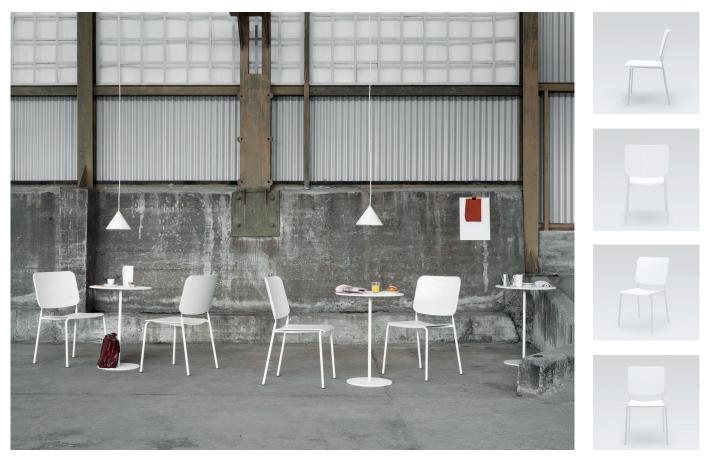

## FEATHER CHAIR

## **DESIGN JENS FAGER**

Silent design with comfort and character. Feather is a furniture family with versatility, adaptable to different environments, offices, conference, restaurant, school and at home. Chairs and tables with uniform expression – simple, clean, functional. The variation in colour, shape and materials give you the possibility to select a beautiful, harmonious interior with a personal touch.