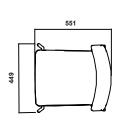

## FEATHER CHAIR

## **DESIGN JENS FAGER**



Silent design with comfort and character. Feather is a furniture family with versatility, adaptable to different environments, offices, conference, restaurant, school and at home. Chairs and tables with uniform expression – simple, clean, functional. The variation in colour, shape and materials give you the possibility to select a beautiful, harmonious interior with a personal touch.



## CONFIGURATION











**COLOURS & MATERIALS** 



Designer Jens Fager

## Event Luna Steelcut trio Cres Remix Emosoft leather Europost 2 Divina MD Fame Divina Melange Each fabric type is available in multiple colours, see my.edsbyn or the product catalog. Hallingdahl