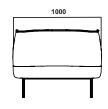

## **GATHER ARMCHAIR**

## DESIGN BY ANDREAS ENGESVIK







A spacious armchair with attitude and comfort. The slender frame gives the seat a hovering expression. A characteristic seam runs around the armchair and your choice of upholstery creates the expression you desire. Gather Armchair works great as an environment furniture just as well as it fits into the trendy workplace or home environment. Combine Gather Armchair with Gather Sofa or Gather Modular.



## **CONFIGURATION**











Designer Andreas Engesvik

## **COLOURS & MATERIALS**

| FABRIC     |                |  |
|------------|----------------|--|
| Cres       | Luna           |  |
| Europost 2 | Remix          |  |
| Fame       | Divina MD      |  |
| Samar      | Divina Melange |  |



Each fabric type is available in multiple colours, see my.edsbyn or the product catalog



| LACQUER (Legs) |                |  |
|----------------|----------------|--|
| White lacquer  | Silver lacquer |  |
| Dark chocolate | Black lacquer  |  |
| Misty Grey     |                |  |