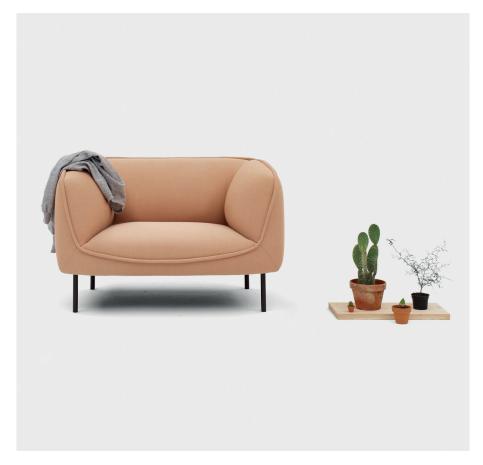

## **GATHER ARMCHAIR**

## DESIGN BY ANDREAS ENGESVIK

A spacious armchair with attitude and comfort. The slender frame gives the seat a hovering expression. A characteristic seam runs around the armchair and your choice of upholstery creates the expression you desire. Gather Armchair works great as an environment furniture just as well as it fits into the trendy workplace or home environment. Combine Gather Armchair with Gather Sofa or Gather Modular.