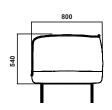

## **GATHER ARMCHAIR**

## DESIGN BY ANDREAS ENGESVIK

A spacious armchair with attitude and comfort. The slender frame gives the seat a hovering expression. A characteristic seam runs around the armchair and your choice of upholstery creates the expression you desire. Gather Armchair works great as an environment furniture just as well as it fits into the trendy workplace or home environment. Combine Gather Armchair with Gather Sofa or Gather Modular.