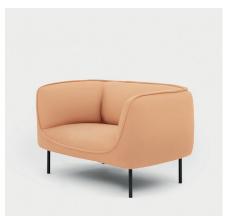

## **GATHER ARMCHAIR**

## DESIGN BY ANDREAS ENGESVIK

A spacious armchair with attitude and comfort. The slender frame gives the seat a hovering expression. A characteristic seam runs around the armchair and your choice of upholstery creates the expression you desire. Gather Armchair works great as an environment furniture just as well as it fits into the trendy workplace or home environment. Combine Gather Armchair with Gather Sofa or Gather Modular.