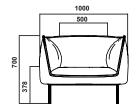

## **GATHER ARMCHAIR**

## DESIGN BY ANDREAS ENGESVIK

A spacious armchair with attitude and comfort. The slender frame gives the seat a hovering expression. A characteristic seam runs around the armchair and your choice of upholstery creates the expression you desire. Gather Armchair works great as an environment furniture just as well as it fits into the trendy workplace or home environment. Combine Gather Armchair with Gather Sofa or Gather Modular.