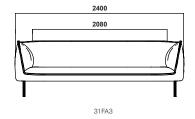

## **GATHER SOFA**

## DESIGN BY ANDREAS ENGESVIK



The Gather Sofa stretches in a stately manner from armrest to armrest, with generous and well-fitted proportions. The sofa's solid-cast impression is enhanced by the characteristic running seam. Gather Sofa is perfect for the workplace or even the home. Choose fixed length with solid upholstery or fixed length with separating seams. The Sofa is available in two-seater and three-seater versions, and your choice of upholstery will give it the expression and attitude you desire.



## CONFIGURATION









Designer Andreas Engesvik

## **COLOURS & MATERIALS**

| FABRIC     |                |                |                                                                                          |
|------------|----------------|----------------|------------------------------------------------------------------------------------------|
| Cres       | Luna           | Hallingdahl    |                                                                                          |
| Europost 2 | Remix          | Steelcut trio  |                                                                                          |
| Fame       | Divina MD      | Elmosoft läder |                                                                                          |
| Samar      | Divina Melange |