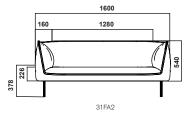

## **GATHER SOFA**

## DESIGN BY ANDREAS ENGESVIK



The Gather Sofa stretches in a stately manner from armrest to armrest, with generous and well-fitted proportions. The sofa's solid-cast impression is enhanced by the characteristic running seam. Gather Sofa is perfect for the workplace or even the home. Choose fixed length with solid upholstery or fixed length with separating seams. The Sofa is available in two-seater and three-seater versions, and your choice of upholstery will give it the expression and attitude you desire.



## CONFIGURATION









Designer Andreas Engesvik

## **COLOURS & MATERIALS**

| FABRIC     |                |                |                                                                                          |
|------------|----------------|----------------|------------------------------------------------------------------------------------------|
| Cres       | Luna           | Hallingdahl    |                                                                                          |
| Europost 2 | Remix          | Steelcut trio  |                                                                                          |
| Fame       | Divina MD      | Elmosoft läder |                                                                                          |
| Samar      | Divina Melange |