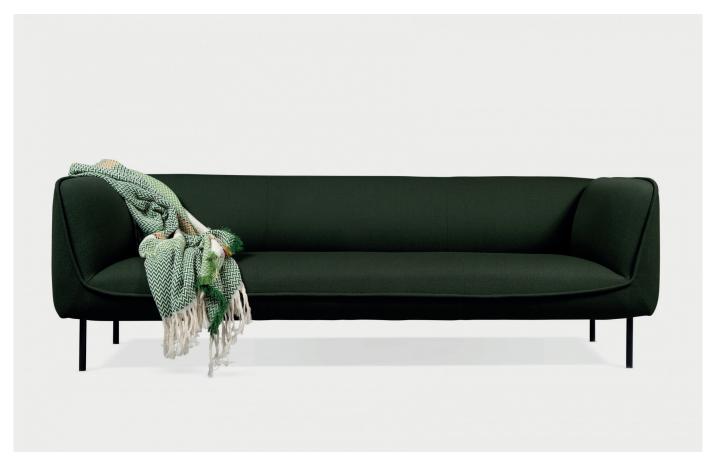

## **GATHER SOFA**

## DESIGN BY ANDREAS ENGESVIK

The Gather Sofa stretches in a stately manner from armrest to armrest, with generous and well-fitted proportions. The sofa's solid-cast impression is enhanced by the characteristic running seam. Gather Sofa is perfect for the workplace or even the home. Choose fixed length with solid upholstery or fixed length with separating seams. The Sofa is available in two-seater and three-seater versions, and your choice of upholstery will give it the expression and attitude you desire.